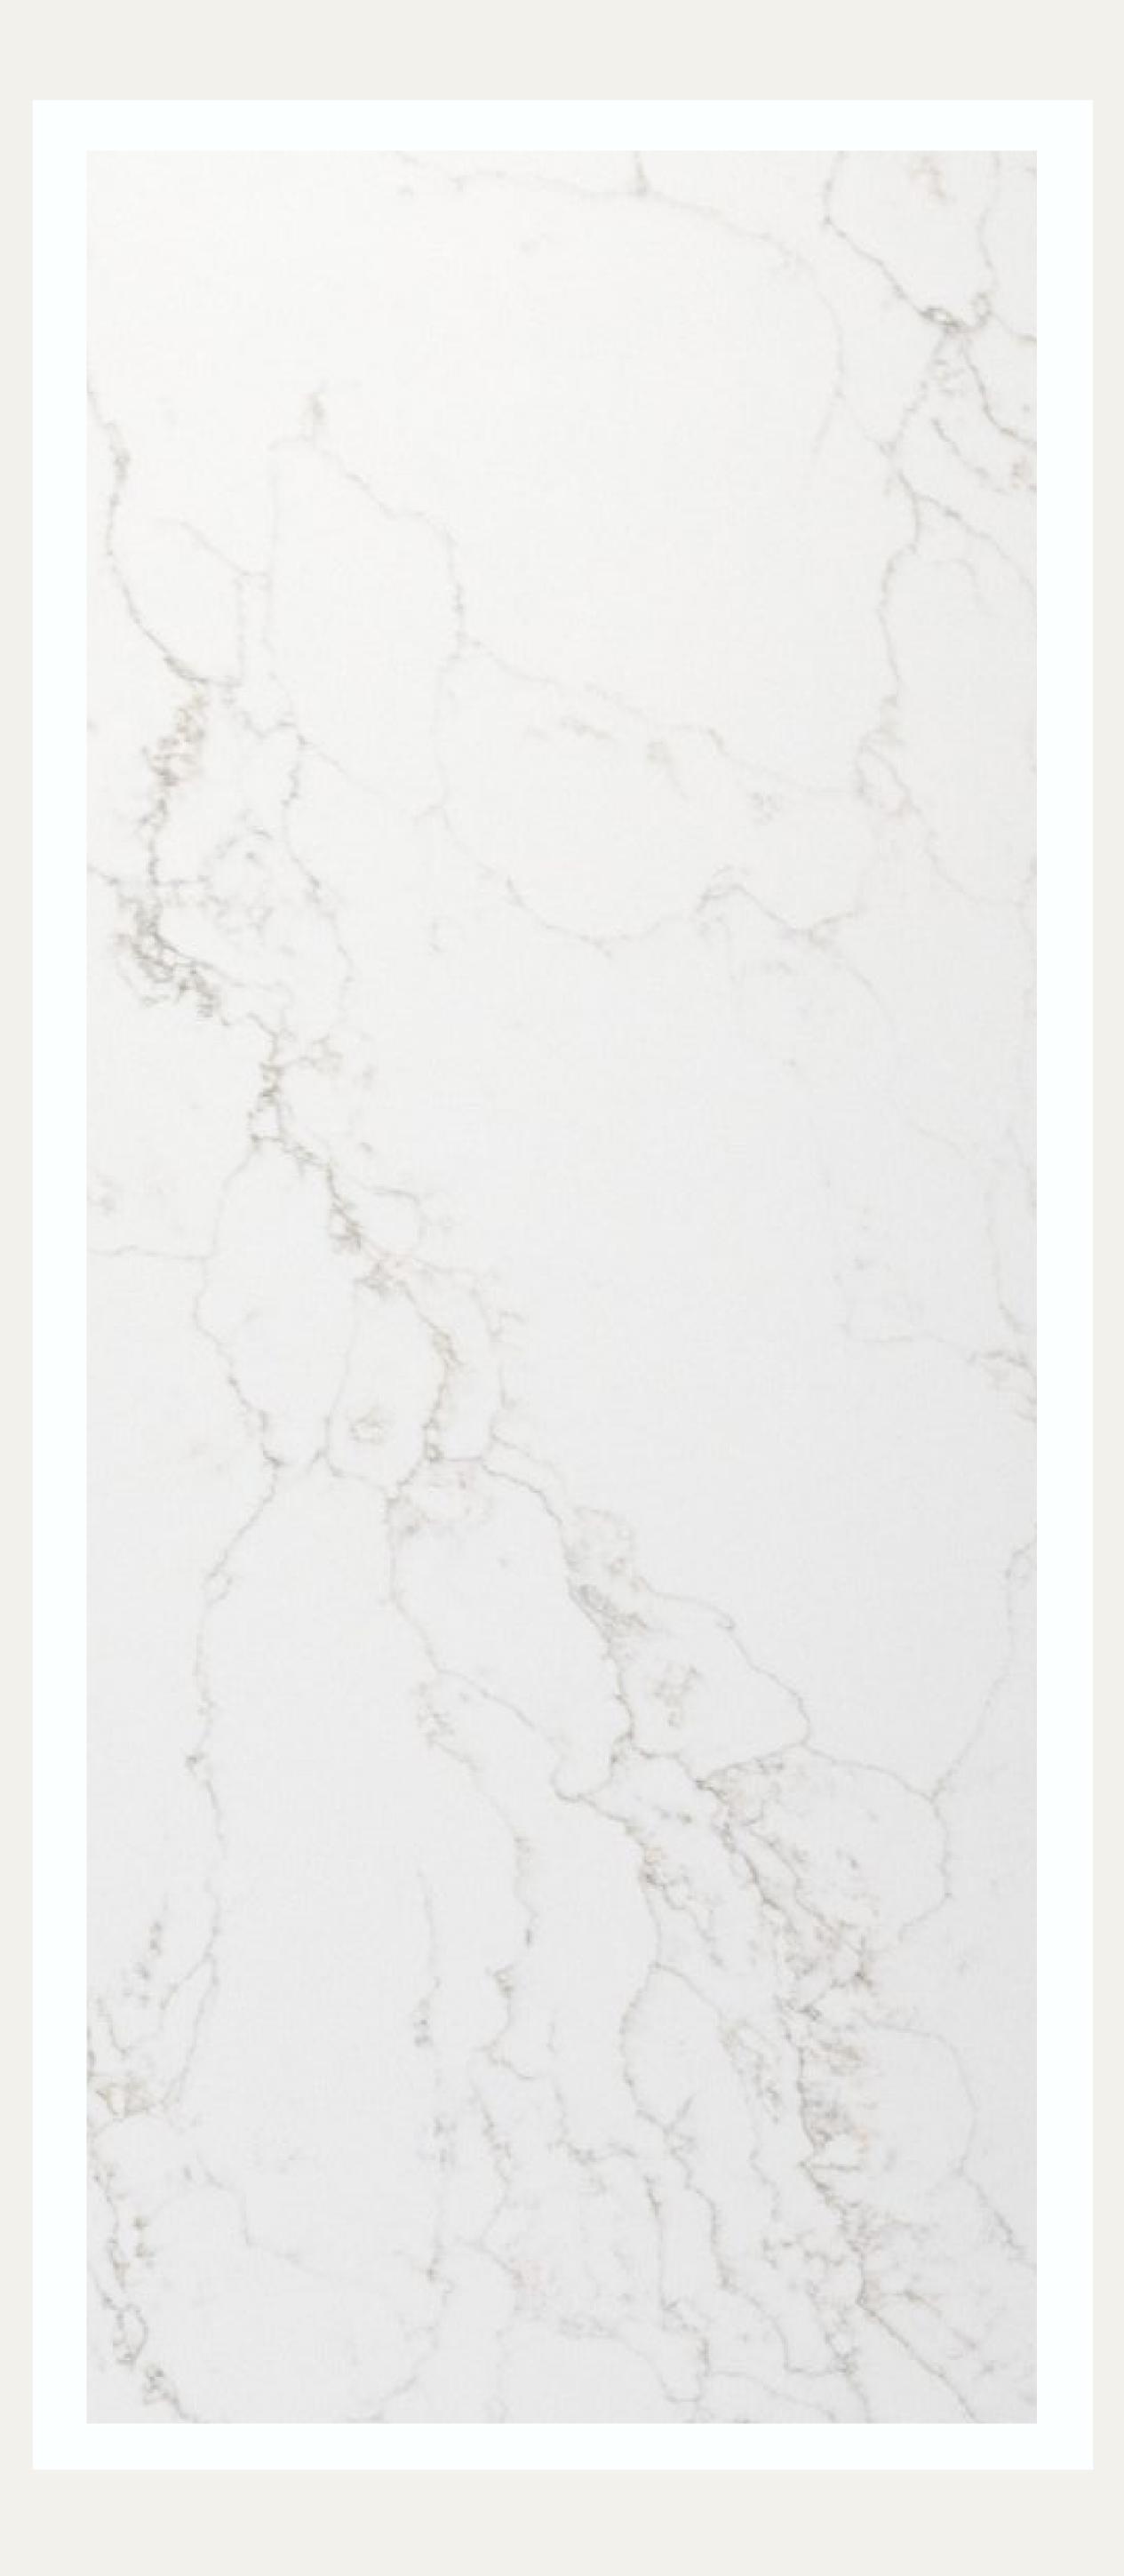

## Calacatta Manhattan

### Calacatta Manhattan

S4101

Unleashing Elegance: The Allure of Calacatta Manhattan

Calacatta Manhattan Quartz is a stunning engineered material that has been inspired by the natural beauty of mountains and rivers. The intricate patterns and veins on the surface of this quartz mimic the natural beauty found in these majestic landscapes.

This unique combination of nature and human ingenuity has resulted in a timeless and elegant material that can transform any living space. Whether it's used as a countertop in a kitchen or bathroom, as a backsplash or even as a decorative element, Calacatta Manhattan adds a touch of luxury and elegance.

The durability and low maintenance of this material make it a popular choice for homeowners who want a beautiful and practical solution for their homes. Unlike natural stone, Calacatta Manhattan Quartz is non-porous, which means that it is resistant to stains and bacteria.

#### Calacatta Manhattan

S4101

Color - White

Approx Size - 127 x 64

Thickness - 3CM