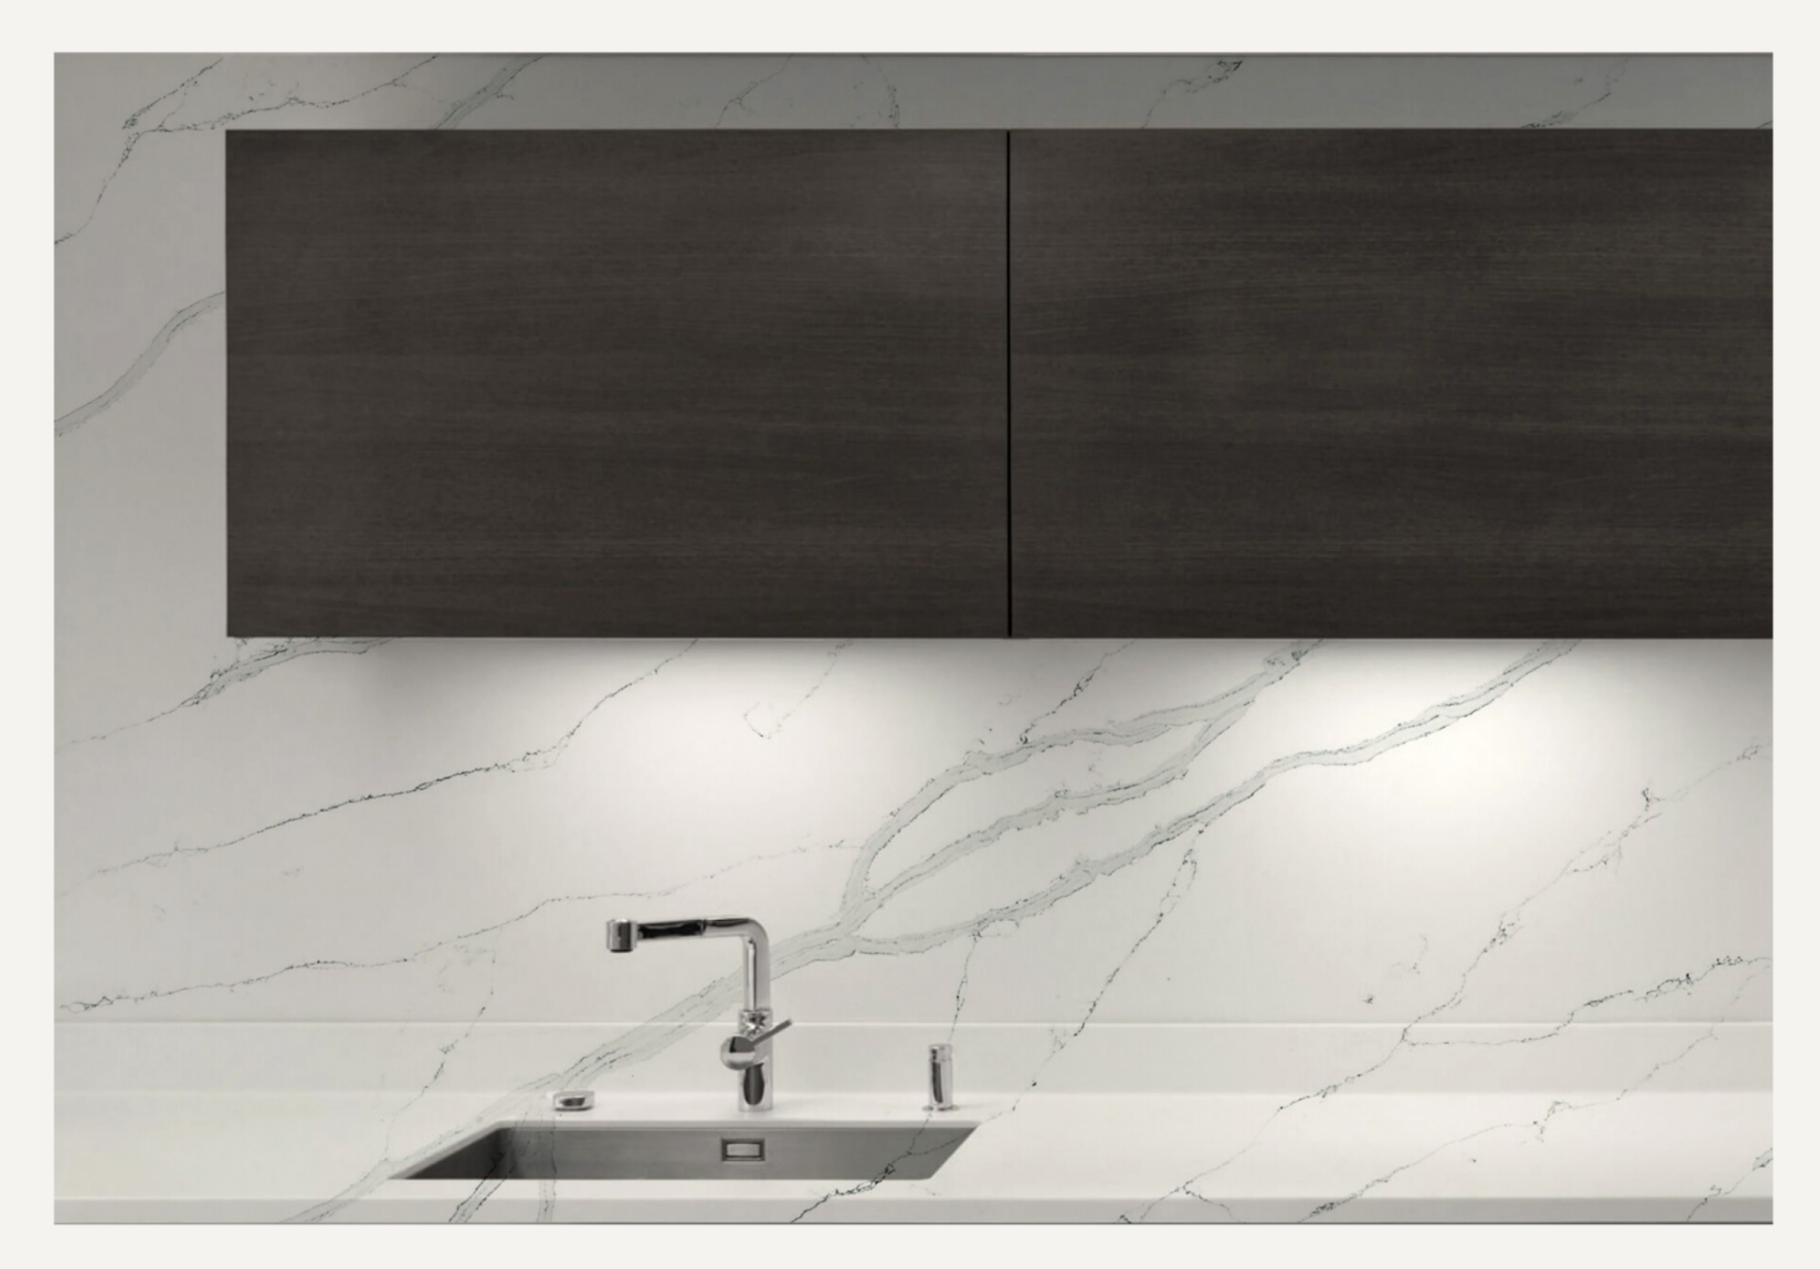

## Blanco Crystal 54100

#### Blanco Crystal 54100

#### Experience timeless elegance with Blanco Crystal Quartz

Transform your home into a breathtaking landscape with Blanco Crystal quartz! Inspired by the beauty of mountains and rivers, this stunning engineered quartz is the perfect way to bring the majesty of nature into your kitchen or bathroom.

With its rich veins of white and grey, Blanco Crystal is a true masterpiece of design. And, because it's engineered quartz, you can rest assured that it will stand up to the test of time.

Elevate your space and bring the wonder of the natural world into your home with Blanco Crystal.

## Blanco Crystal

54100

Color - White

Approx Size - 127 x 64

Thickness - 3CM