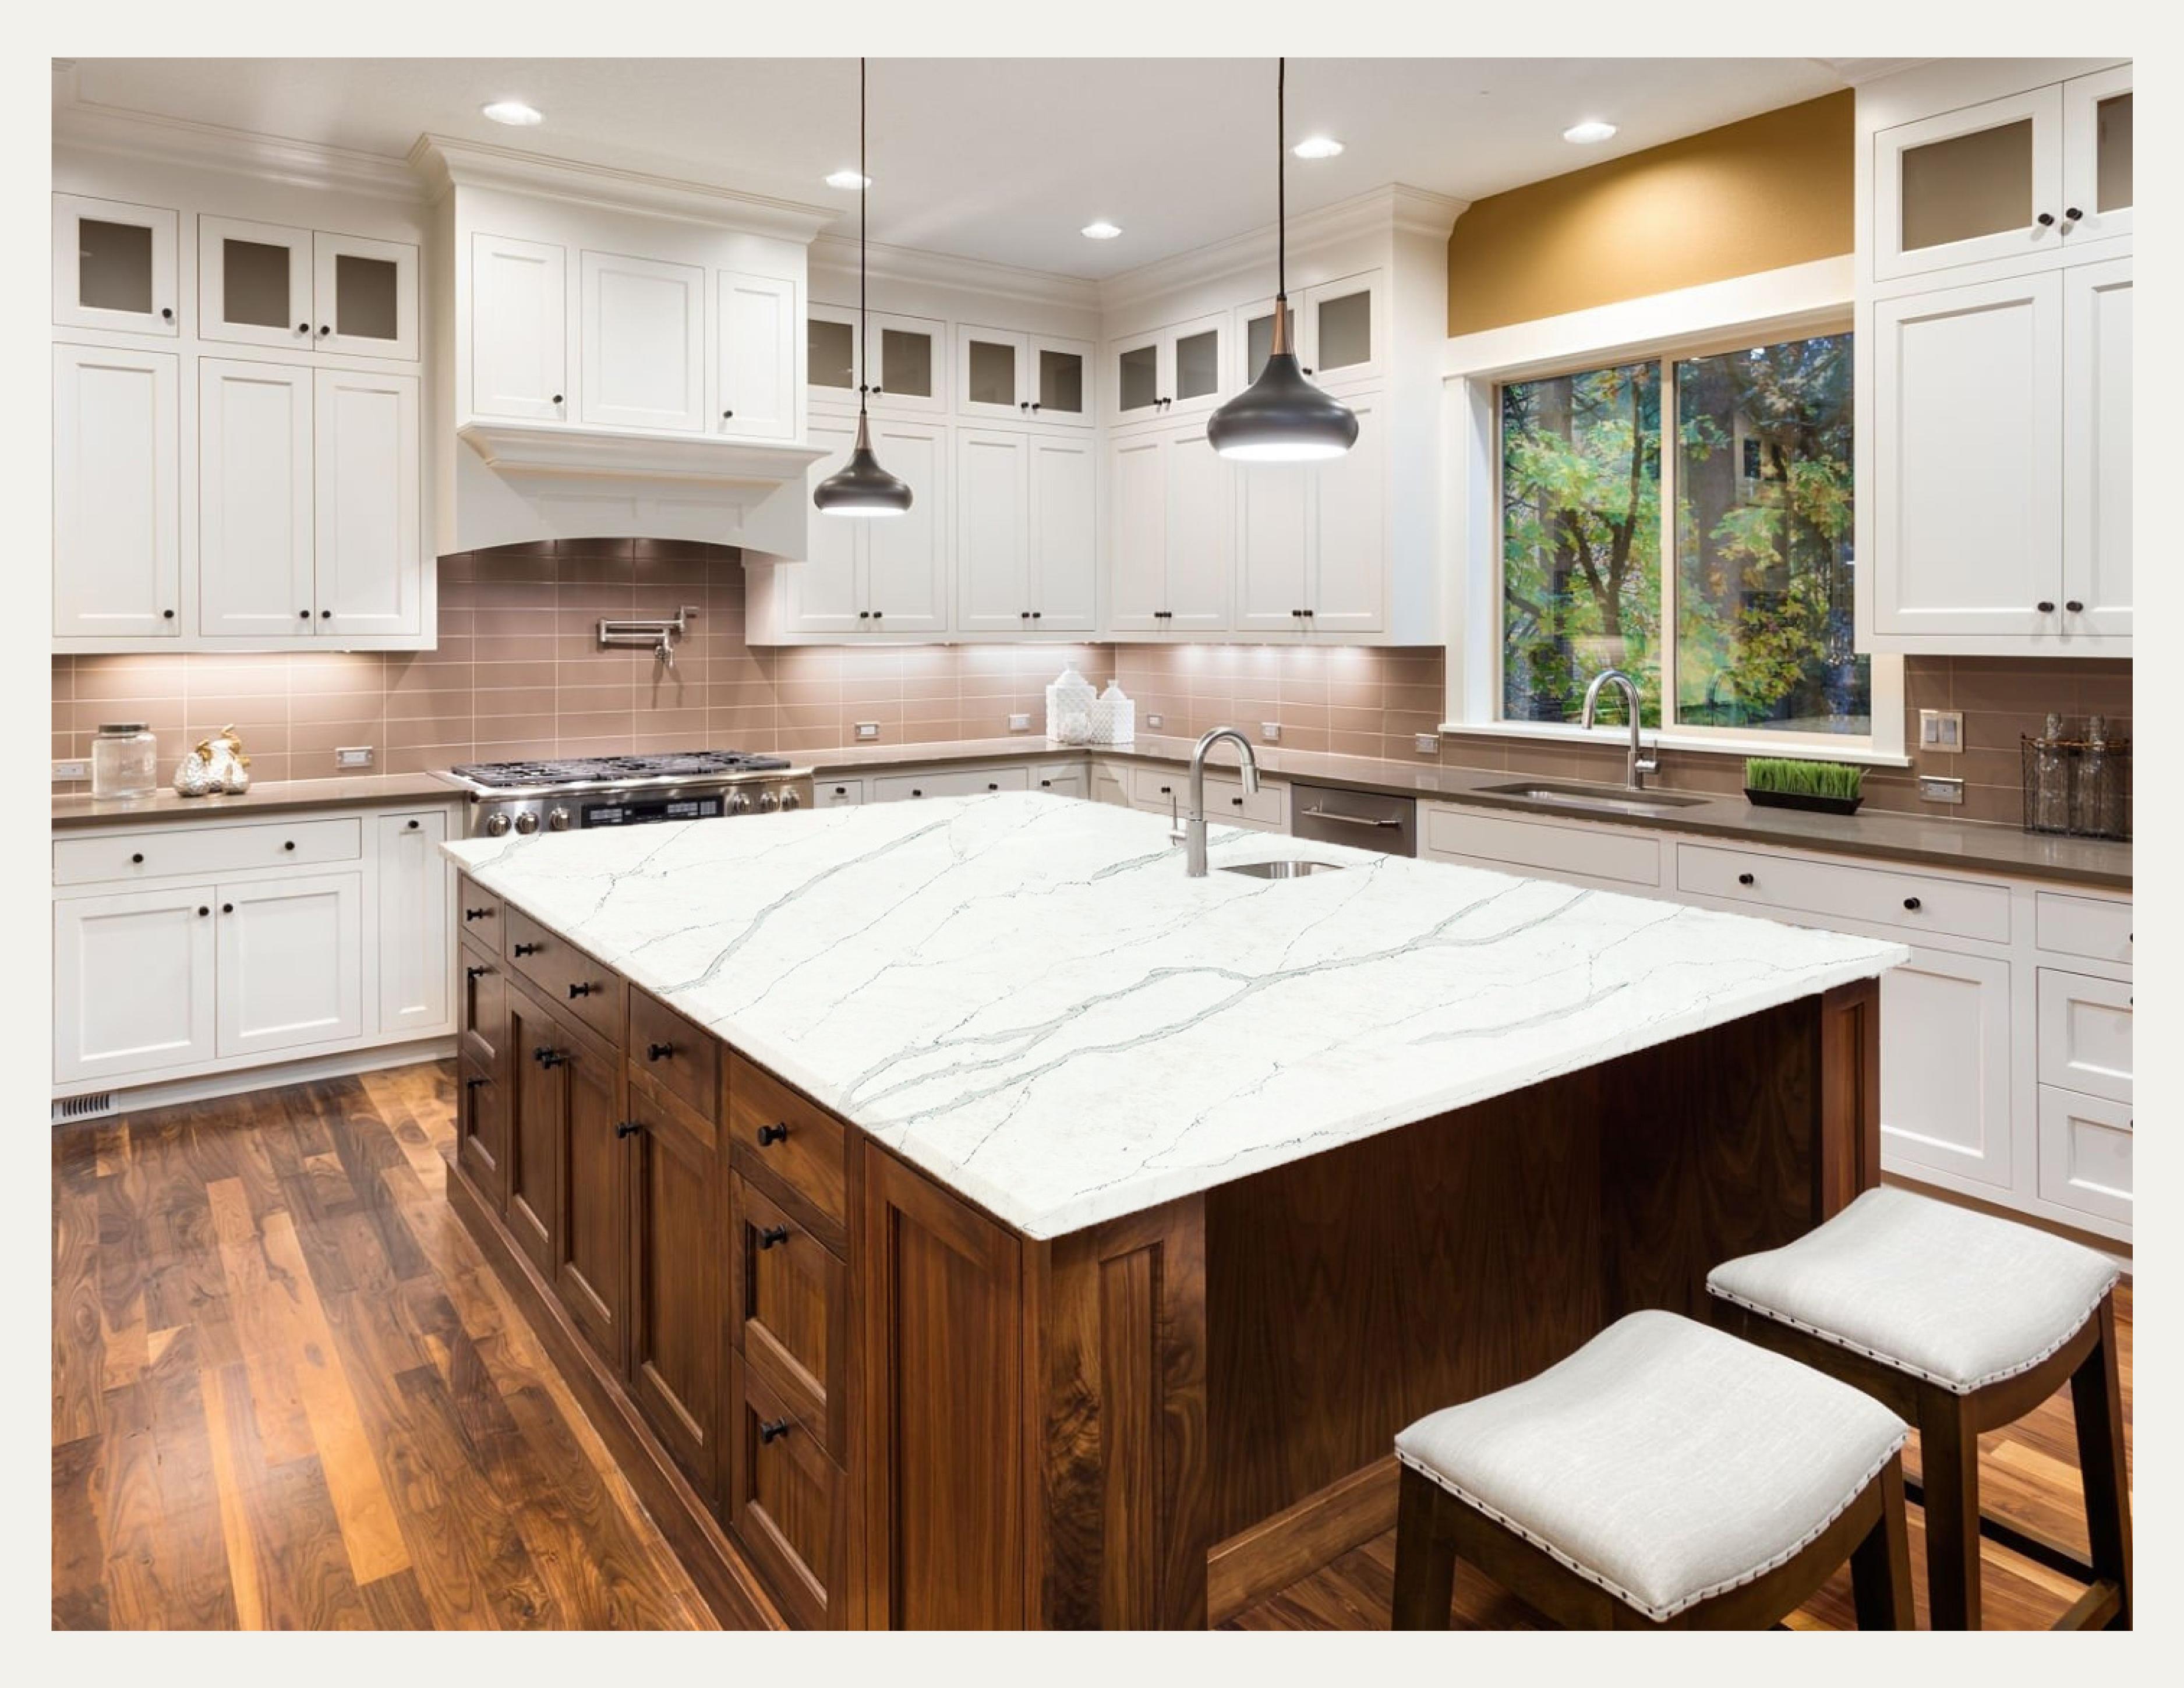

## Calacatta Manhattan

### Calacatta Manhattan

S4101

Unleashing Elegance: The Allure of Calacatta Manhattan

Calacatta Manhattan Quartz is a stunning engineered material that has been inspired by the natural beauty of mountains and rivers. The intricate patterns and veins on the surface of this quartz mimic the natural beauty found in these majestic landscapes.

#### Calacatta Manhattan

S4101

Color - White

Approx Size - 127 x 64

Thickness - 3CM