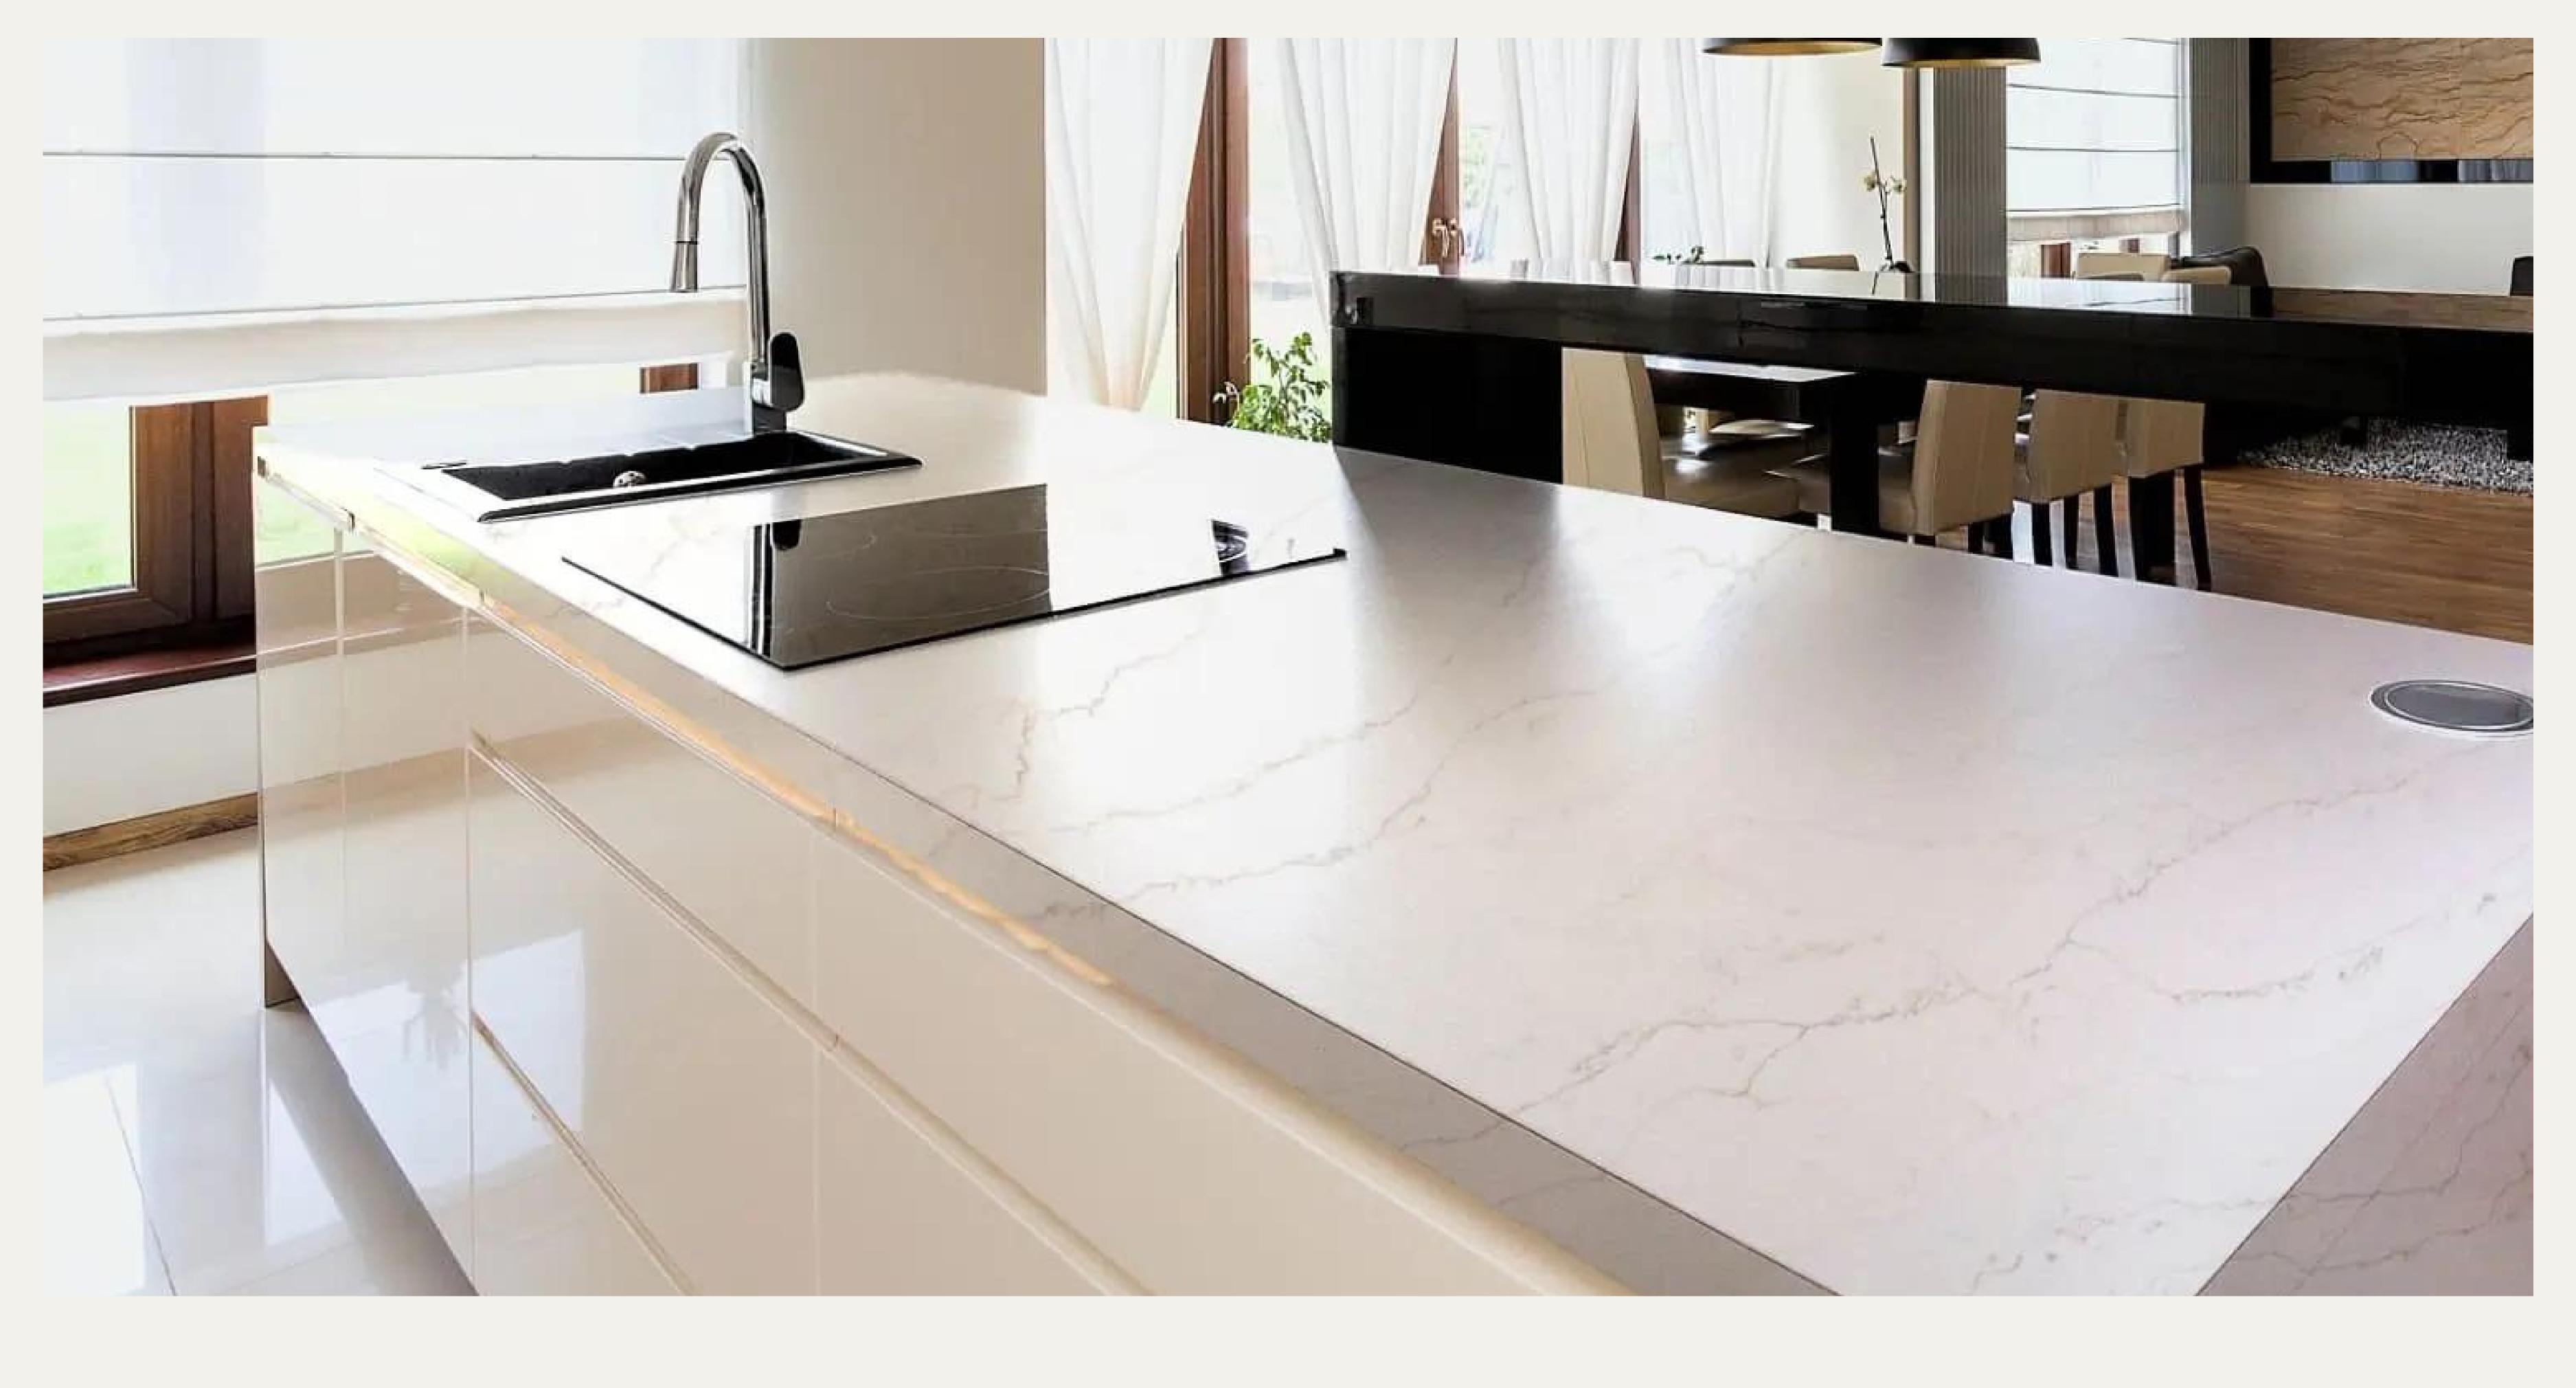

## Opal Marquette

S4102

#### Discover the Mystical Beauty of Opal Marquette

Opal Marquette quartz is a stunning and durable choice for any home renovation project. With its unique blend of white, gray, and beige tones, this quartz adds a touch of elegance and sophistication to any space.

Not only is it visually appealing, but it is also incredibly durable and low-maintenance. It is resistant to scratches, stains, and heat, making it a practical choice for busy households.

Its versatility means it can be used in any room, from kitchen countertops to bathroom vanities. With Opal Marquette, you can transform your home into a beautiful and functional space that will last for years to come.

## Opal Marquette

54102

Color - White

Approx Size - 127 x 64

Thickness - 3CM