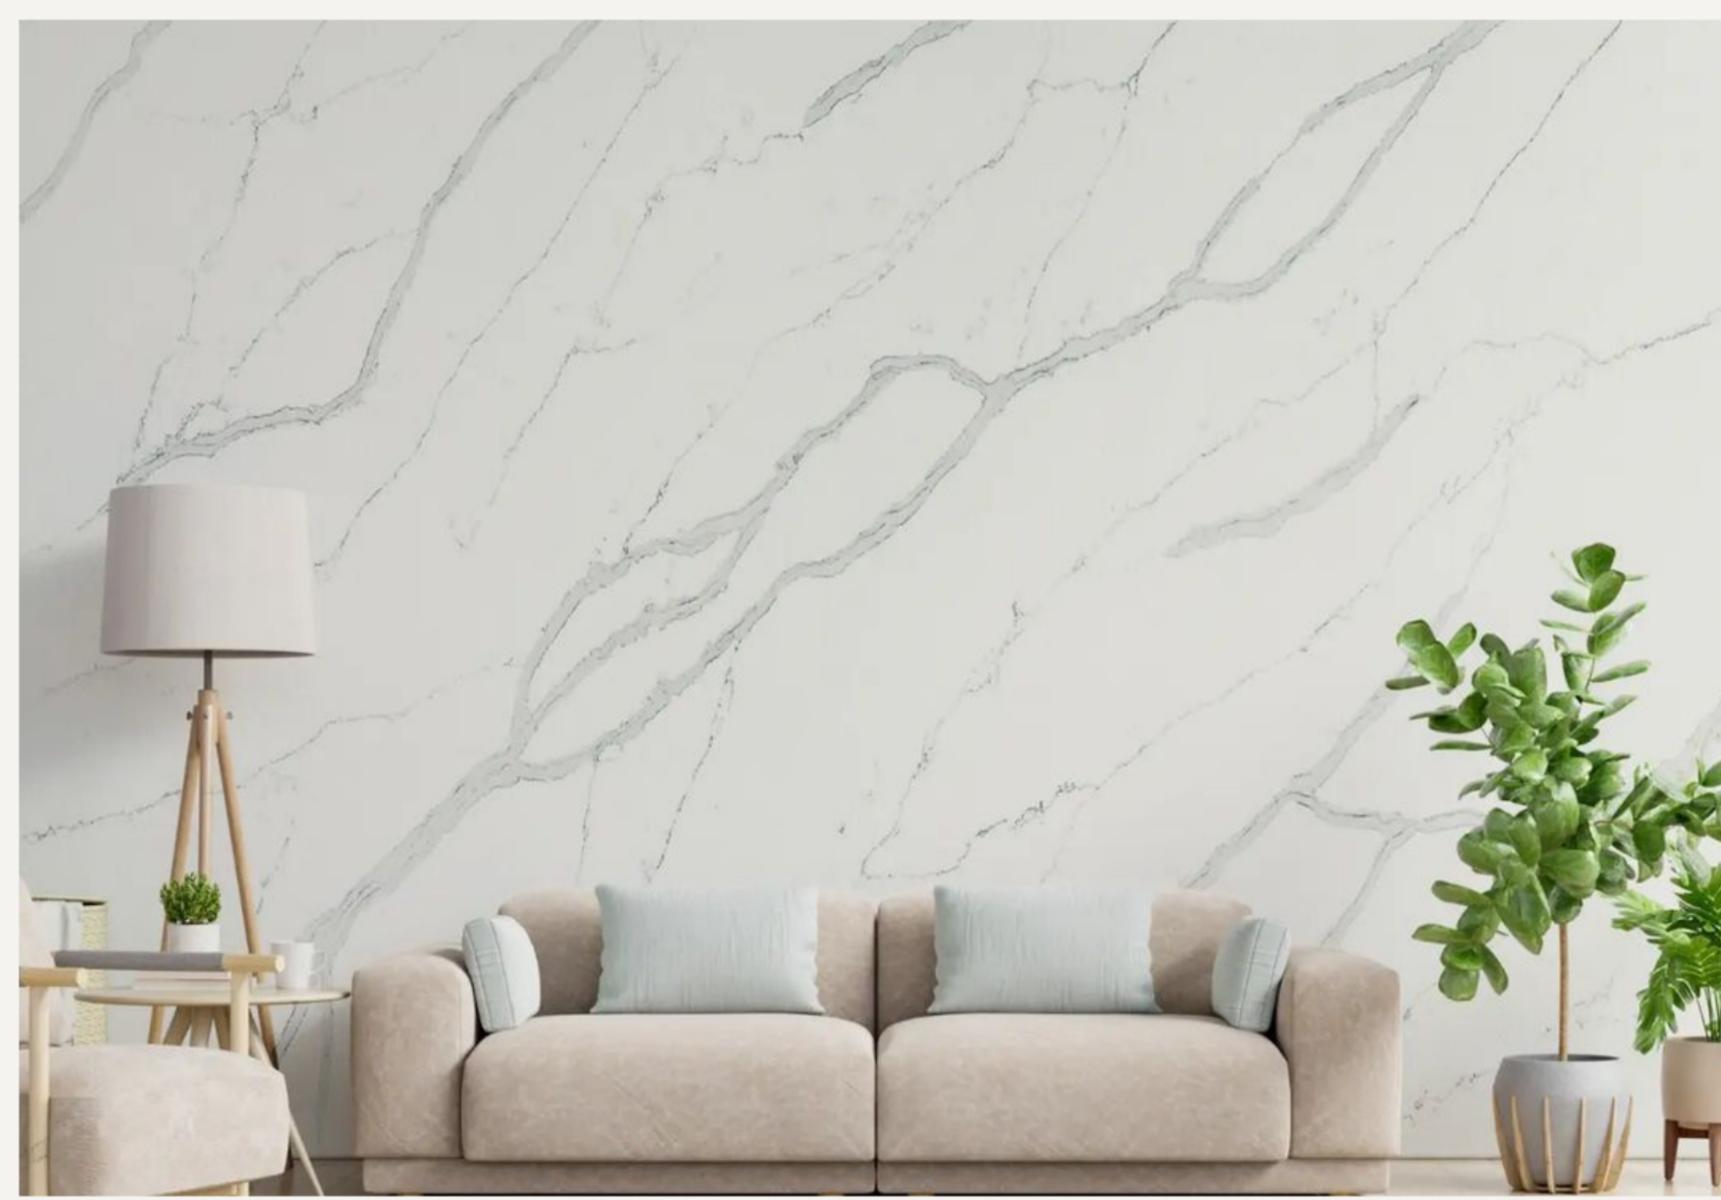

## Calacatta Manhattan

### Calacatta Manhattan

S4101

Unleashing Elegance: The Allure of Calacatta Manhattan

Calacatta Manhattan Quartz is a stunning engineered material that has been inspired by the natural beauty of mountains and rivers. The intricate patterns and veins on the surface of this quartz mimic the natural beauty found in these majestic landscapes.

This unique combination of nature and human ingenuity has resulted in a timeless and elegant material that can transform any living space. Whether it's used as a countertop in a kitchen or bathroom, as a backsplash or even as a decorative element, Calacatta Manhattan adds a touch of luxury and elegance.

The durability and low maintenance of this material make it a popular choice for homeowners who want a beautiful and practical solution for their homes. Unlike natural stone, Calacatta Manhattan Quartz is non-porous, which means that it is resistant to stains and bacteria.

#### Calacatta Manhattan

S4101

Color - White

Approx Size - 127 x 64

Thickness - 3CM