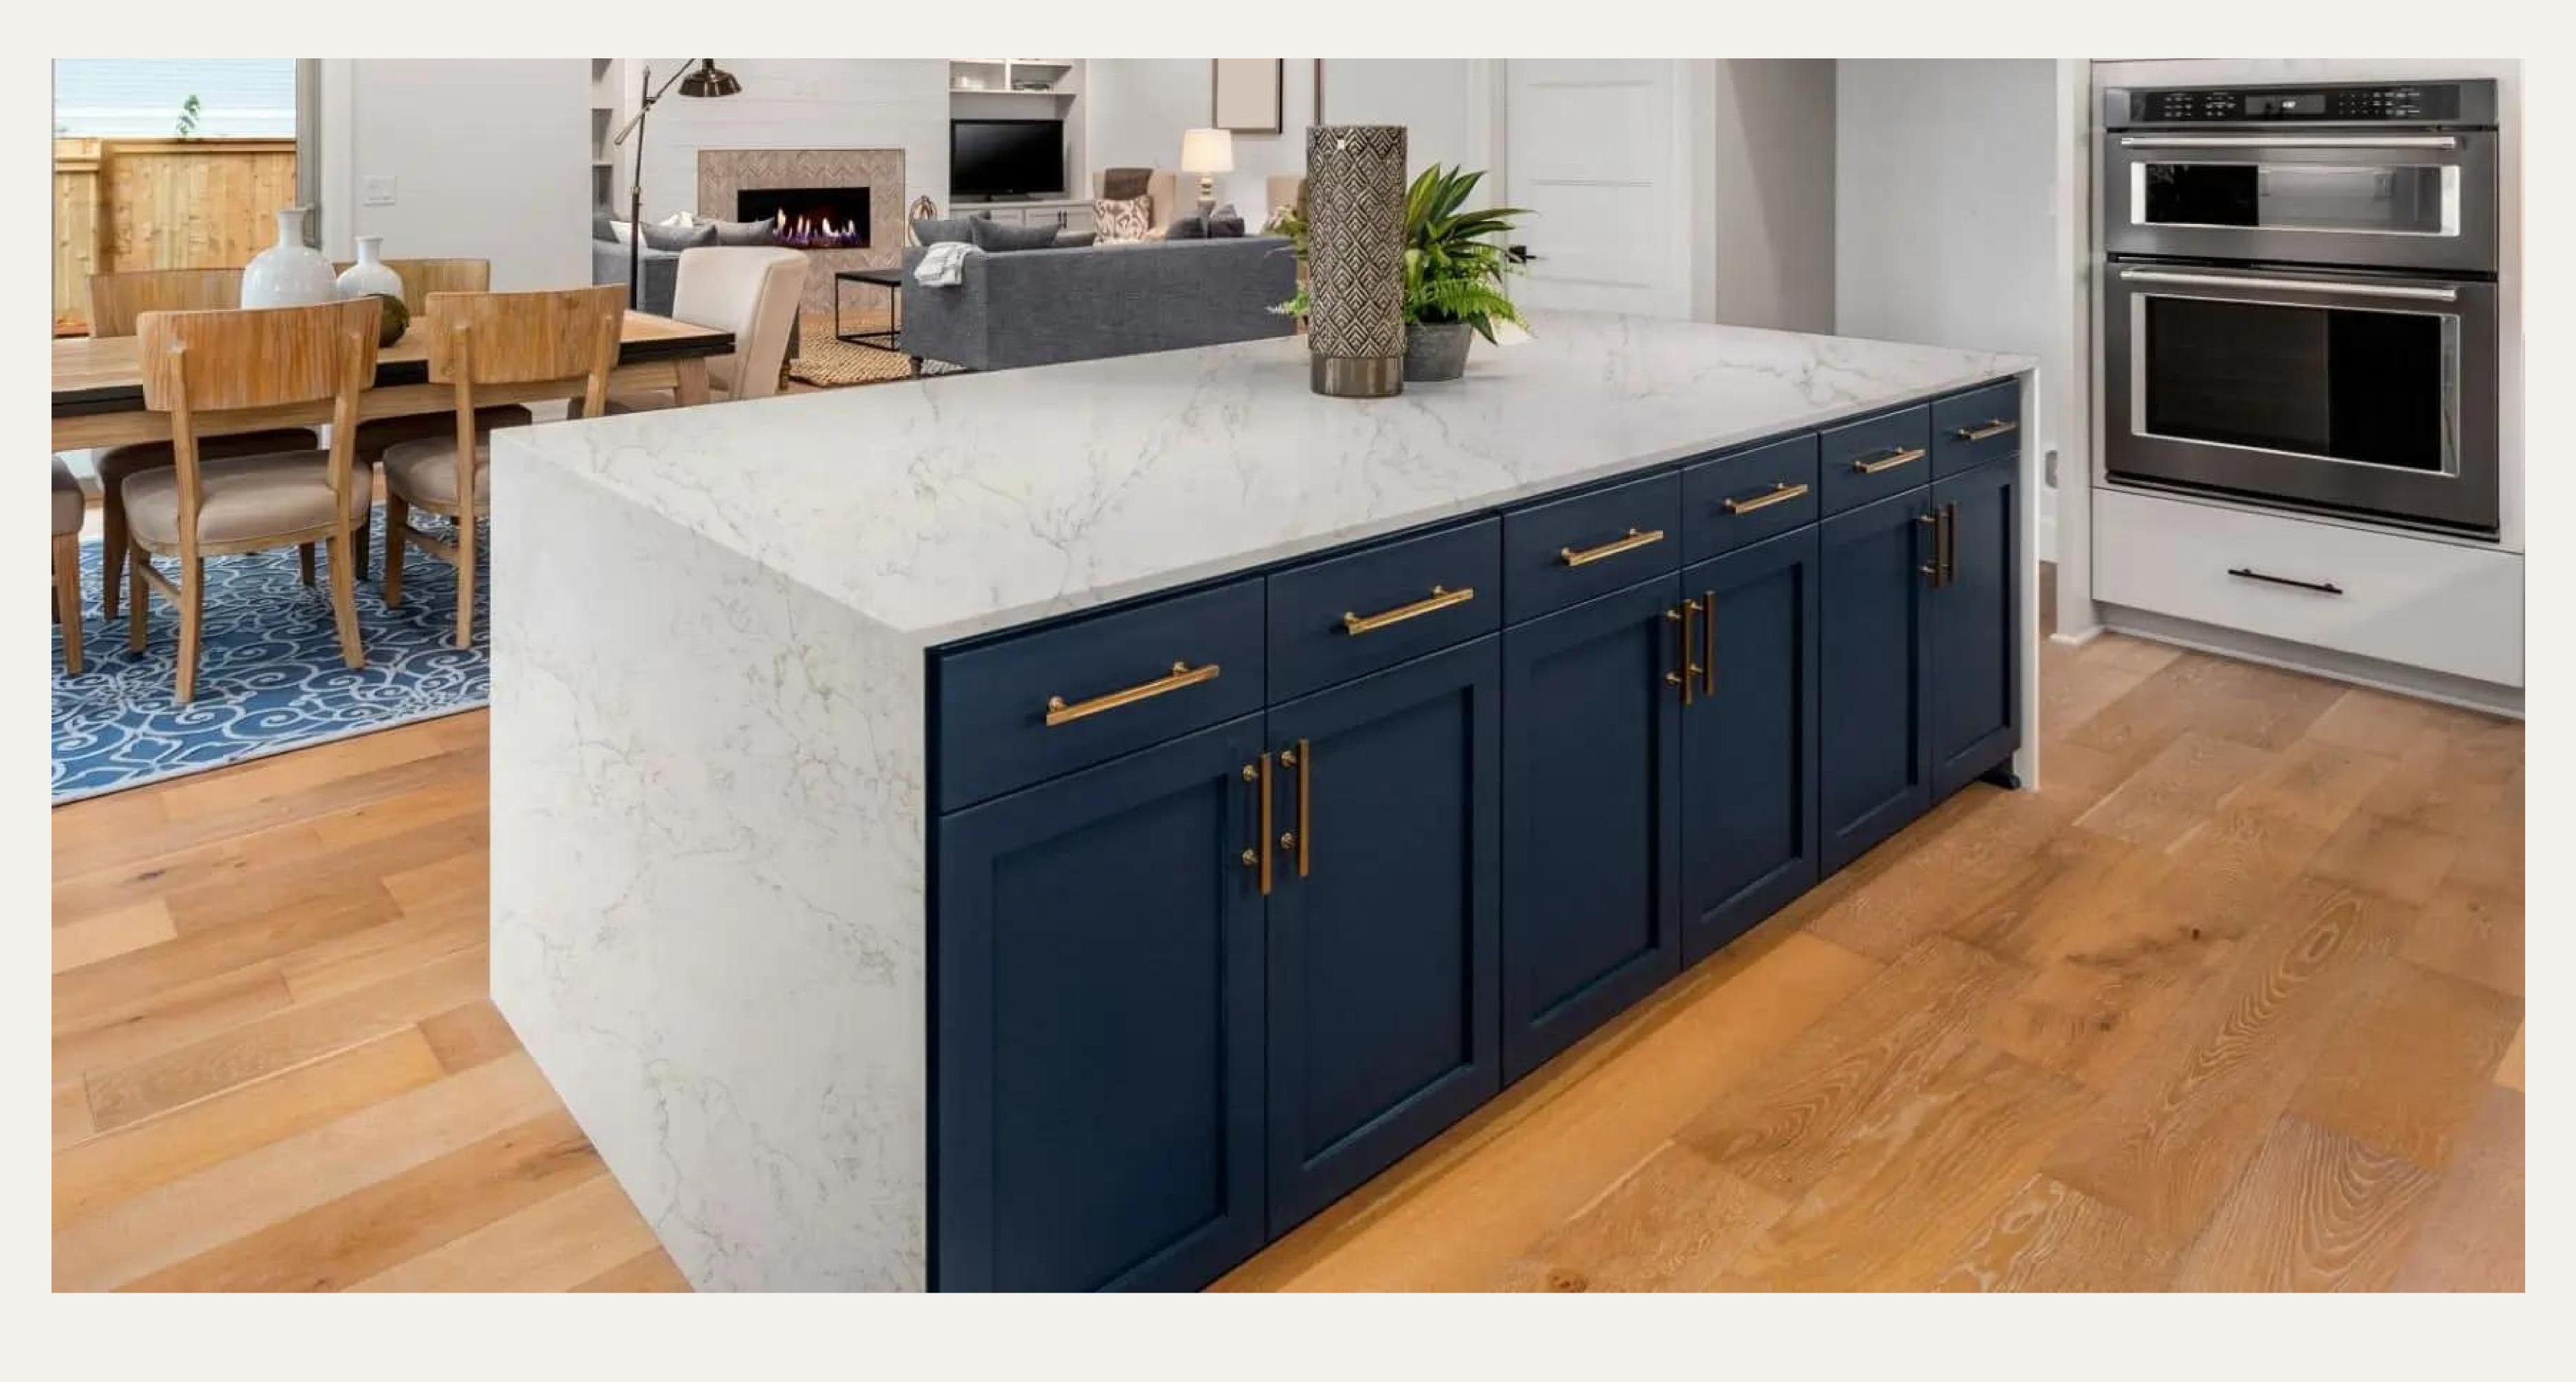

#### EXPLORE OUR SERIES

Engineered quartz is made by combining natural quartz crystals with resin, pigments, and other materials to create a beautiful and durable surface material.

The result is a non-porous, scratch-resistant, and easy-to-clean product that is perfect for use in kitchens, bathrooms, and other high-traffic areas.

Bringing engineered quartz to your home means enjoying the beauty of natural stone with the added benefits of modern engineering.

It's a practical and stylish choice for any homeowner looking for a long-lasting and low-maintenance surface material.