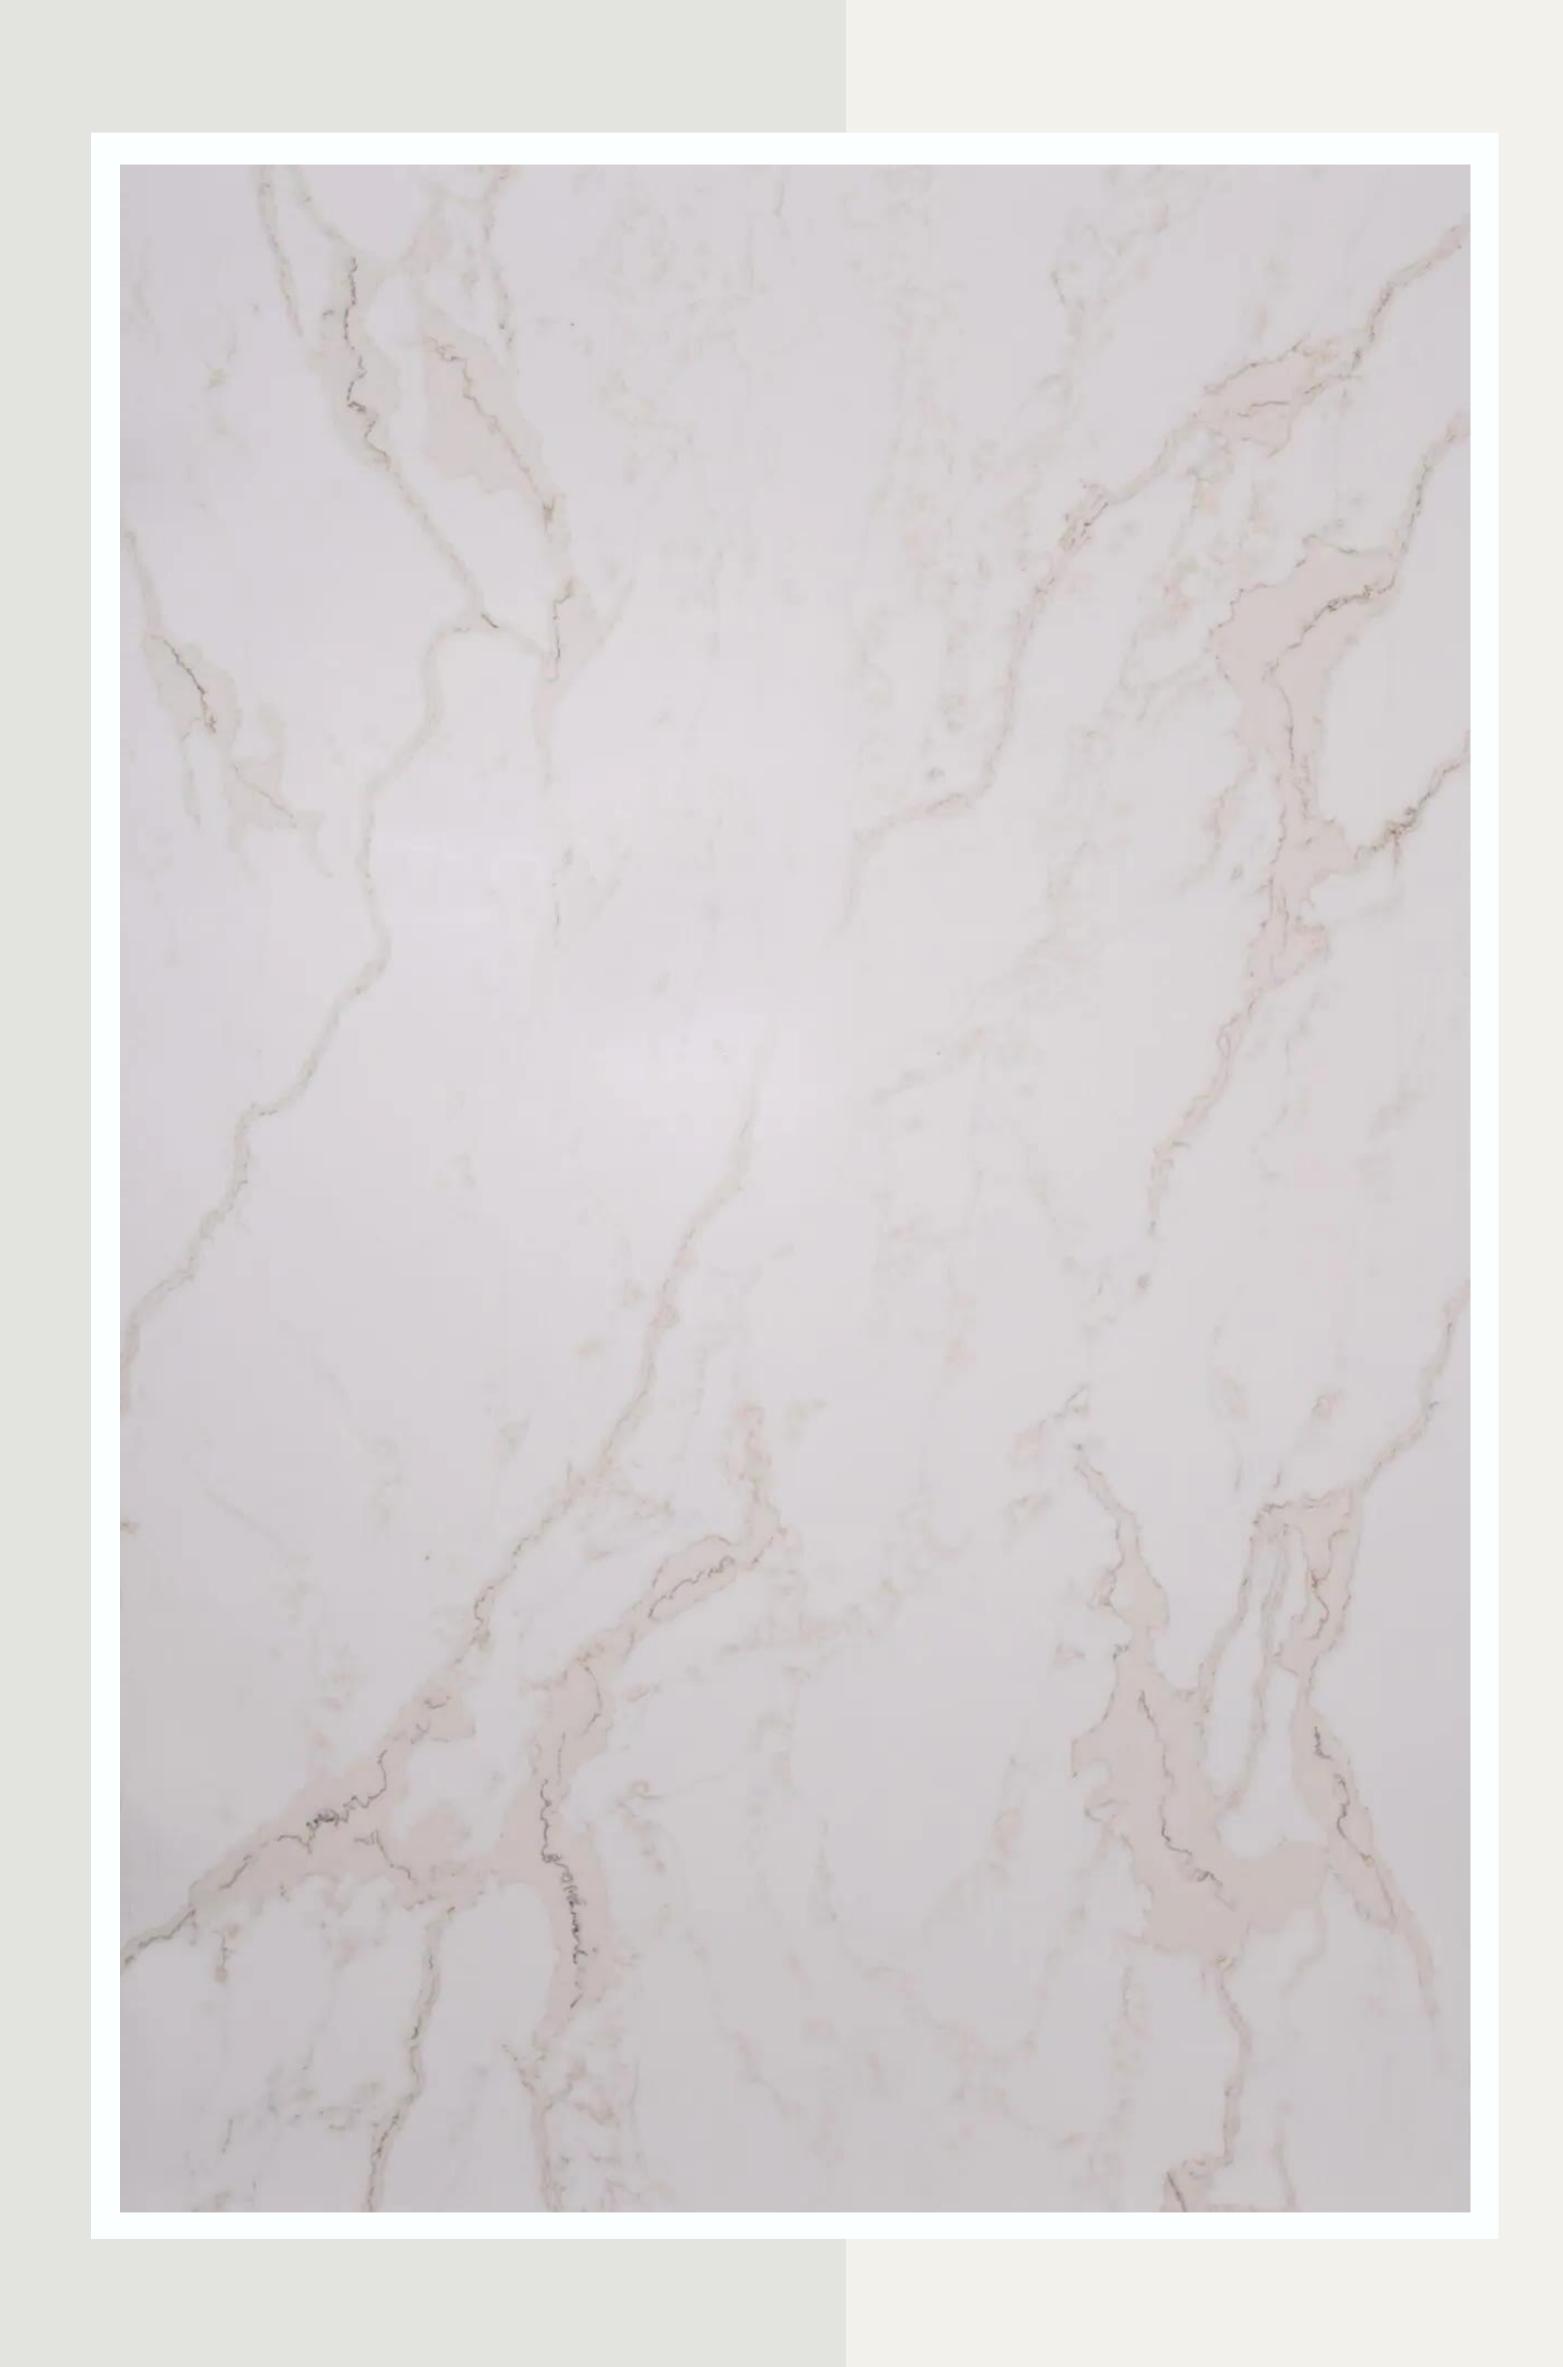

## Statuario Milane

54106

Color - White

Approx Size - 127 x 64

Thickness - 3CM

S4107

#### Elevating Your Life with its Healing Energy and Aesthetic Appeal

Introducing Nico Quartz - the ultimate solution for your kitchen counters, flooring, and walls. With its unparalleled durability and timeless beauty,

Nico brings a touch of luxury to your home that lasts a lifetime. Crafted from high-quality materials, this stunning quartz surface is resistant to stains, scratches, and heat, making it the perfect choice for busy households.

Whether you're renovating your kitchen or upgrading your bathroom, nico is the perfect choice for those who demand only the best.

Don't settle for ordinary - elevate your home with Nico today!

S4107

Color - White

Approx Size - 127 x 64

Thickness - 3CM

www.sgmcorporation.com

470-607-2724

@SGMSURFACES