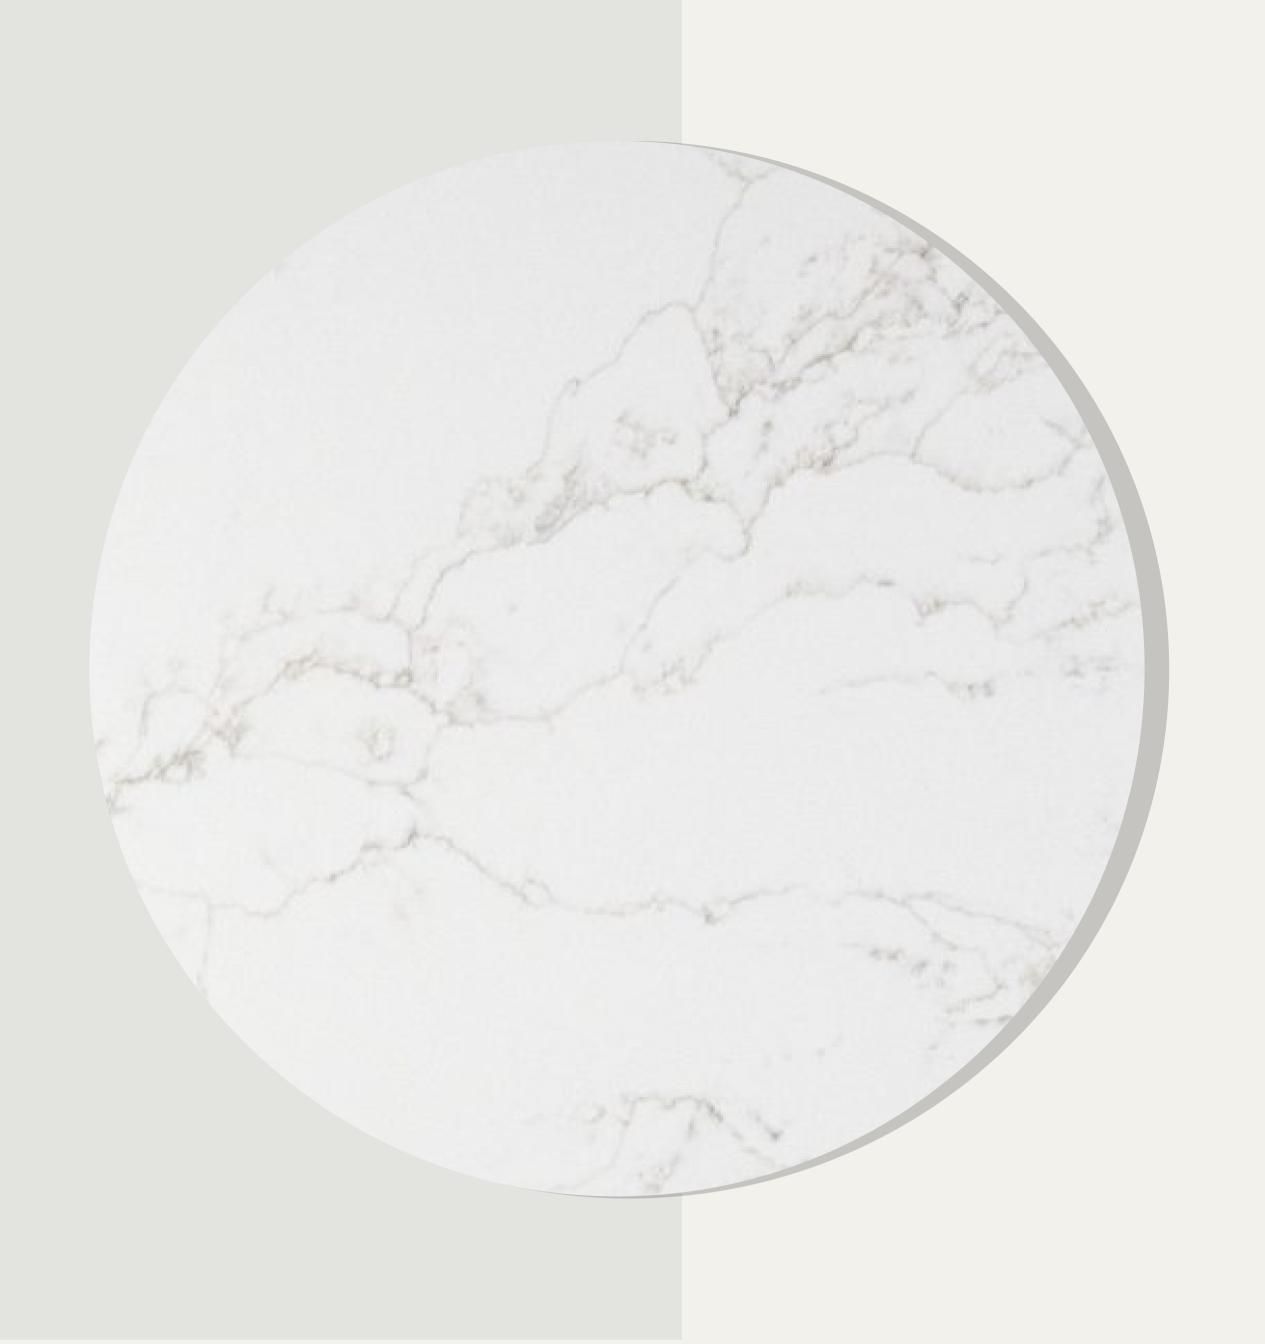

## Blanco Crystal 54100

#### Blanco Crystal 54100

#### Experience timeless elegance with Blanco Crystal Quartz

Transform your home into a breathtaking landscape with Blanco Crystal quartz! Inspired by the beauty of mountains and rivers, this stunning engineered quartz is the perfect way to bring the majesty of nature into your kitchen or bathroom.

With its rich veins of white and grey, Blanco Crystal is a true masterpiece of design. And, because it's engineered quartz, you can rest assured that it will stand up to the test of time.

Elevate your space and bring the wonder of the natural world into your home with Blanco Crystal.

## Blanco Crystal

54100

Color - White

Approx Size - 127 x 64

Thickness - 3CM