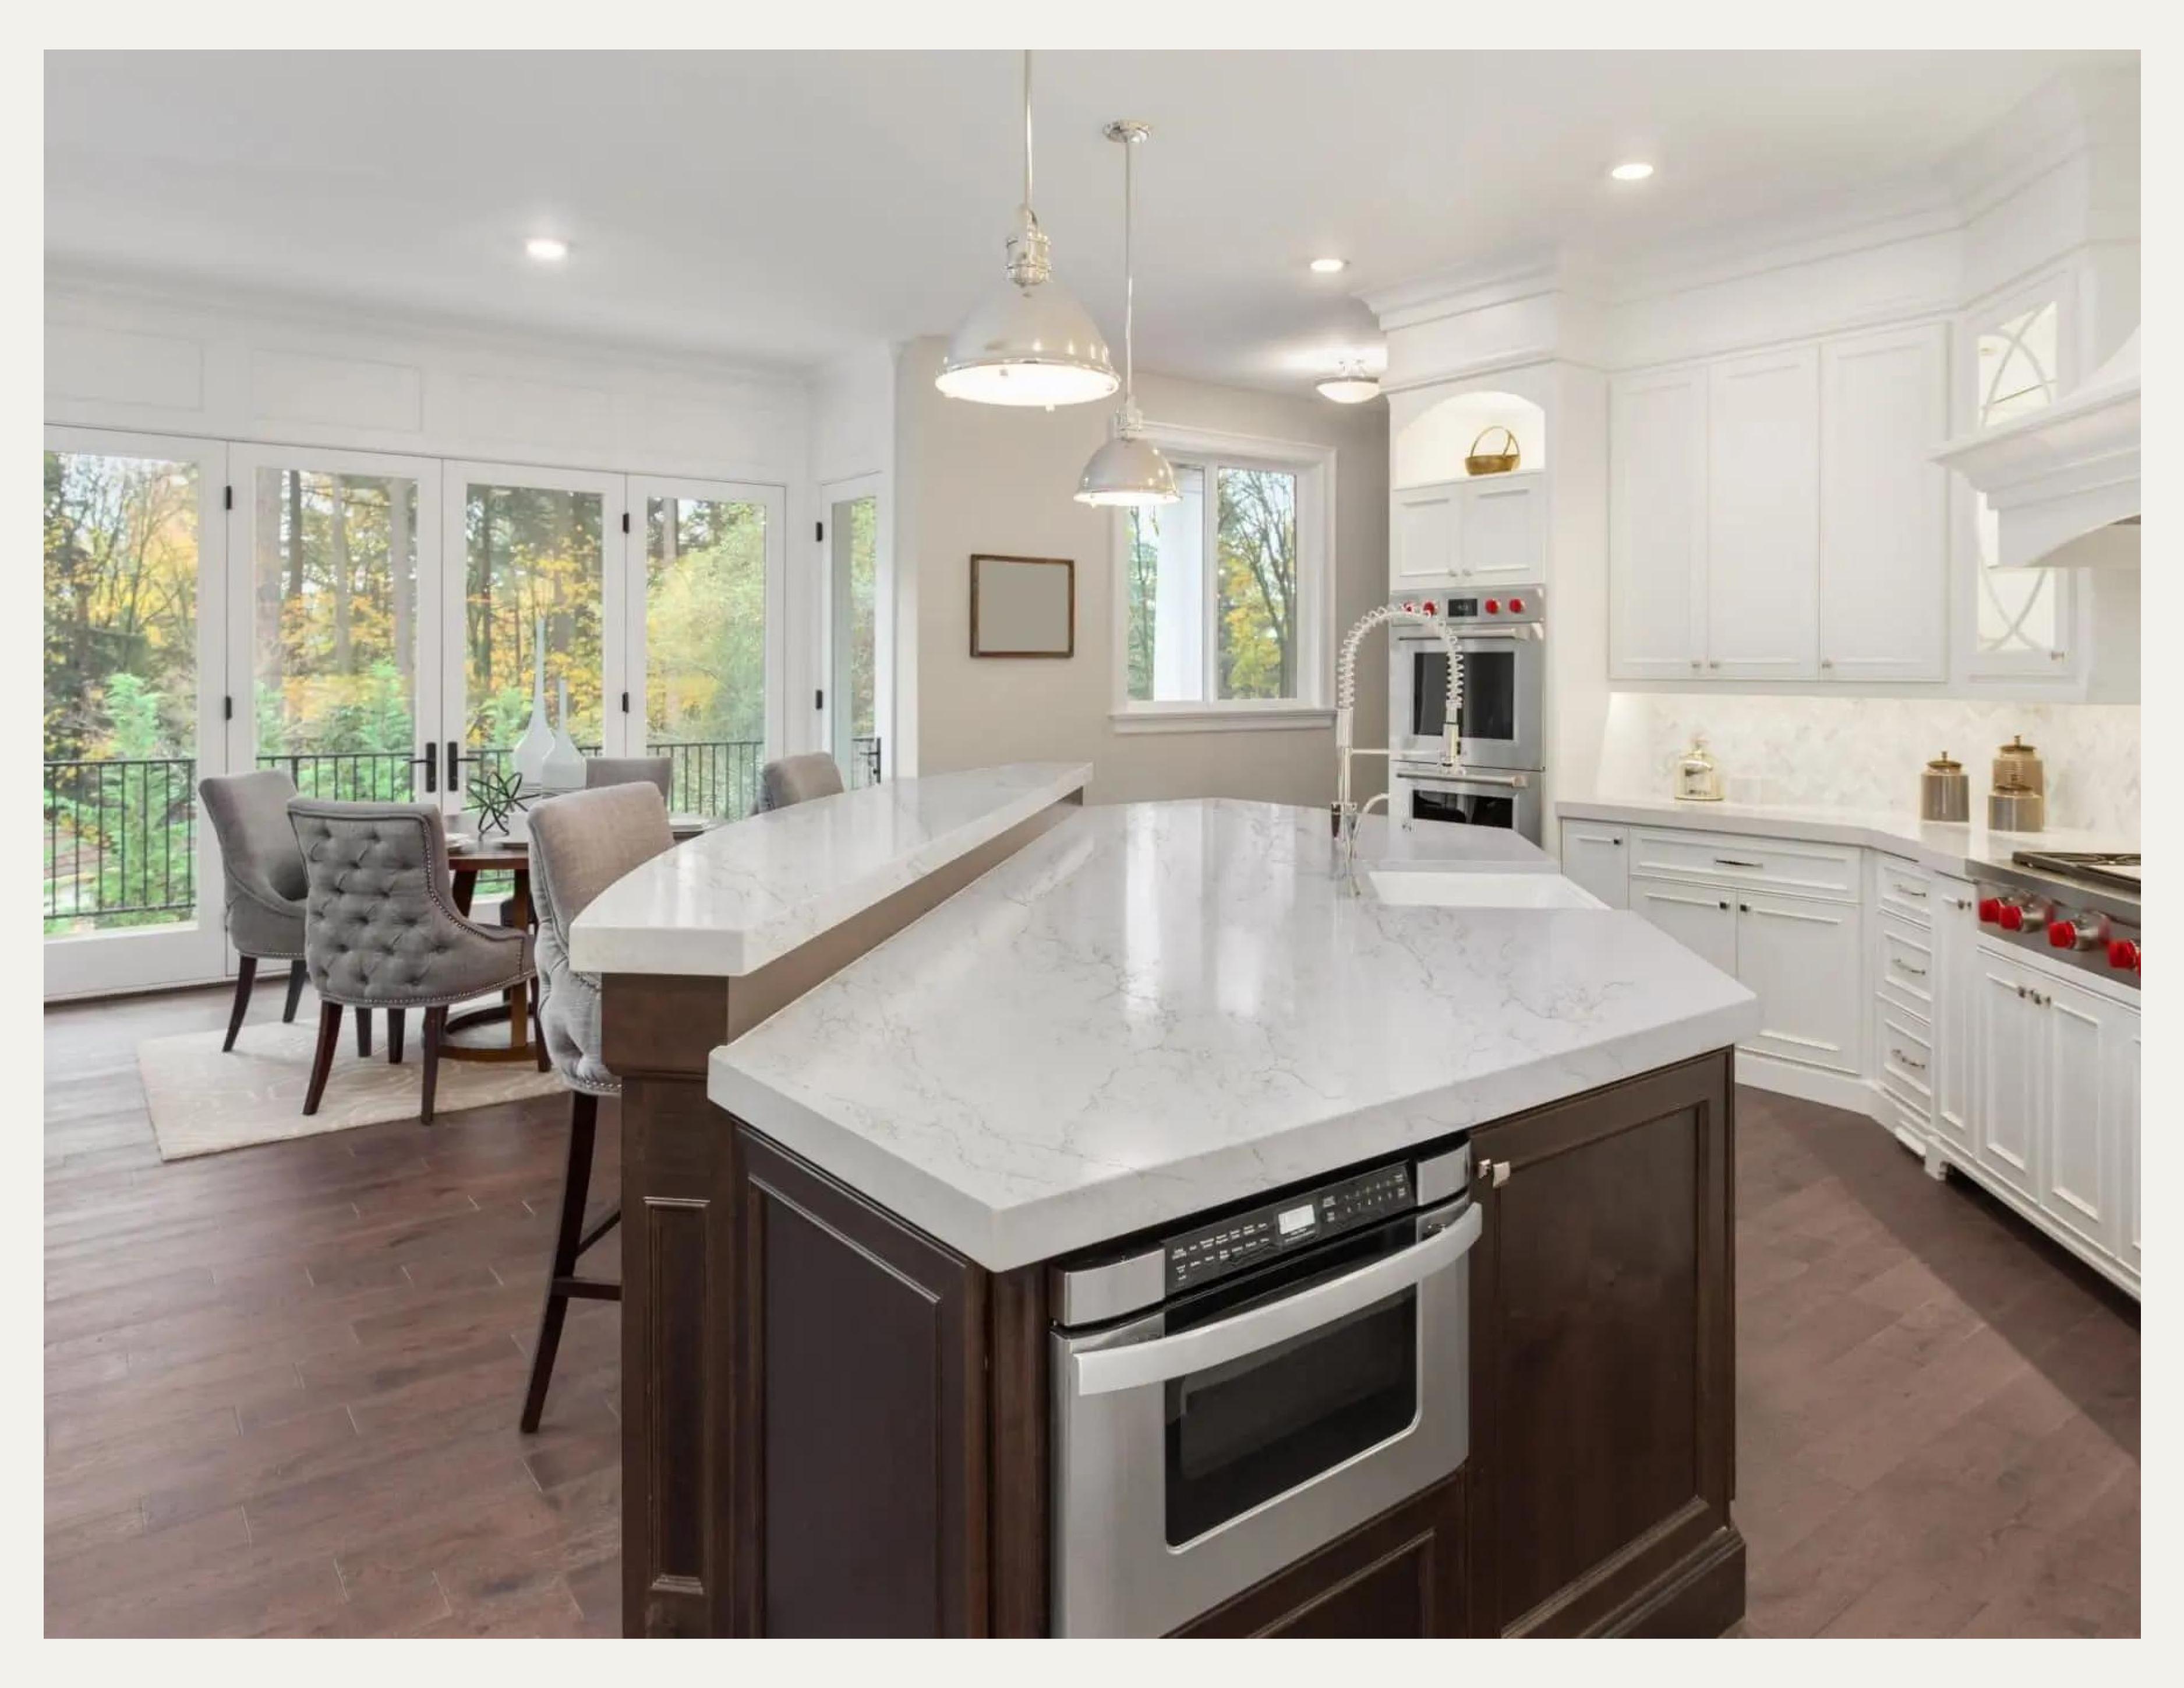

#### EXPLORE OUR SERIES

Engineered quartz is made by combining natural quartz crystals with resin, pigments, and other materials to create a beautiful and durable surface material.

The result is a non-porous, scratch-resistant, and easy-to-clean product that is perfect for use in kitchens, bathrooms, and other high-traffic areas.

Bringing engineered quartz to your home means enjoying the beauty of natural stone with the added benefits of modern engineering.

It's a practical and stylish choice for any homeowner looking for a long-lasting and low-maintenance surface material.