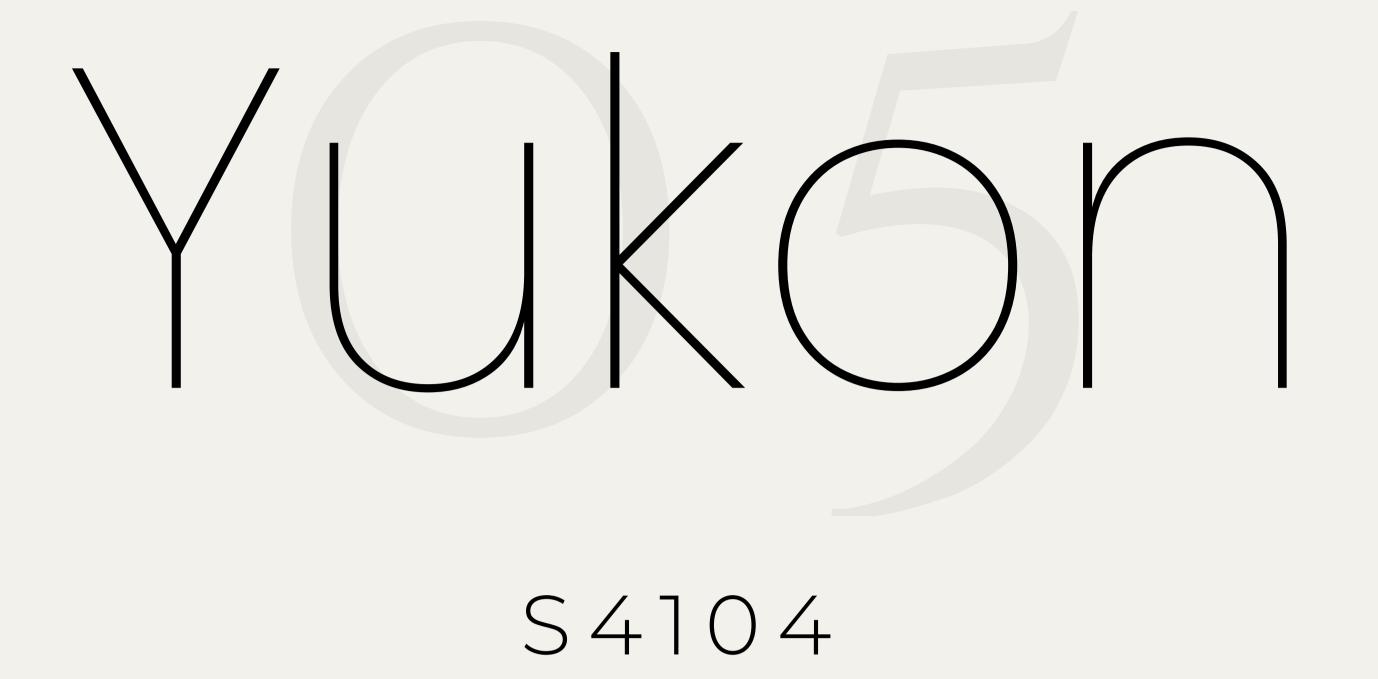

# YUKON

S4104

#### Unleash the Inner Designer in You with Yukon

Introducing Yukon Quartz - a new line of premium countertops that draw inspiration from the intricate and enduring roots of trees. Like the roots that anchor a tree in place, Yukon is crafted from the finest quartz stone, providing unbeatable durability and strength.

But what really sets yukon quartz apart is the beauty of its unique patterns and textures, which evoke the intricate and organic shapes of tree roots. This creates a natural and timeless elegance that will add depth and character to any space.

And with its commitment to sustainability, yukon quartz is the perfect choice for anyone who wants to make a positive impact on the environment. Made from natural materials, these countertops are both eco-friendly and stunningly beautiful.

# YUKON

54104

Color - White

Approx Size - 127 x 64

Thickness - 3CM