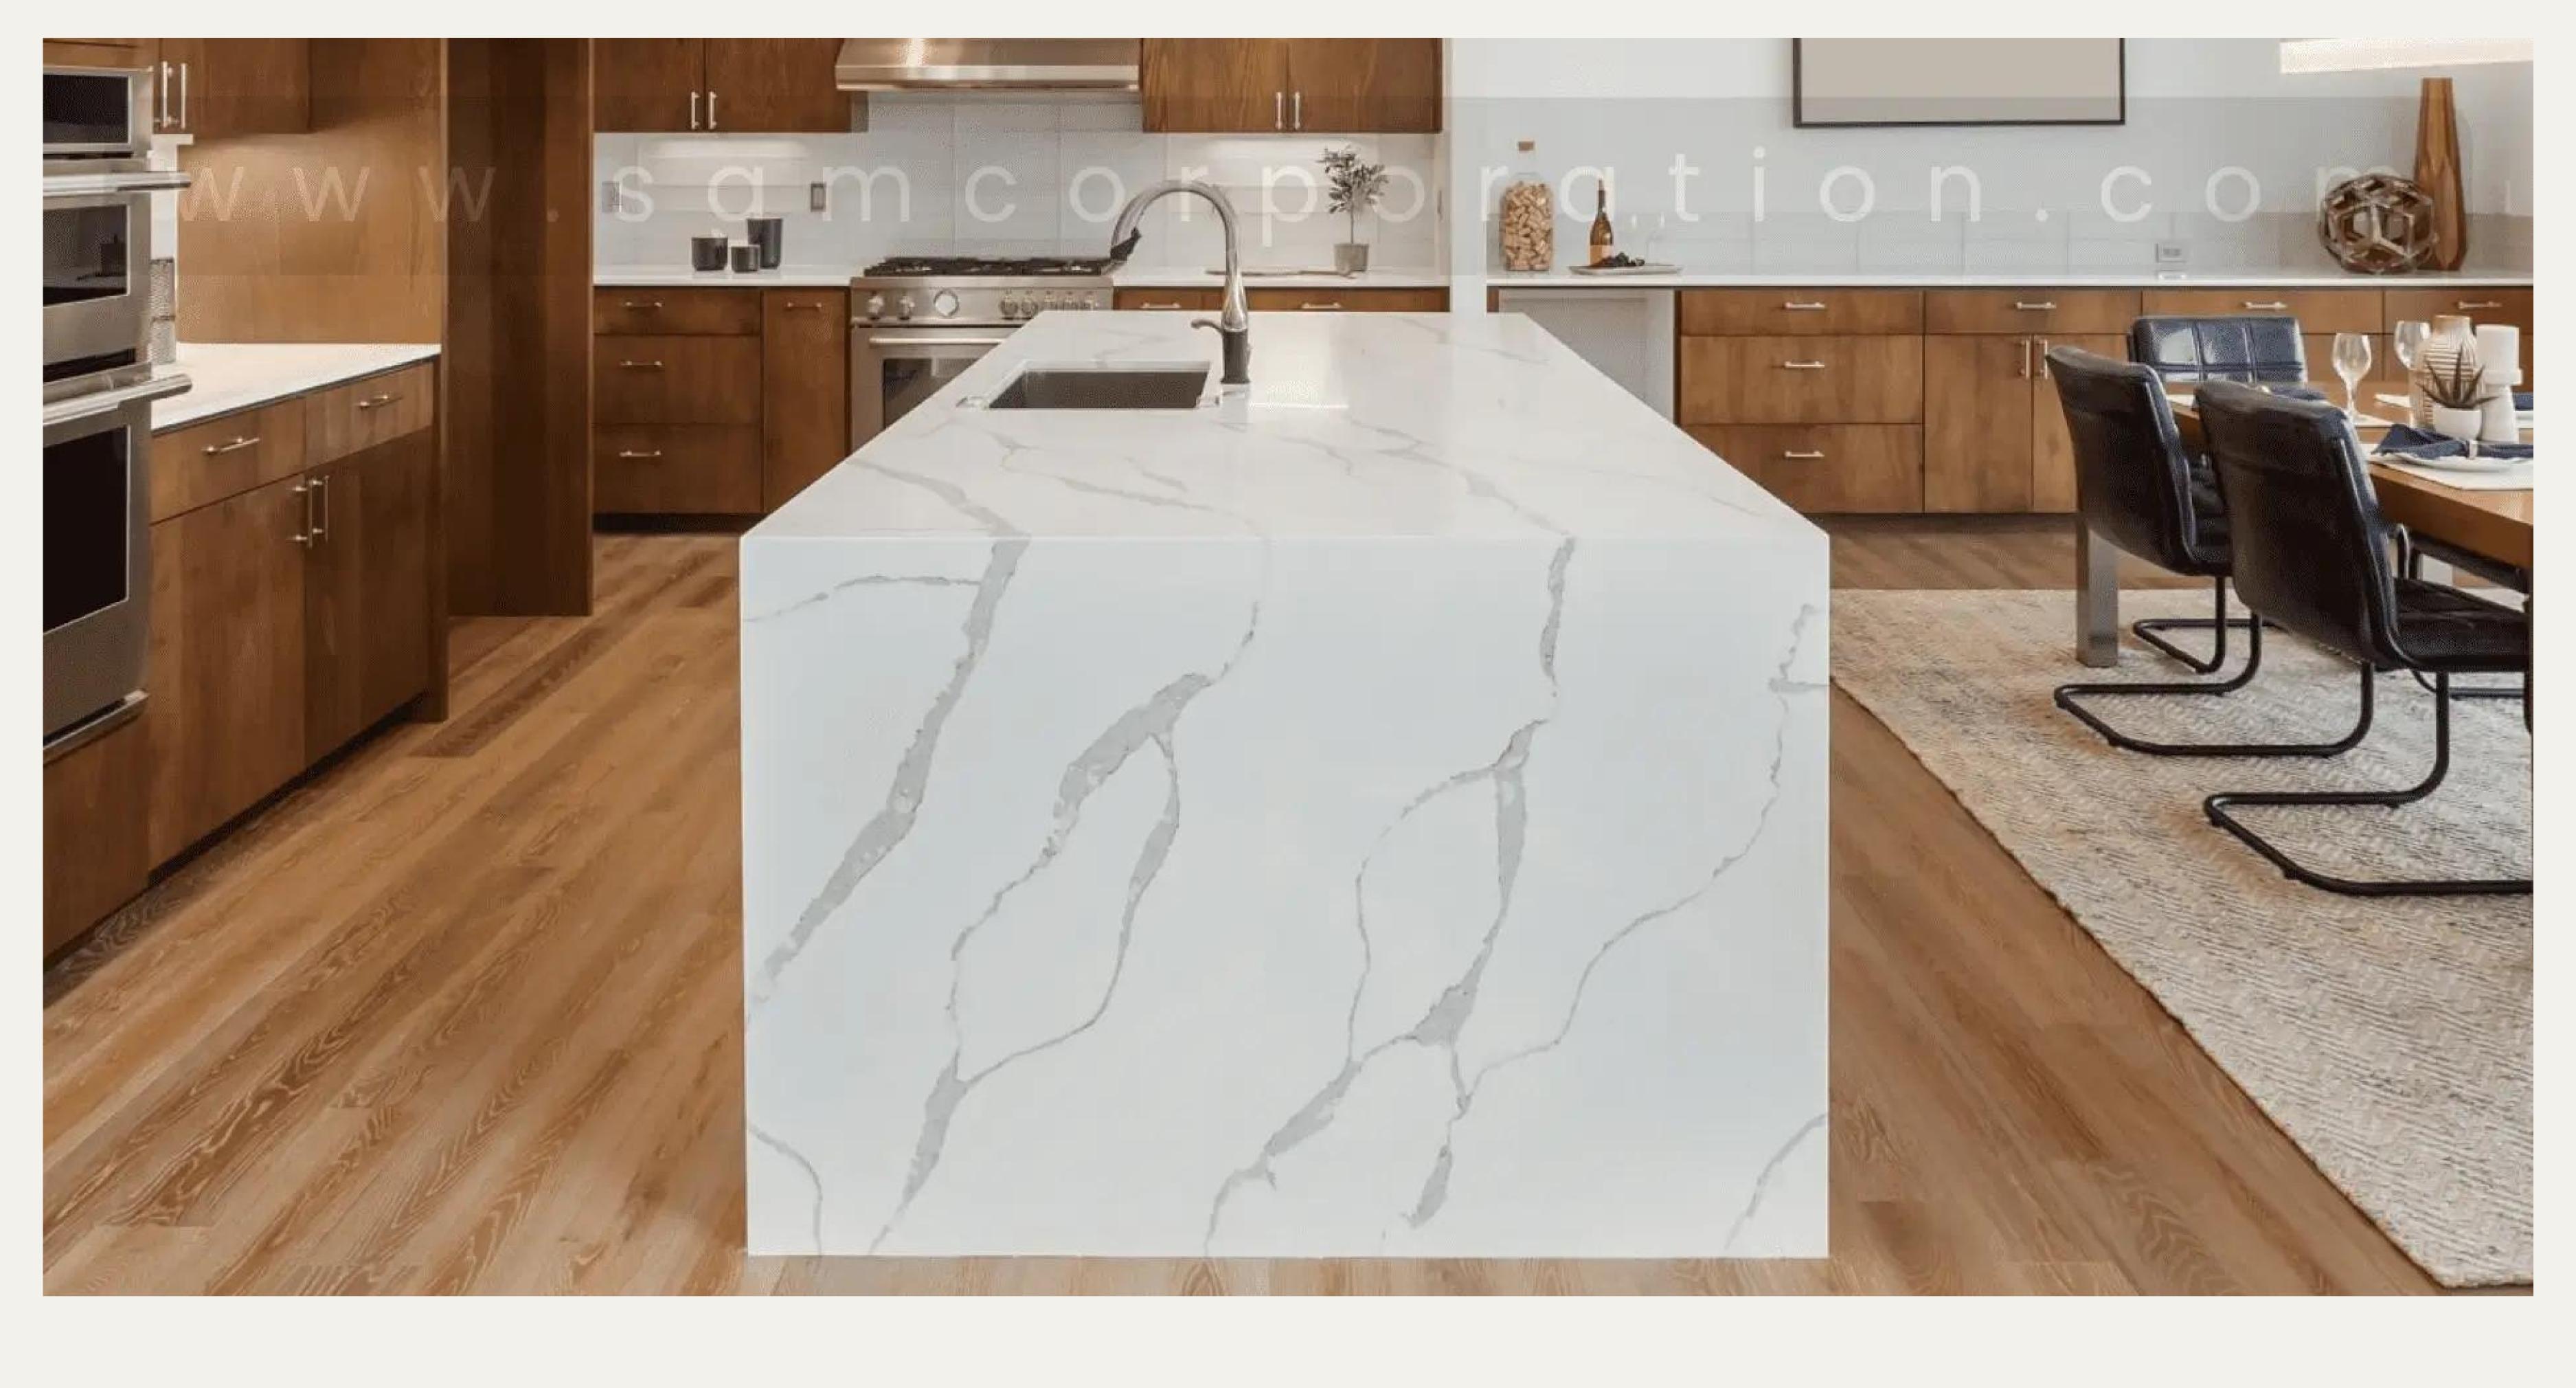

## Opal Marquette

S4102

#### Discover the Mystical Beauty of Opal Marquette

Opal Marquette quartz is a stunning and durable choice for any home renovation project. With its unique blend of white, gray, and beige tones, this quartz adds a touch of elegance and sophistication to any space.

Not only is it visually appealing, but it is also incredibly durable and low-maintenance. It is resistant to scratches, stains, and heat, making it a practical choice for busy households.

Its versatility means it can be used in any room, from kitchen countertops to bathroom vanities. With Opal Marquette, you can transform your home into a beautiful and functional space that will last for years to come.

## Opal Marquette

54102

Color - White

Approx Size - 127 x 64

Thickness - 3CM