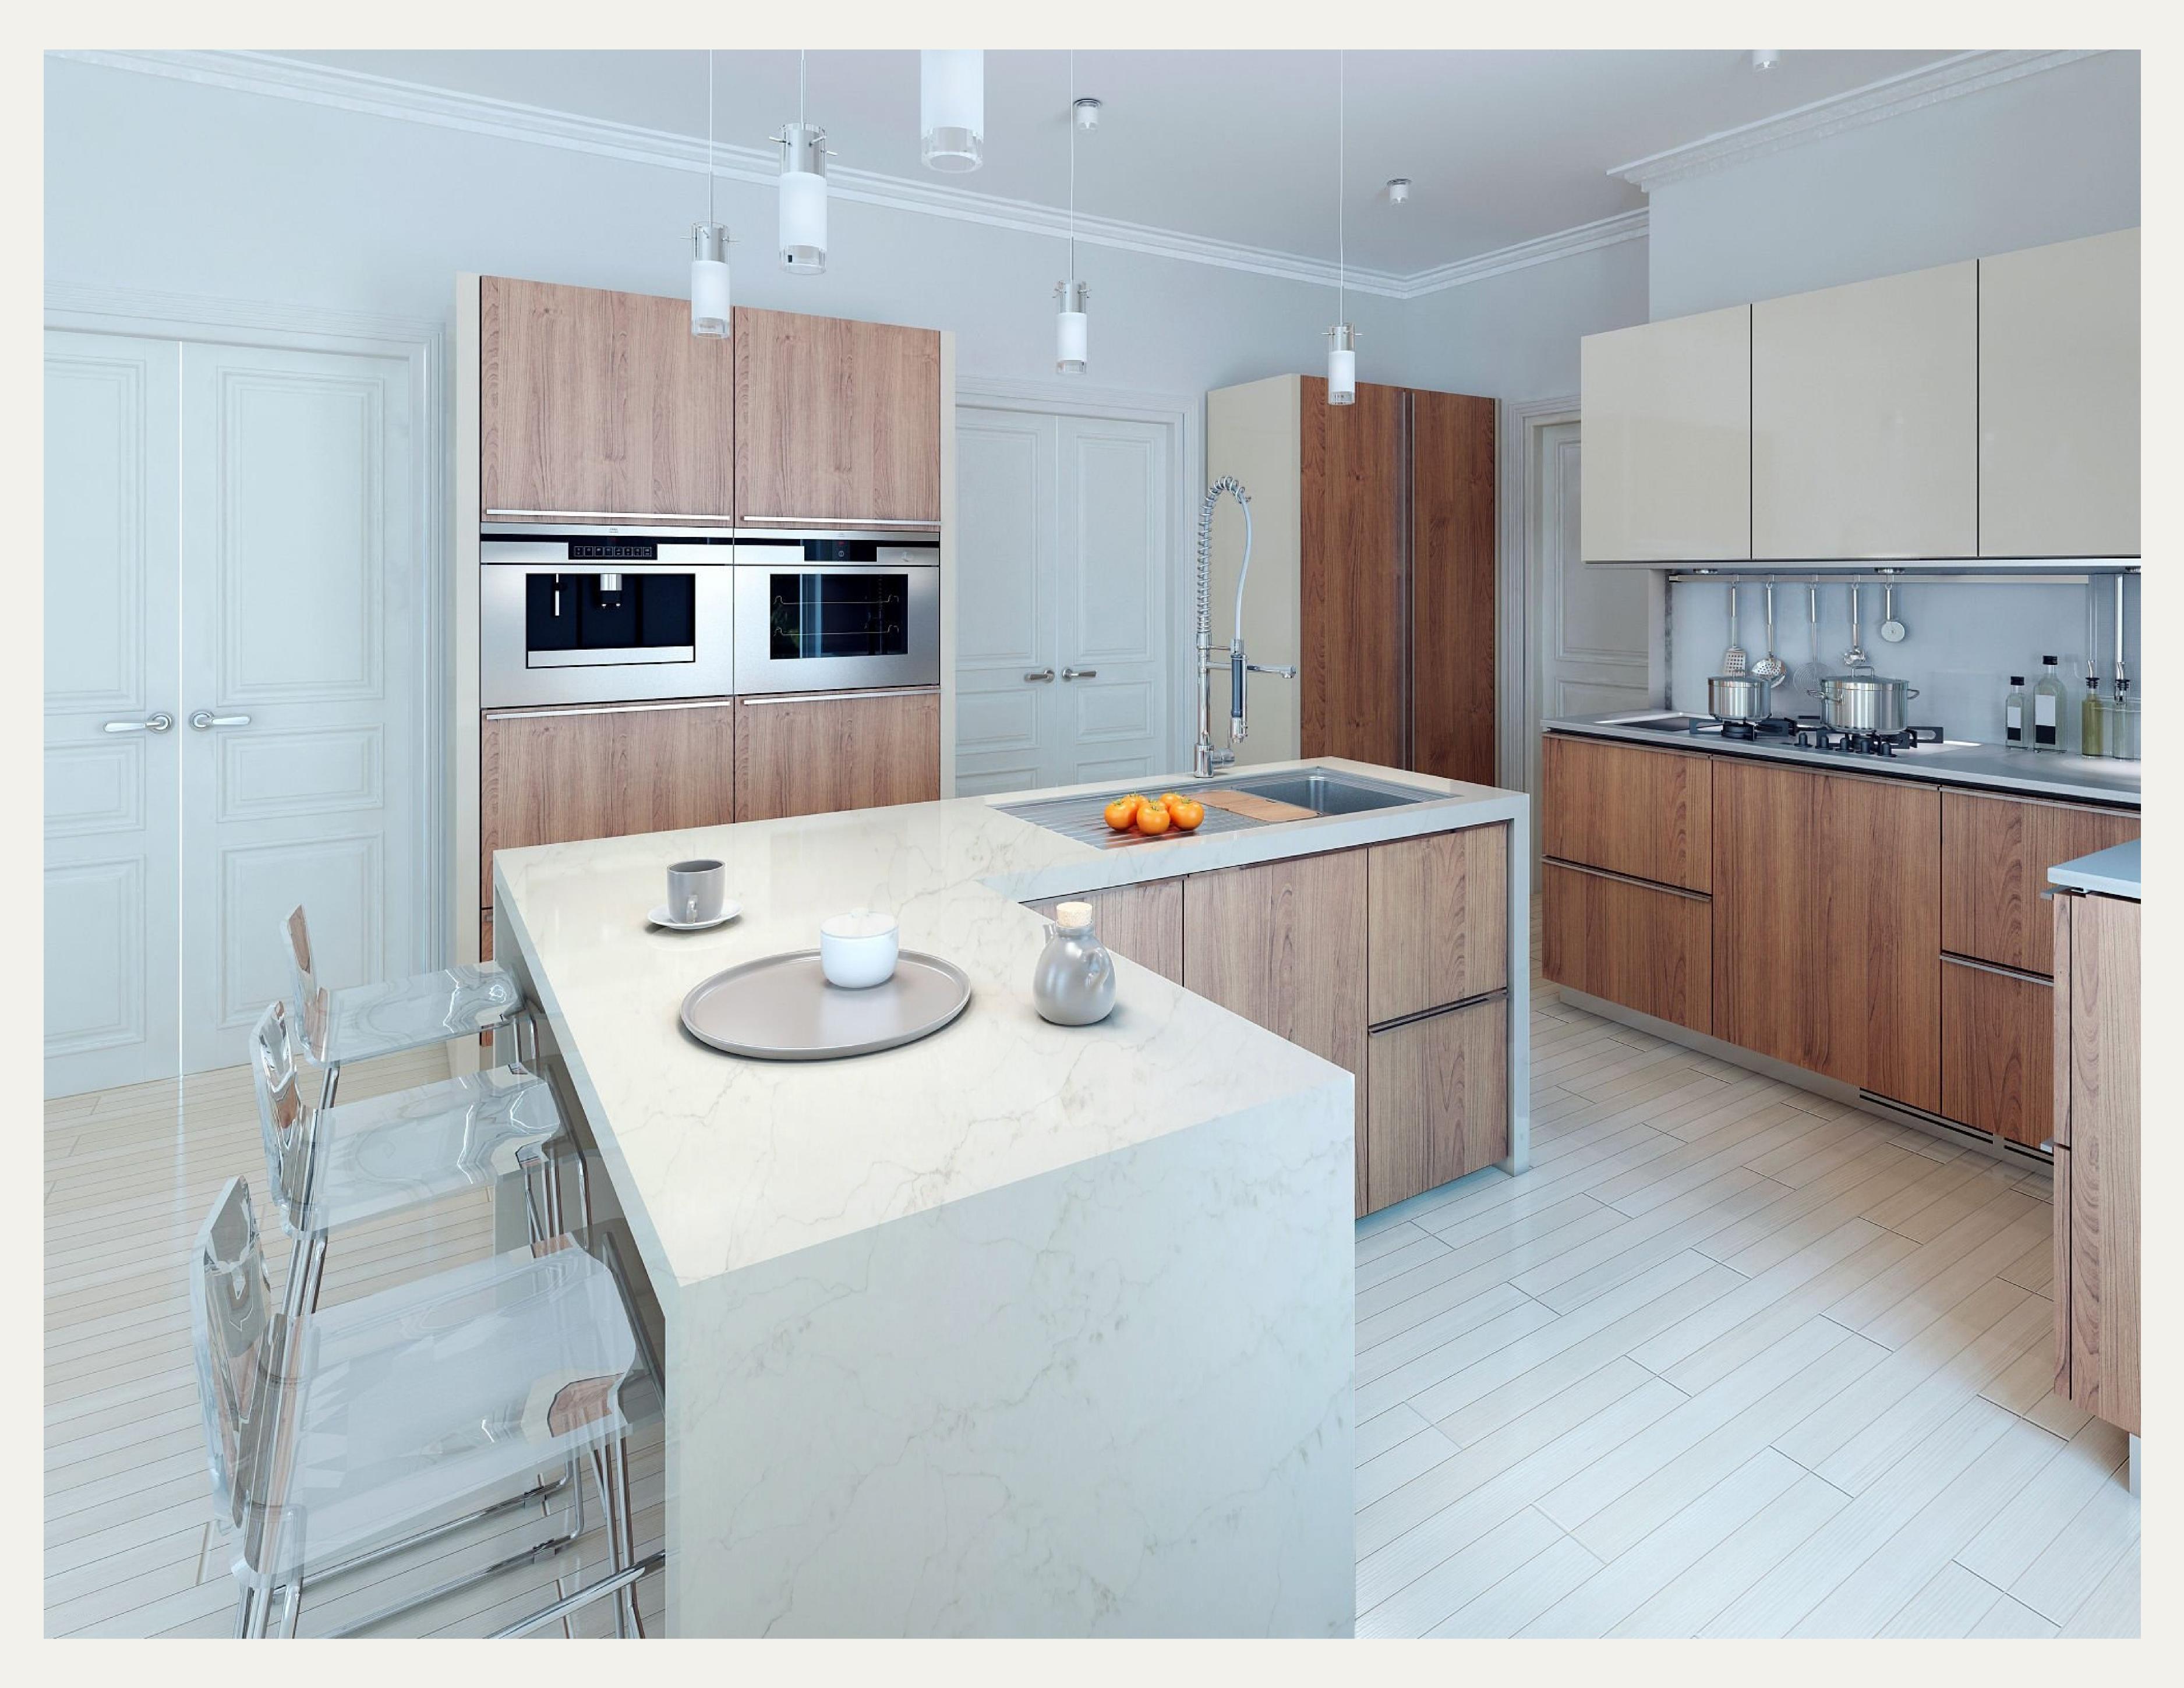

Transforming living spaces to reflect the spirit of life. S™ Quartz Surfaces handcrafted materials that combine craftsmanship and creativity giving rise to surfaces that are not only durable but full of possibilities. Each slab reflects the wonder of nature's color palette.

#### EXPLORE OUR SERIES

Engineered quartz is made by combining natural quartz crystals with resin, pigments, and other materials to create a beautiful and durable surface material.

The result is a non-porous, scratch-resistant, and easy-to-clean product that is perfect for use in kitchens, bathrooms, and other high-traffic areas.

Bringing engineered quartz to your home means enjoying the beauty of natural stone with the added benefits of modern engineering.

It's a practical and stylish choice for any homeowner looking for a long-lasting and low-maintenance surface material.