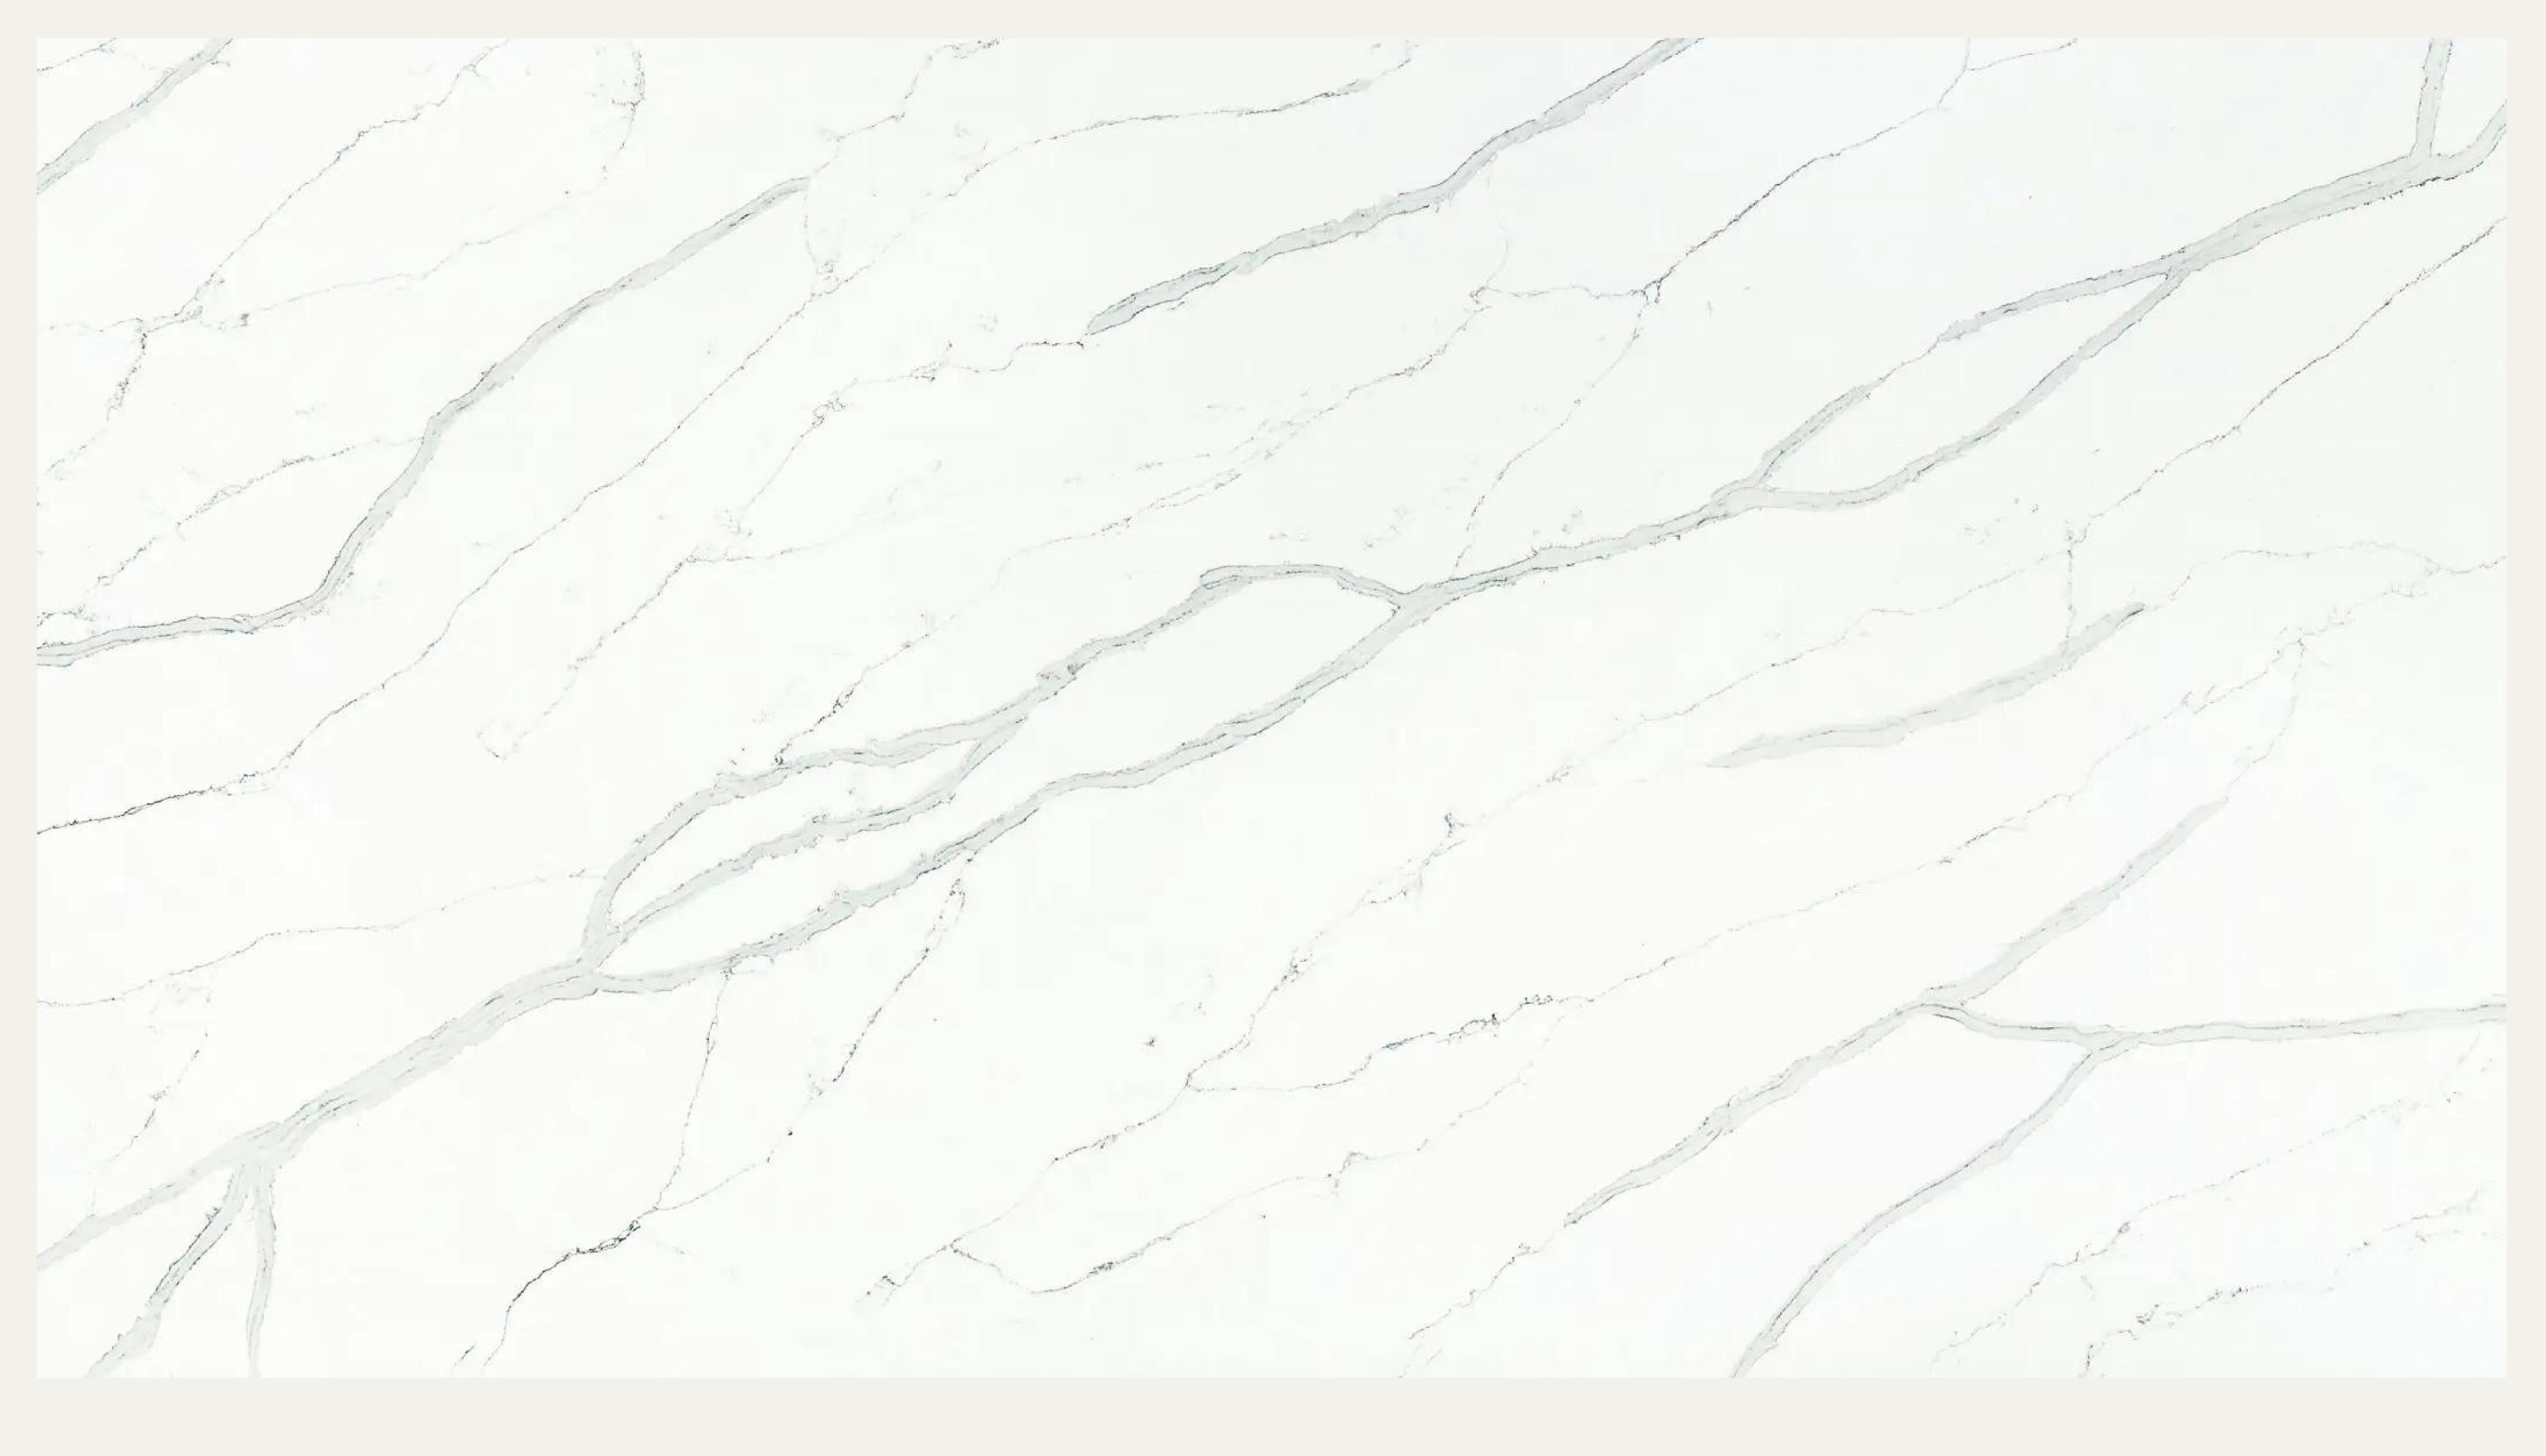

## Blanco Crystal 54100

#### Blanco Crystal 54100

#### Experience timeless elegance with Blanco Crystal Quartz

Transform your home into a breathtaking landscape with Blanco Crystal quartz! Inspired by the beauty of mountains and rivers, this stunning engineered quartz is the perfect way to bring the majesty of nature into your kitchen or bathroom.

With its rich veins of white and grey, Blanco Crystal is a true masterpiece of design. And, because it's engineered quartz, you can rest assured that it will stand up to the test of time.

Elevate your space and bring the wonder of the natural world into your home with Blanco Crystal.

## Blanco Crystal

54100

Color - White

Approx Size - 127 x 64

Thickness - 3CM