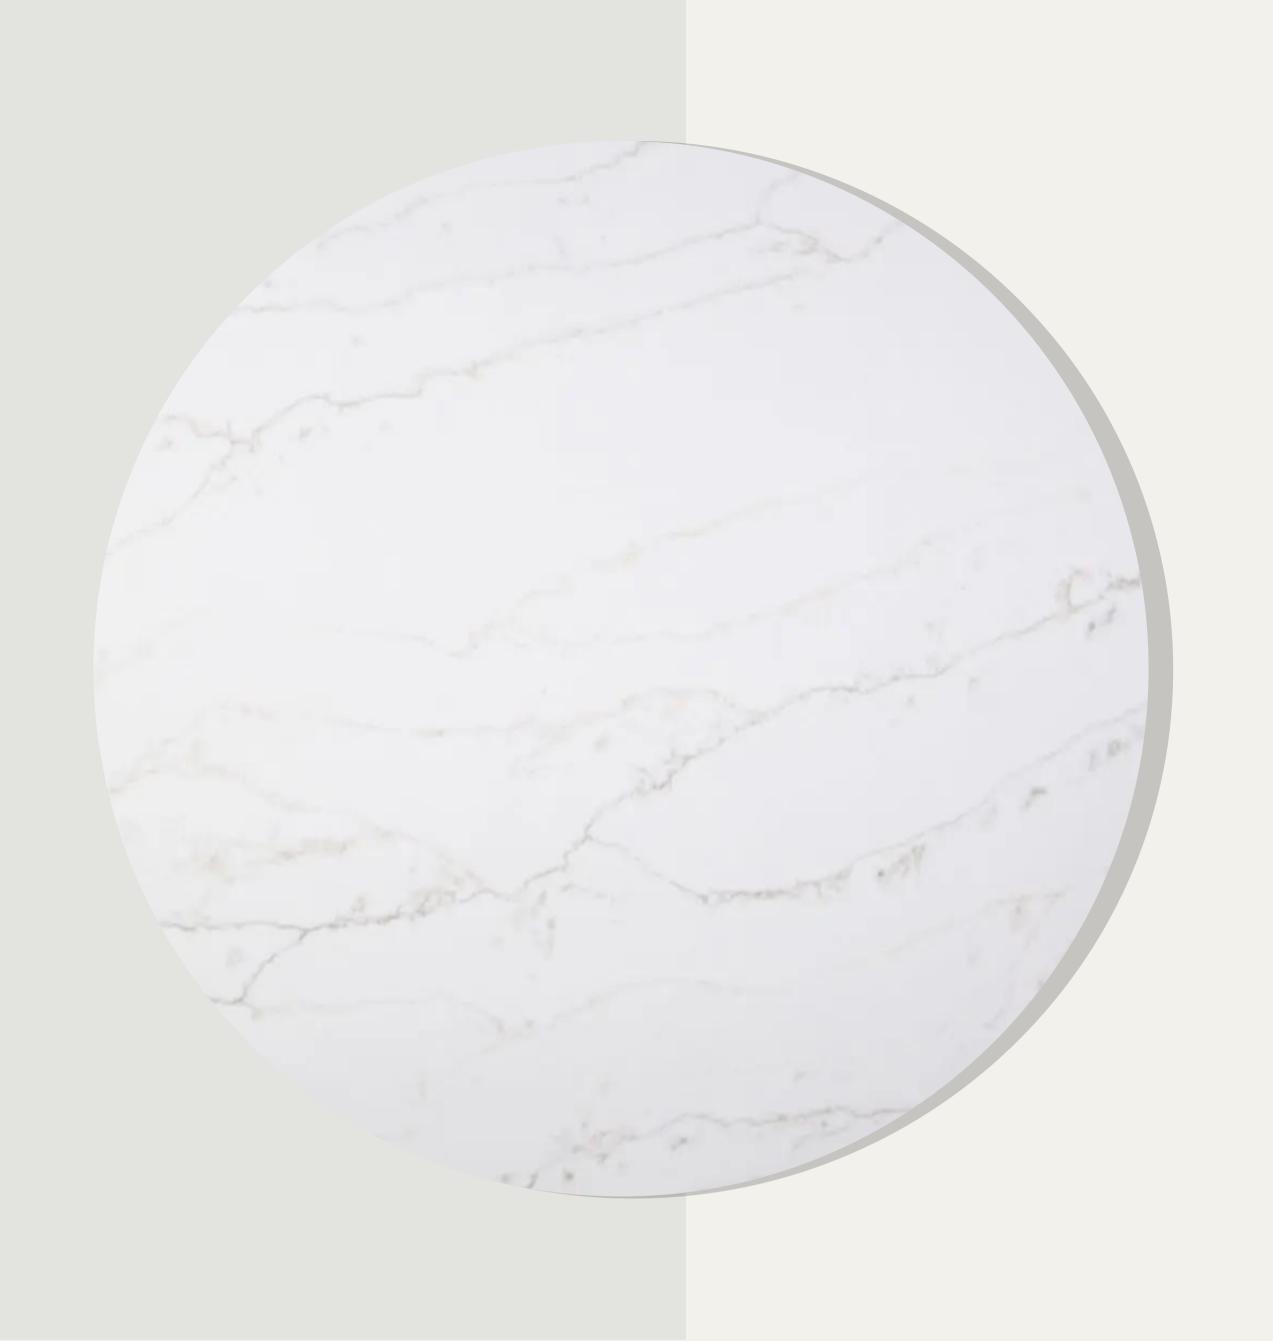

## Blanco Crystal 54100

#### Blanco Crystal 54100

#### Experience timeless elegance with Blanco Crystal Quartz

Transform your home into a breathtaking landscape with Blanco Crystal quartz! Inspired by the beauty of mountains and rivers, this stunning engineered quartz is the perfect way to bring the majesty of nature into your kitchen or bathroom.

With its rich veins of white and grey, Blanco Crystal is a true masterpiece of design. And, because it's engineered quartz, you can rest assured that it will stand up to the test of time.

Elevate your space and bring the wonder of the natural world into your home with Blanco Crystal.

## Blanco Crystal

54100

Color - White

Approx Size - 127 x 64

Thickness - 3CM