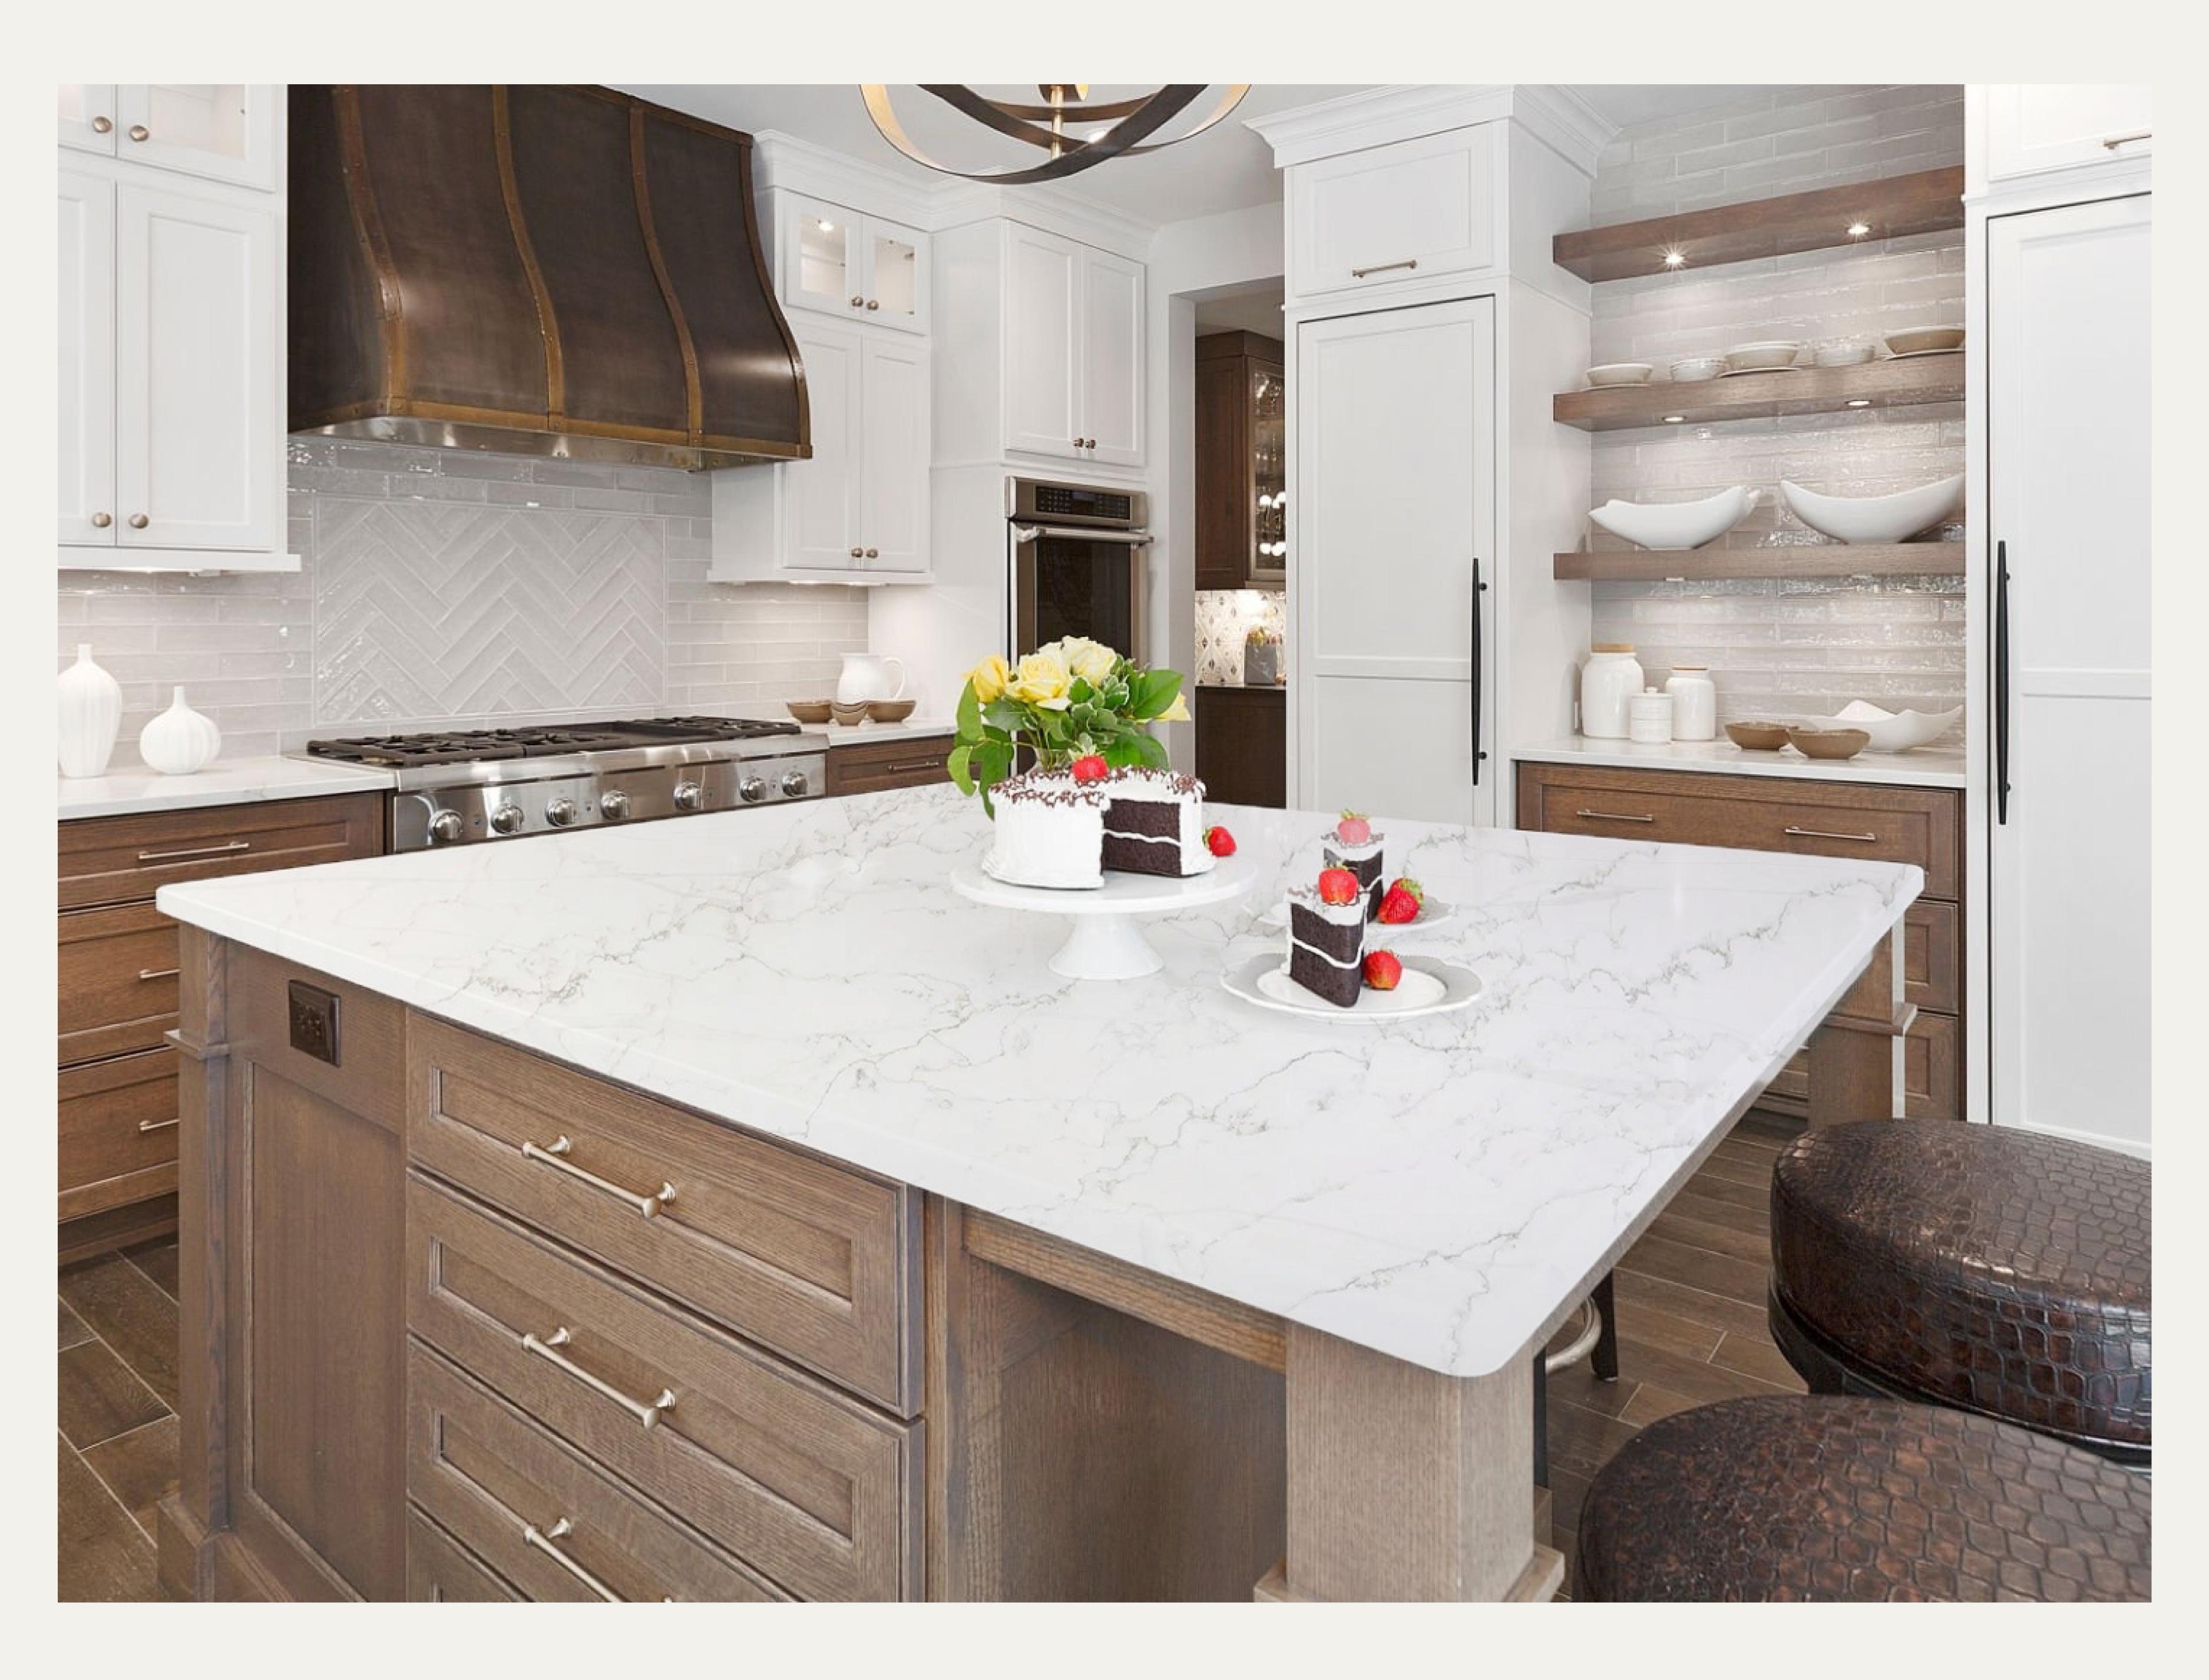

#### EXPLORE OUR SERIES

Engineered quartz is made by combining natural quartz crystals with resin, pigments, and other materials to create a beautiful and durable surface material.

The result is a non-porous, scratch-resistant, and easy-to-clean product that is perfect for use in kitchens, bathrooms, and other high-traffic areas.

Bringing engineered quartz to your home means enjoying the beauty of natural stone with the added benefits of modern engineering.

It's a practical and stylish choice for any homeowner looking for a long-lasting and low-maintenance surface material.