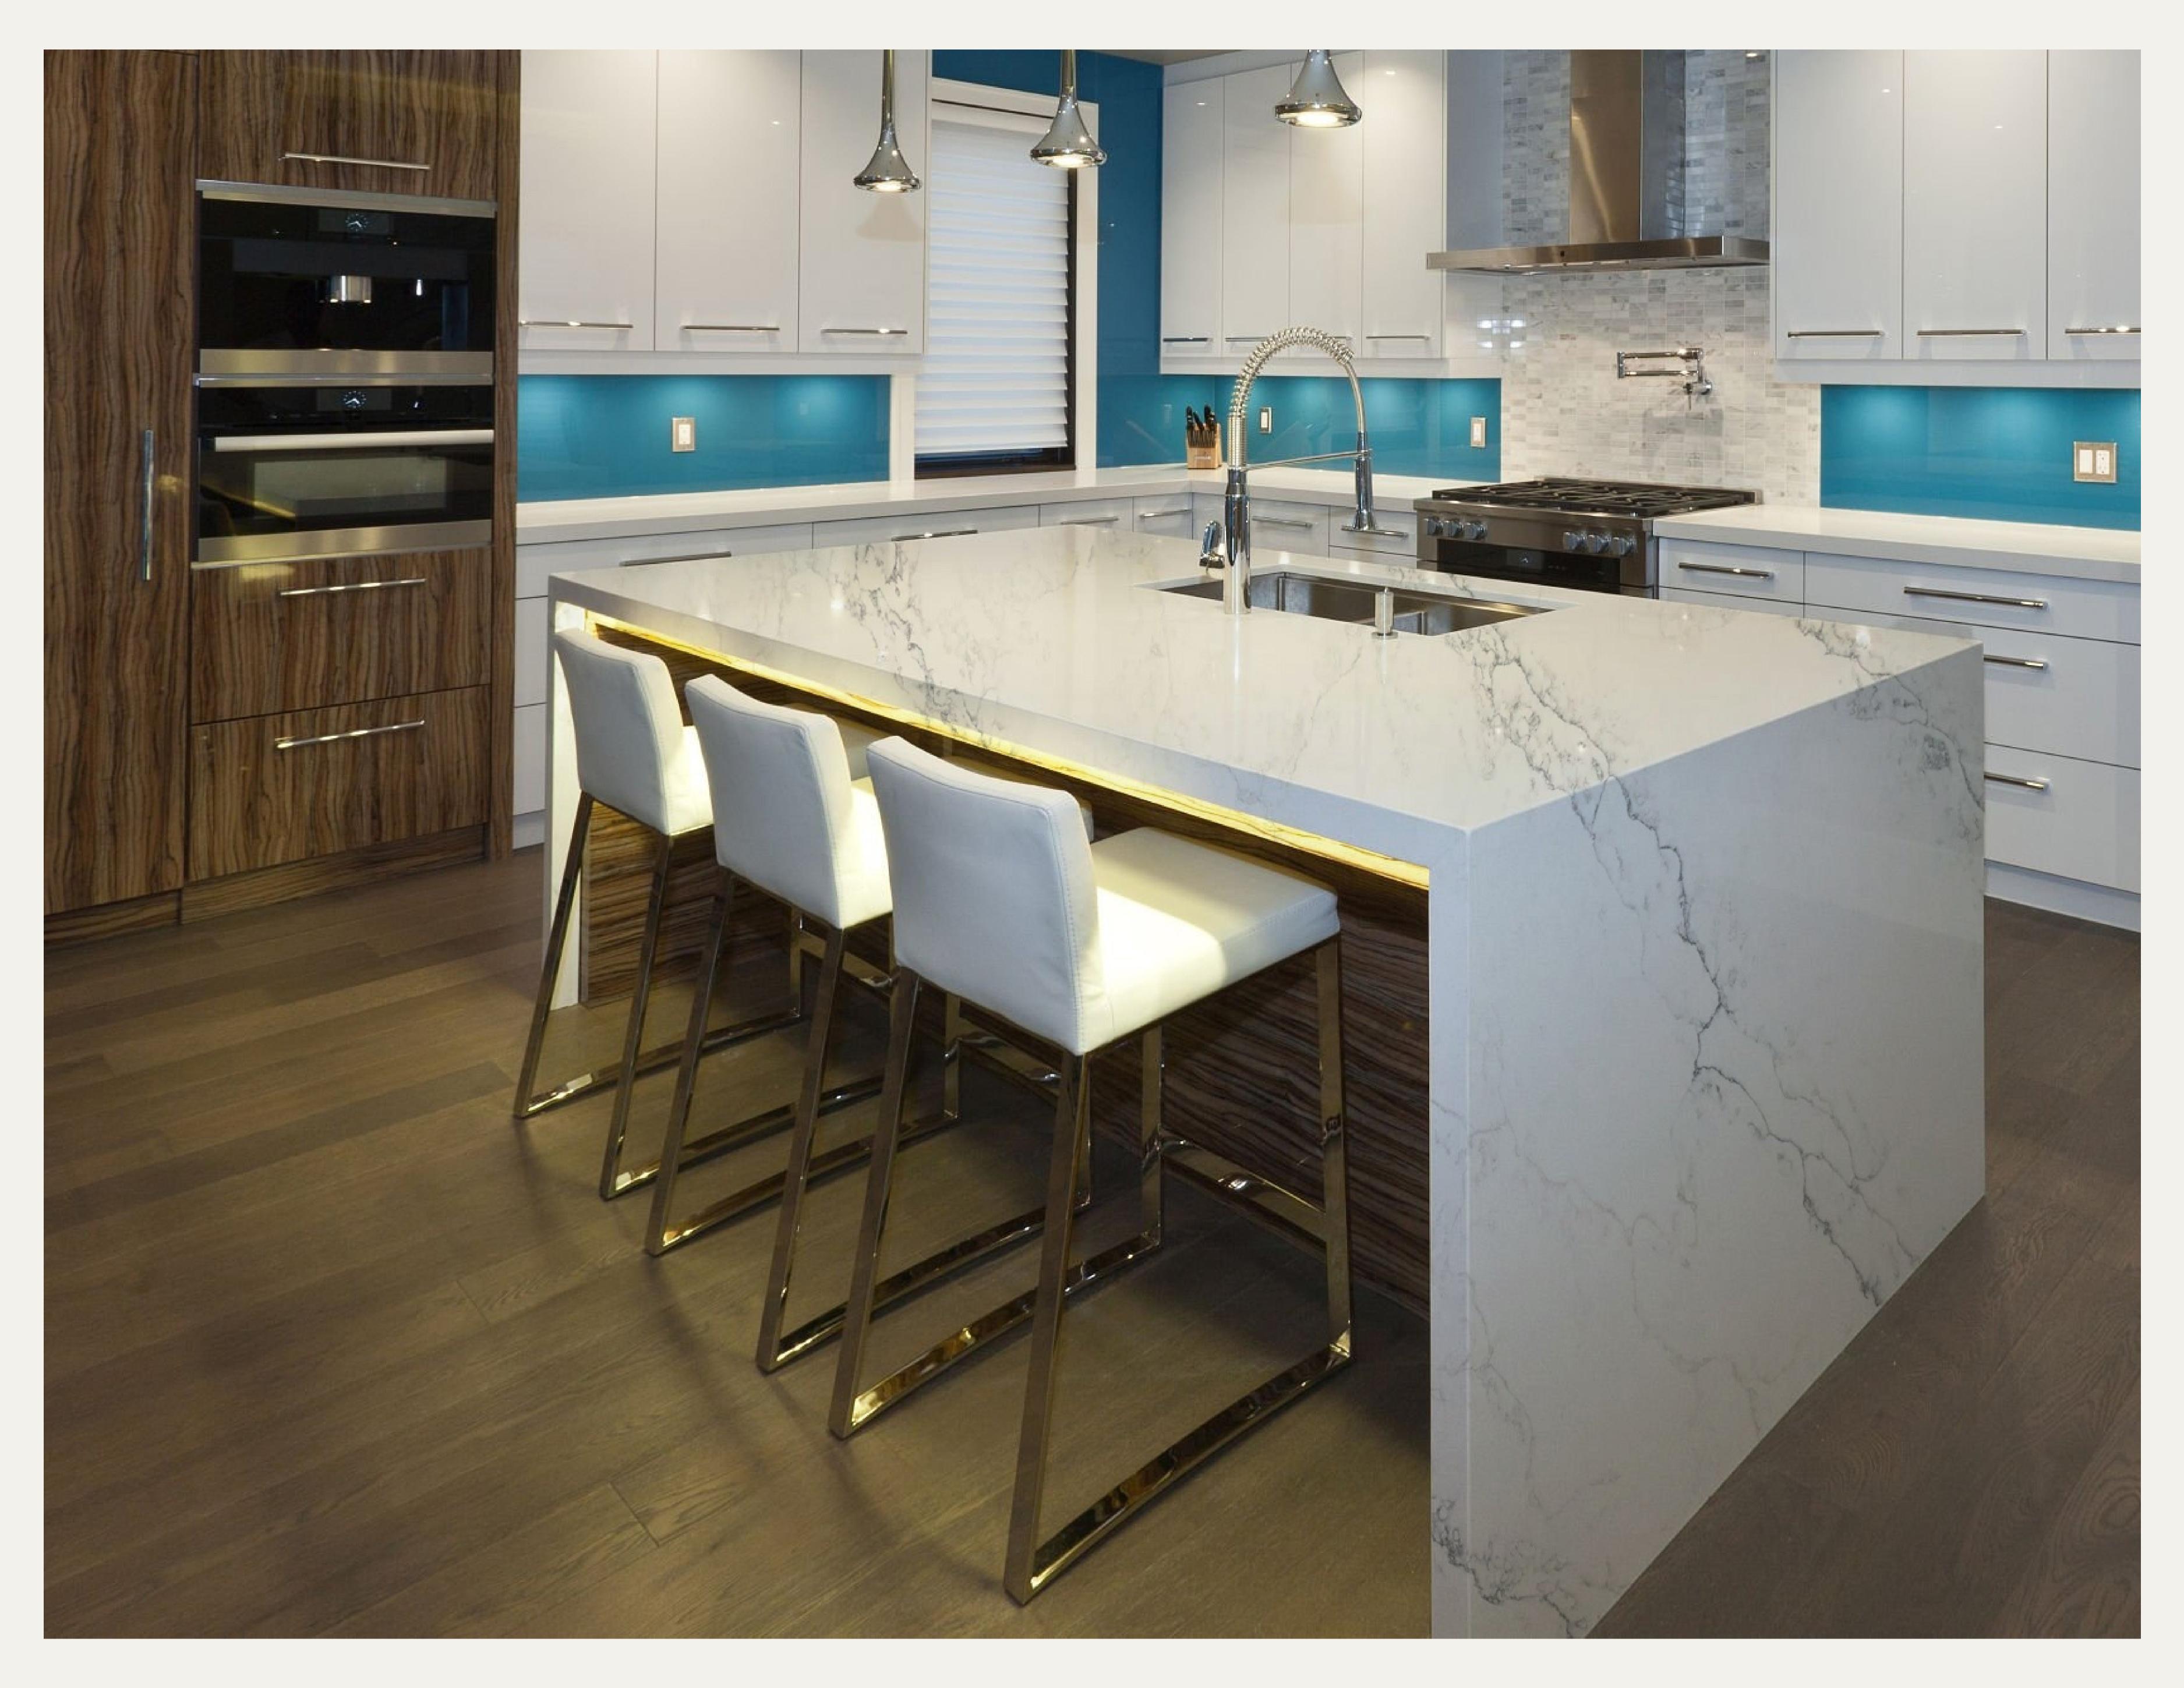

## Calacatta Manhattan

### Calacatta Manhattan

S4101

Unleashing Elegance: The Allure of Calacatta Manhattan

Calacatta Manhattan Quartz is a stunning engineered material that has been inspired by the natural beauty of mountains and rivers. The intricate patterns and veins on the surface of this quartz mimic the natural beauty found in these majestic landscapes.

This unique combination of nature and human ingenuity has resulted in a timeless and elegant material that can transform any living space. Whether it's used as a countertop in a kitchen or bathroom, as a backsplash or even as a decorative element, Calacatta Manhattan adds a touch of luxury and elegance.

The durability and low maintenance of this material make it a popular choice for homeowners who want a beautiful and practical solution for their homes. Unlike natural stone, Calacatta Manhattan Quartz is non-porous, which means that it is resistant to stains and bacteria.

#### Calacatta Manhattan

S4101

Color - White

Approx Size - 127 x 64

Thickness - 3CM