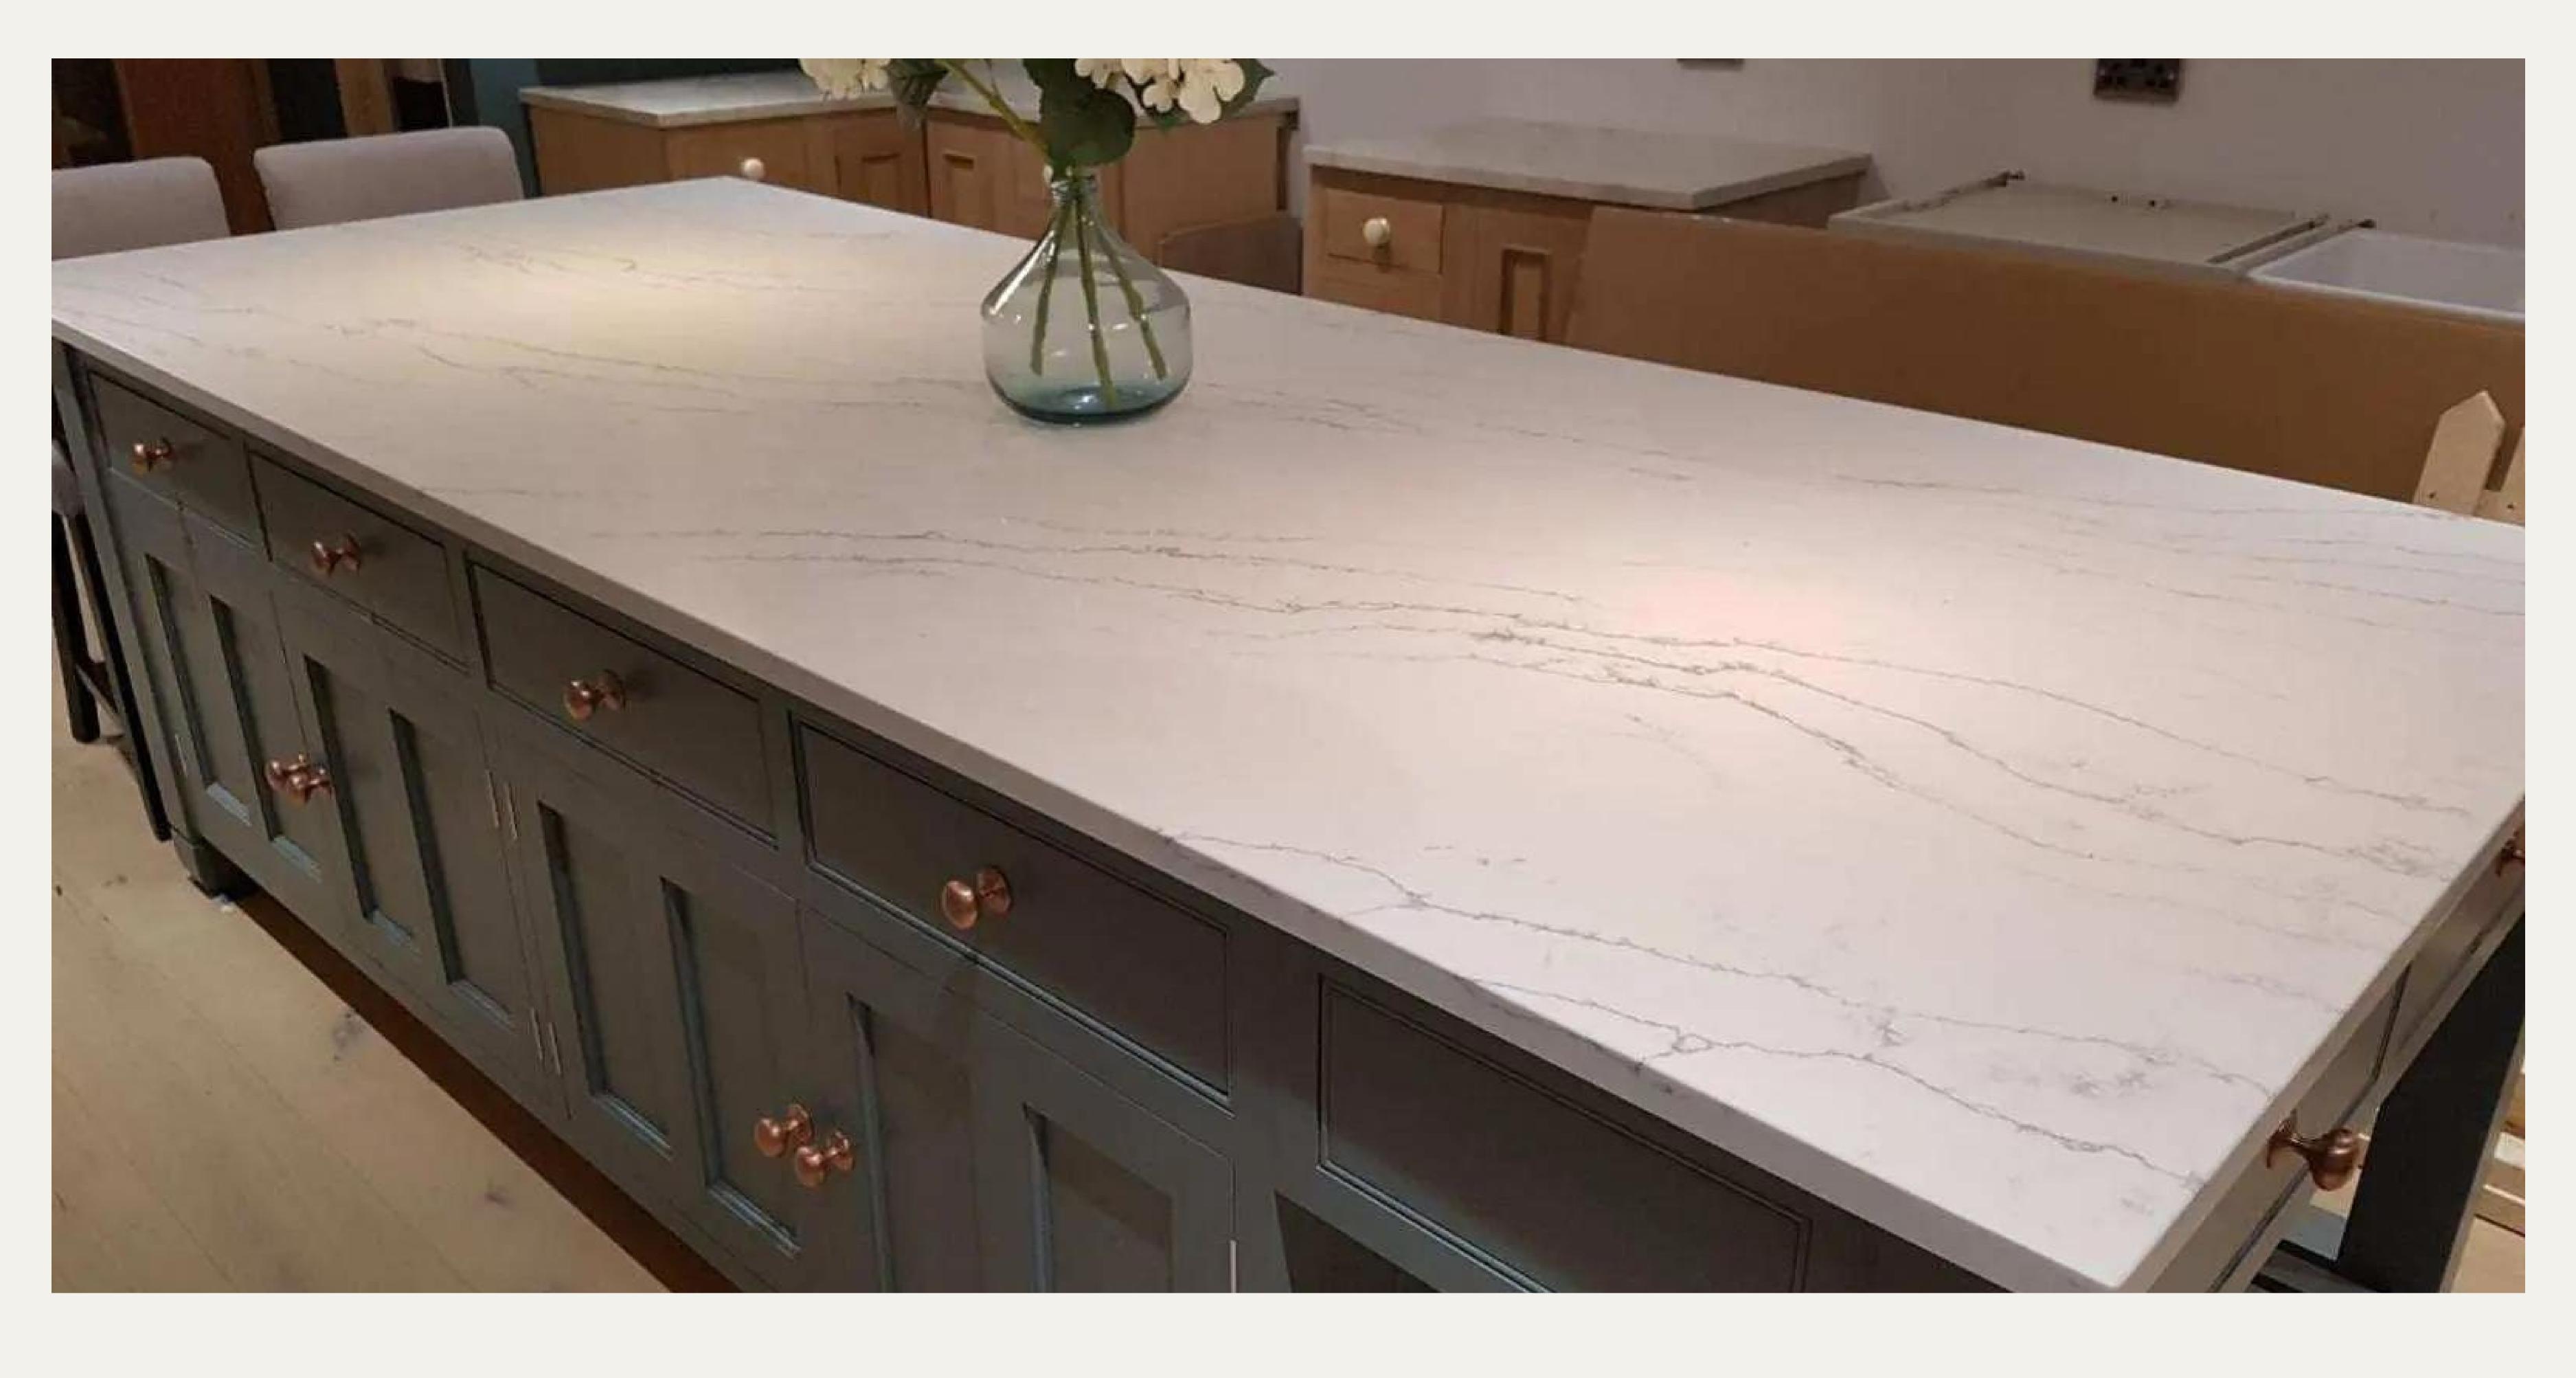

## Opal Marquette

S4102

#### Discover the Mystical Beauty of Opal Marquette

Opal Marquette quartz is a stunning and durable choice for any home renovation project. With its unique blend of white, gray, and beige tones, this quartz adds a touch of elegance and sophistication to any space.

Not only is it visually appealing, but it is also incredibly durable and low-maintenance. It is resistant to scratches, stains, and heat, making it a practical choice for busy households.

Its versatility means it can be used in any room, from kitchen countertops to bathroom vanities. With Opal Marquette, you can transform your home into a beautiful and functional space that will last for years to come.

## Opal Marquette

54102

Color - White

Approx Size - 127 x 64

Thickness - 3CM