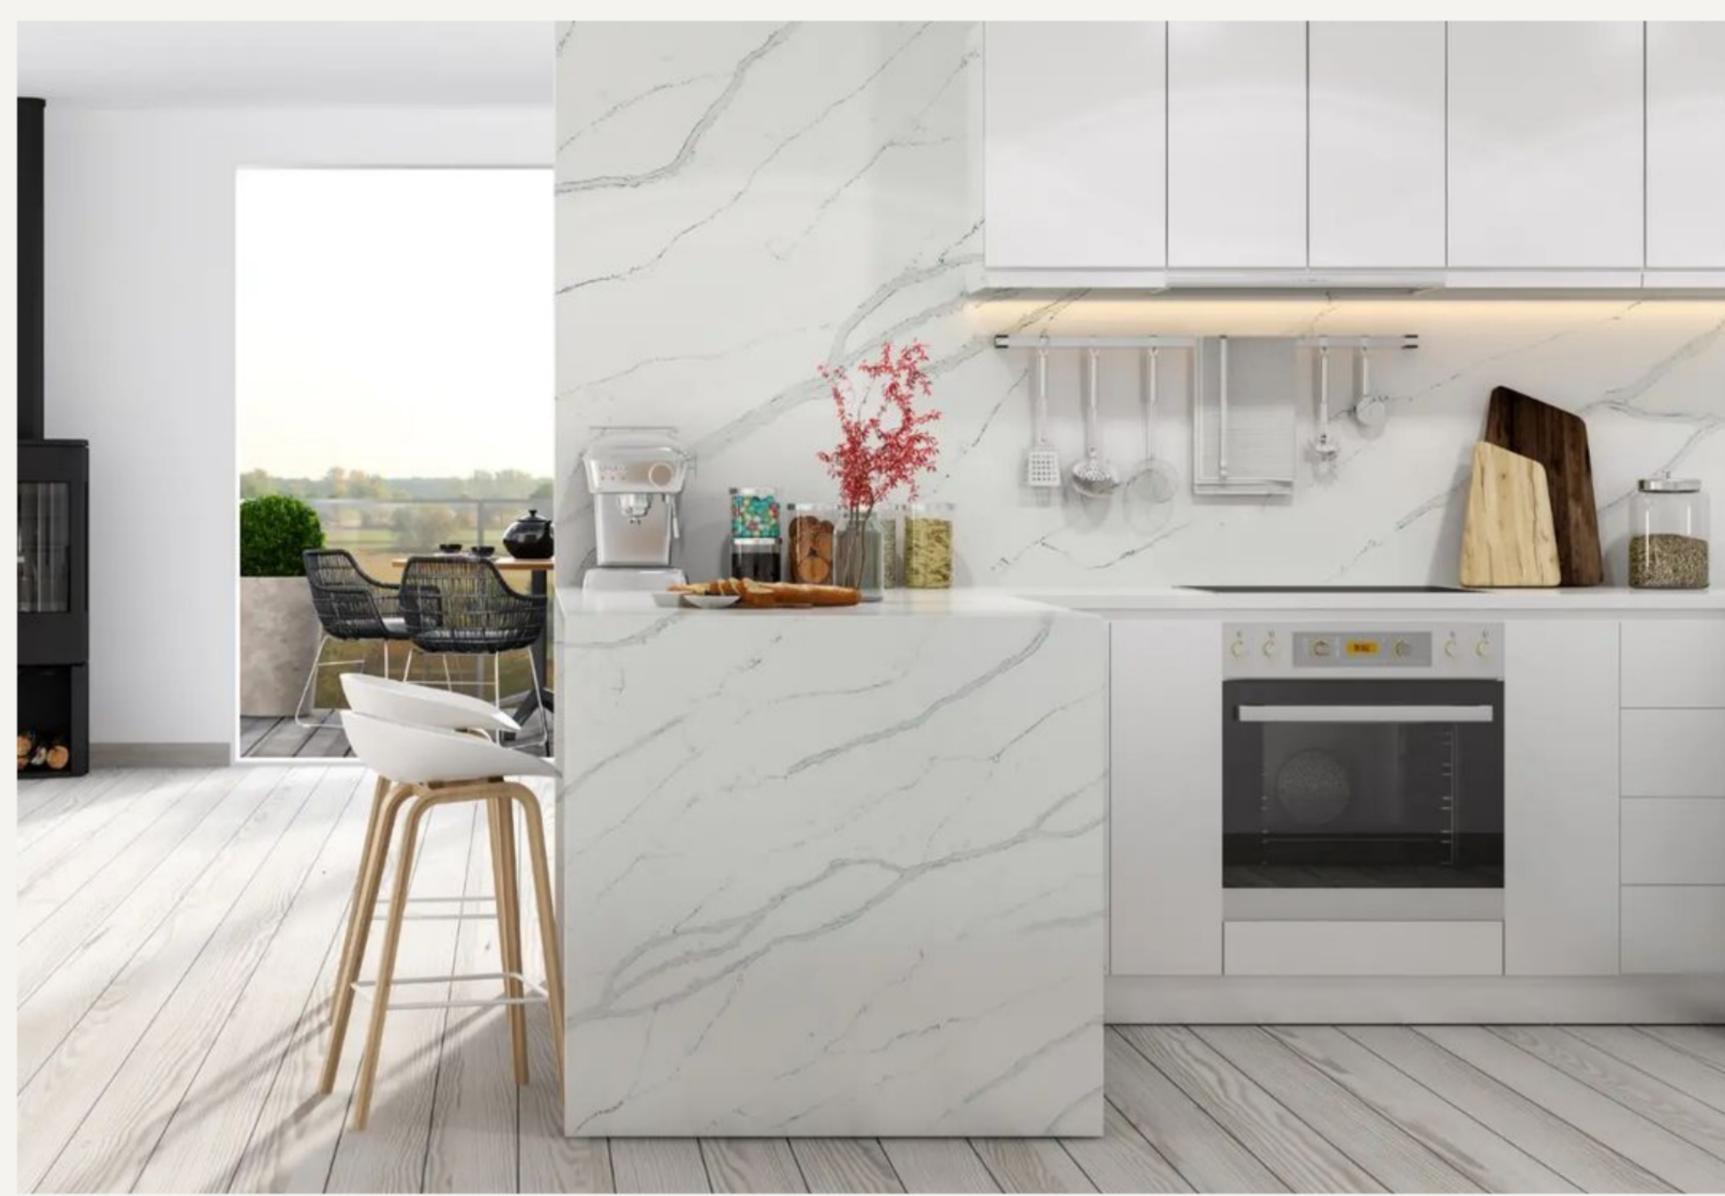

#### EXPLORE OUR SERIES

Engineered quartz is made by combining natural quartz crystals with resin, pigments, and other materials to create a beautiful and durable surface material.

The result is a non-porous, scratch-resistant, and easy-to-clean product that is perfect for use in kitchens, bathrooms, and other high-traffic areas.

Bringing engineered quartz to your home means enjoying the beauty of natural stone with the added benefits of modern engineering.

It's a practical and stylish choice for any homeowner looking for a long-lasting and low-maintenance surface material.