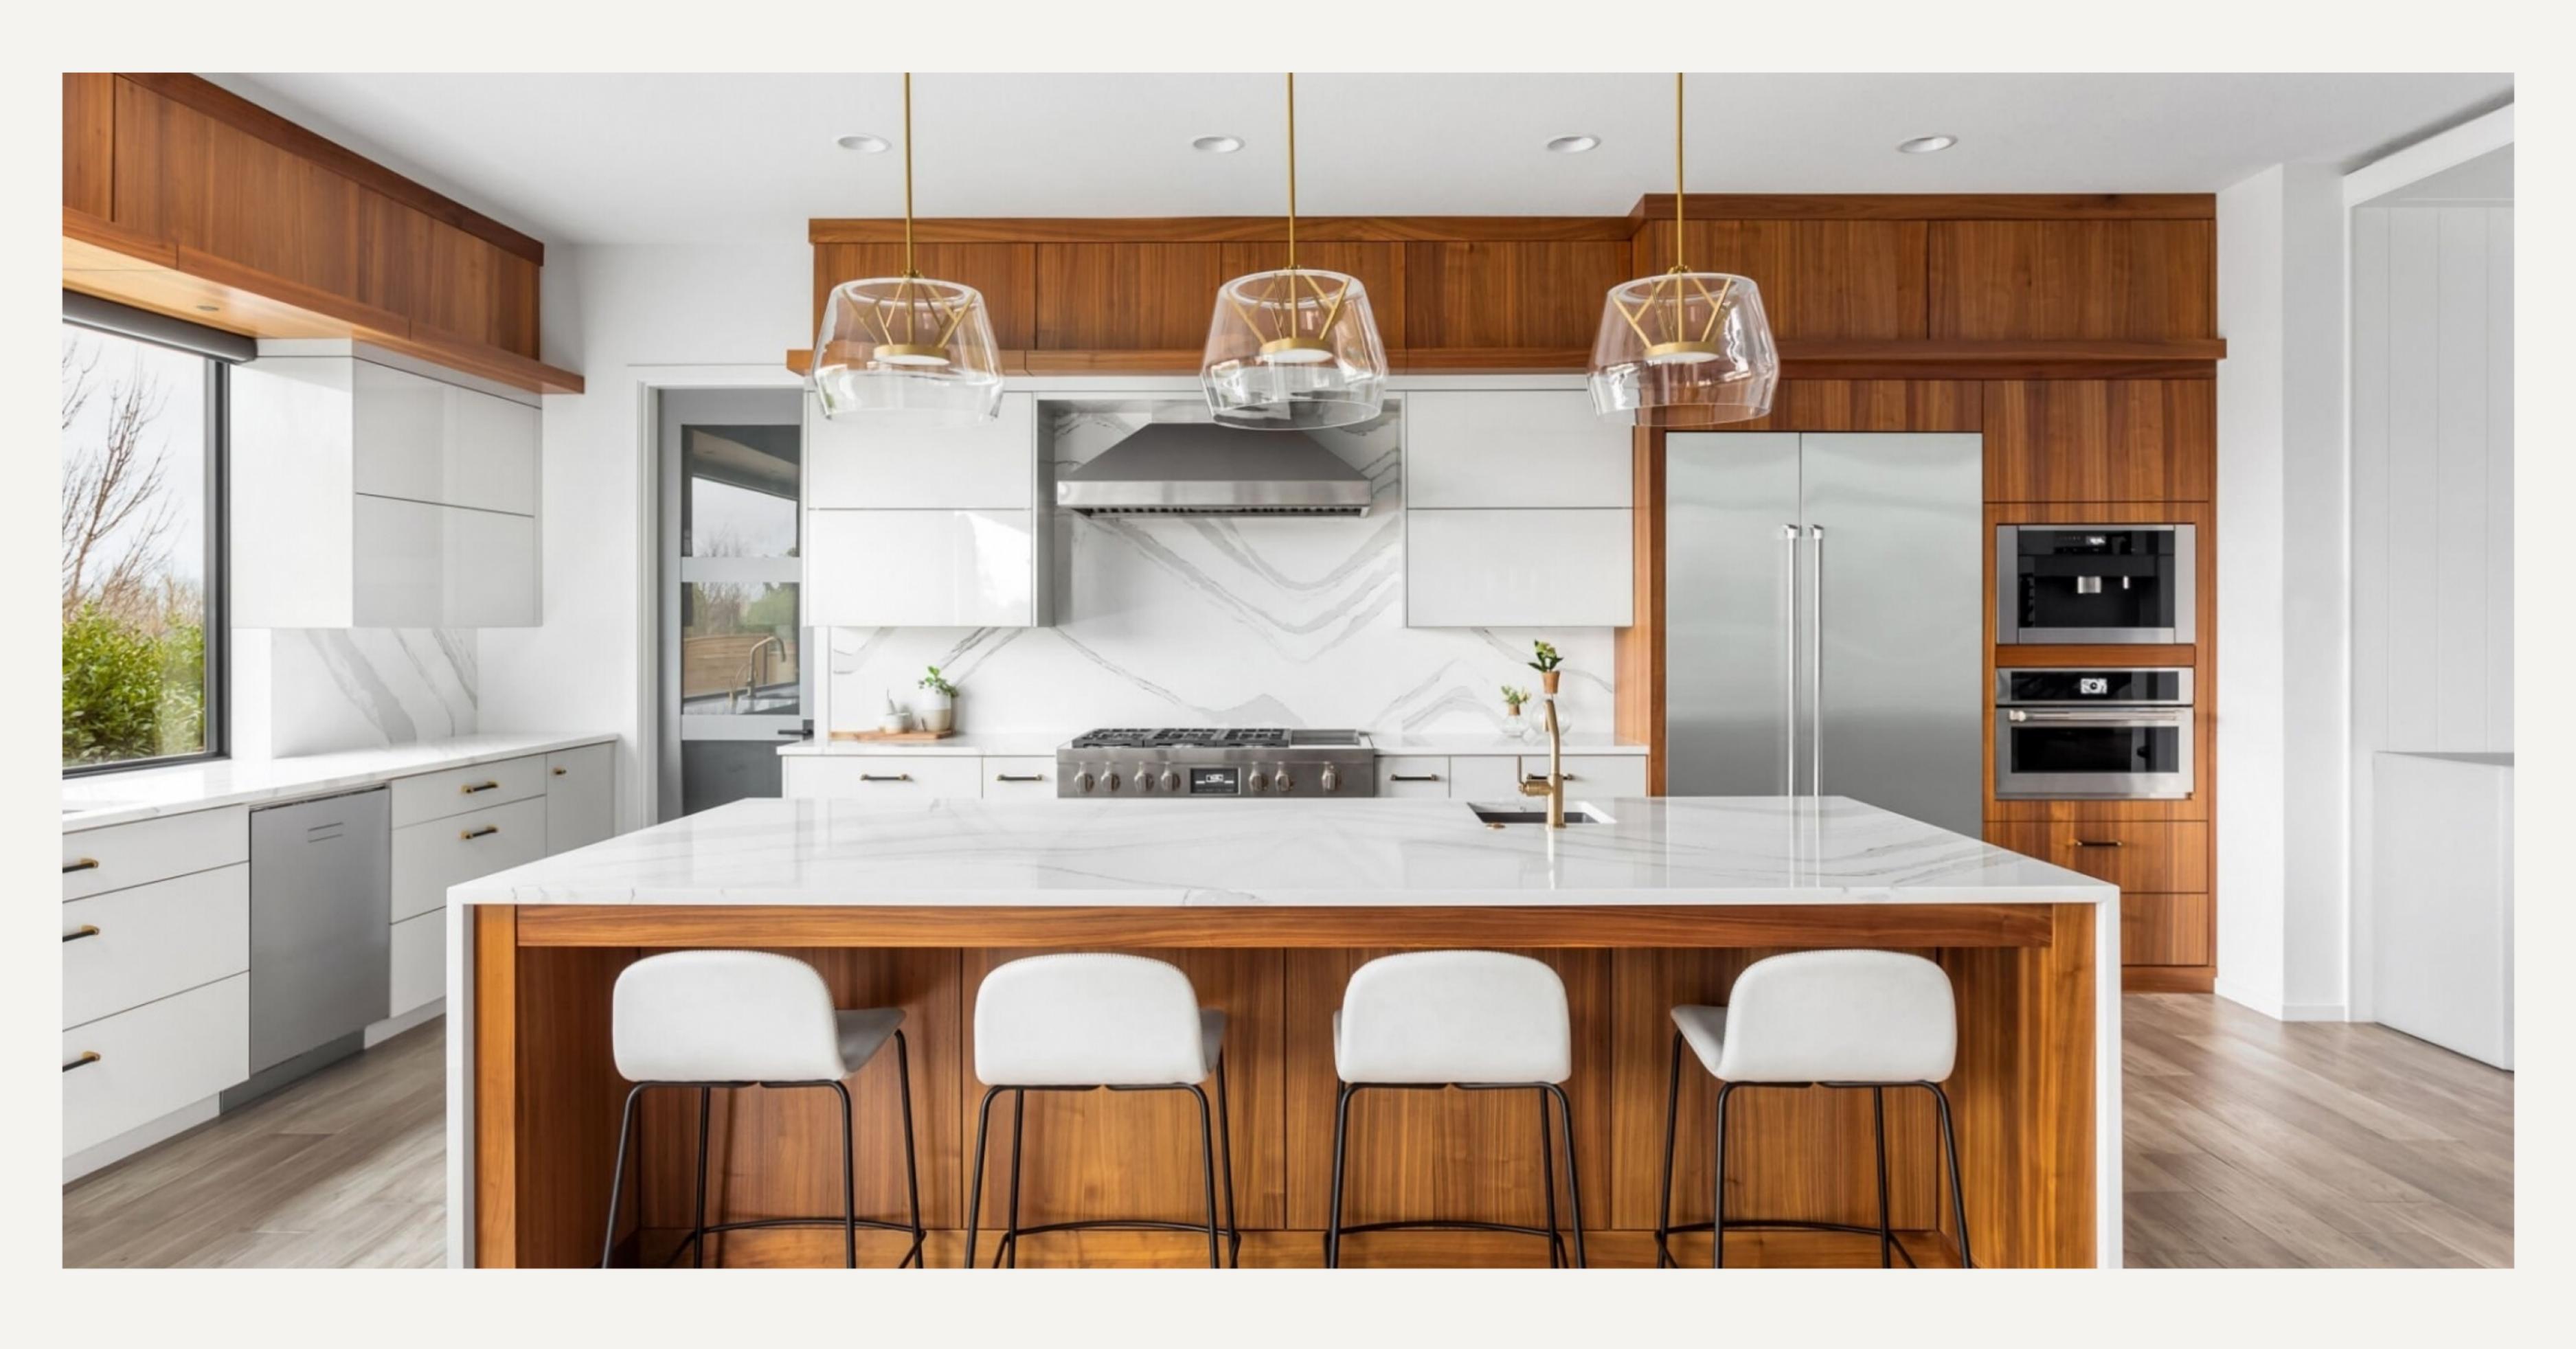

#### EXPLORE OUR SERIES

Engineered quartz is made by combining natural quartz crystals with resin, pigments, and other materials to create a beautiful and durable surface material.

The result is a non-porous, scratch-resistant, and easy-to-clean product that is perfect for use in kitchens, bathrooms, and other high-traffic areas.

Bringing engineered quartz to your home means enjoying the beauty of natural stone with the added benefits of modern engineering.

It's a practical and stylish choice for any homeowner looking for a long-lasting and low-maintenance surface material.