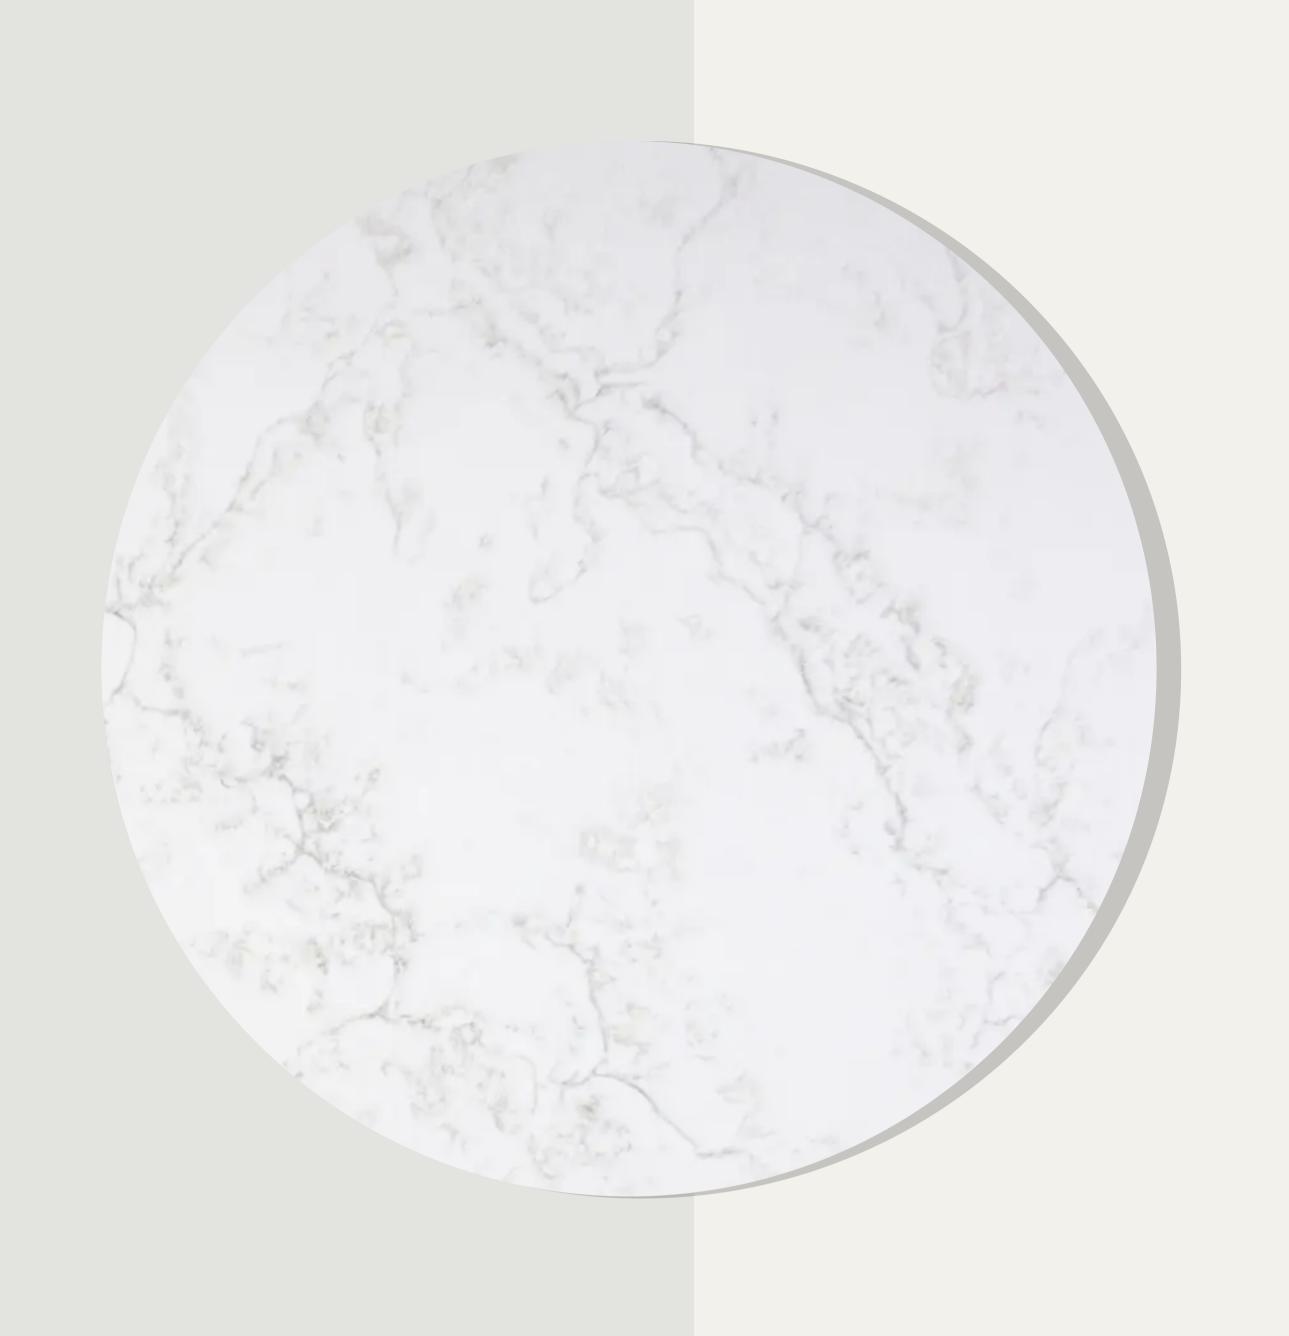

# YUKON

S4104

#### Unleash the Inner Designer in You with Yukon

Introducing Yukon Quartz - a new line of premium countertops that draw inspiration from the intricate and enduring roots of trees. Like the roots that anchor a tree in place, Yukon is crafted from the finest quartz stone, providing unbeatable durability and strength.

But what really sets yukon quartz apart is the beauty of its unique patterns and textures, which evoke the intricate and organic shapes of tree roots. This creates a natural and timeless elegance that will add depth and character to any space.

And with its commitment to sustainability, yukon quartz is the perfect choice for anyone who wants to make a positive impact on the environment. Made from natural materials, these countertops are both eco-friendly and stunningly beautiful.

# YUKON

54104

Color - White

Approx Size - 127 x 64

Thickness - 3CM