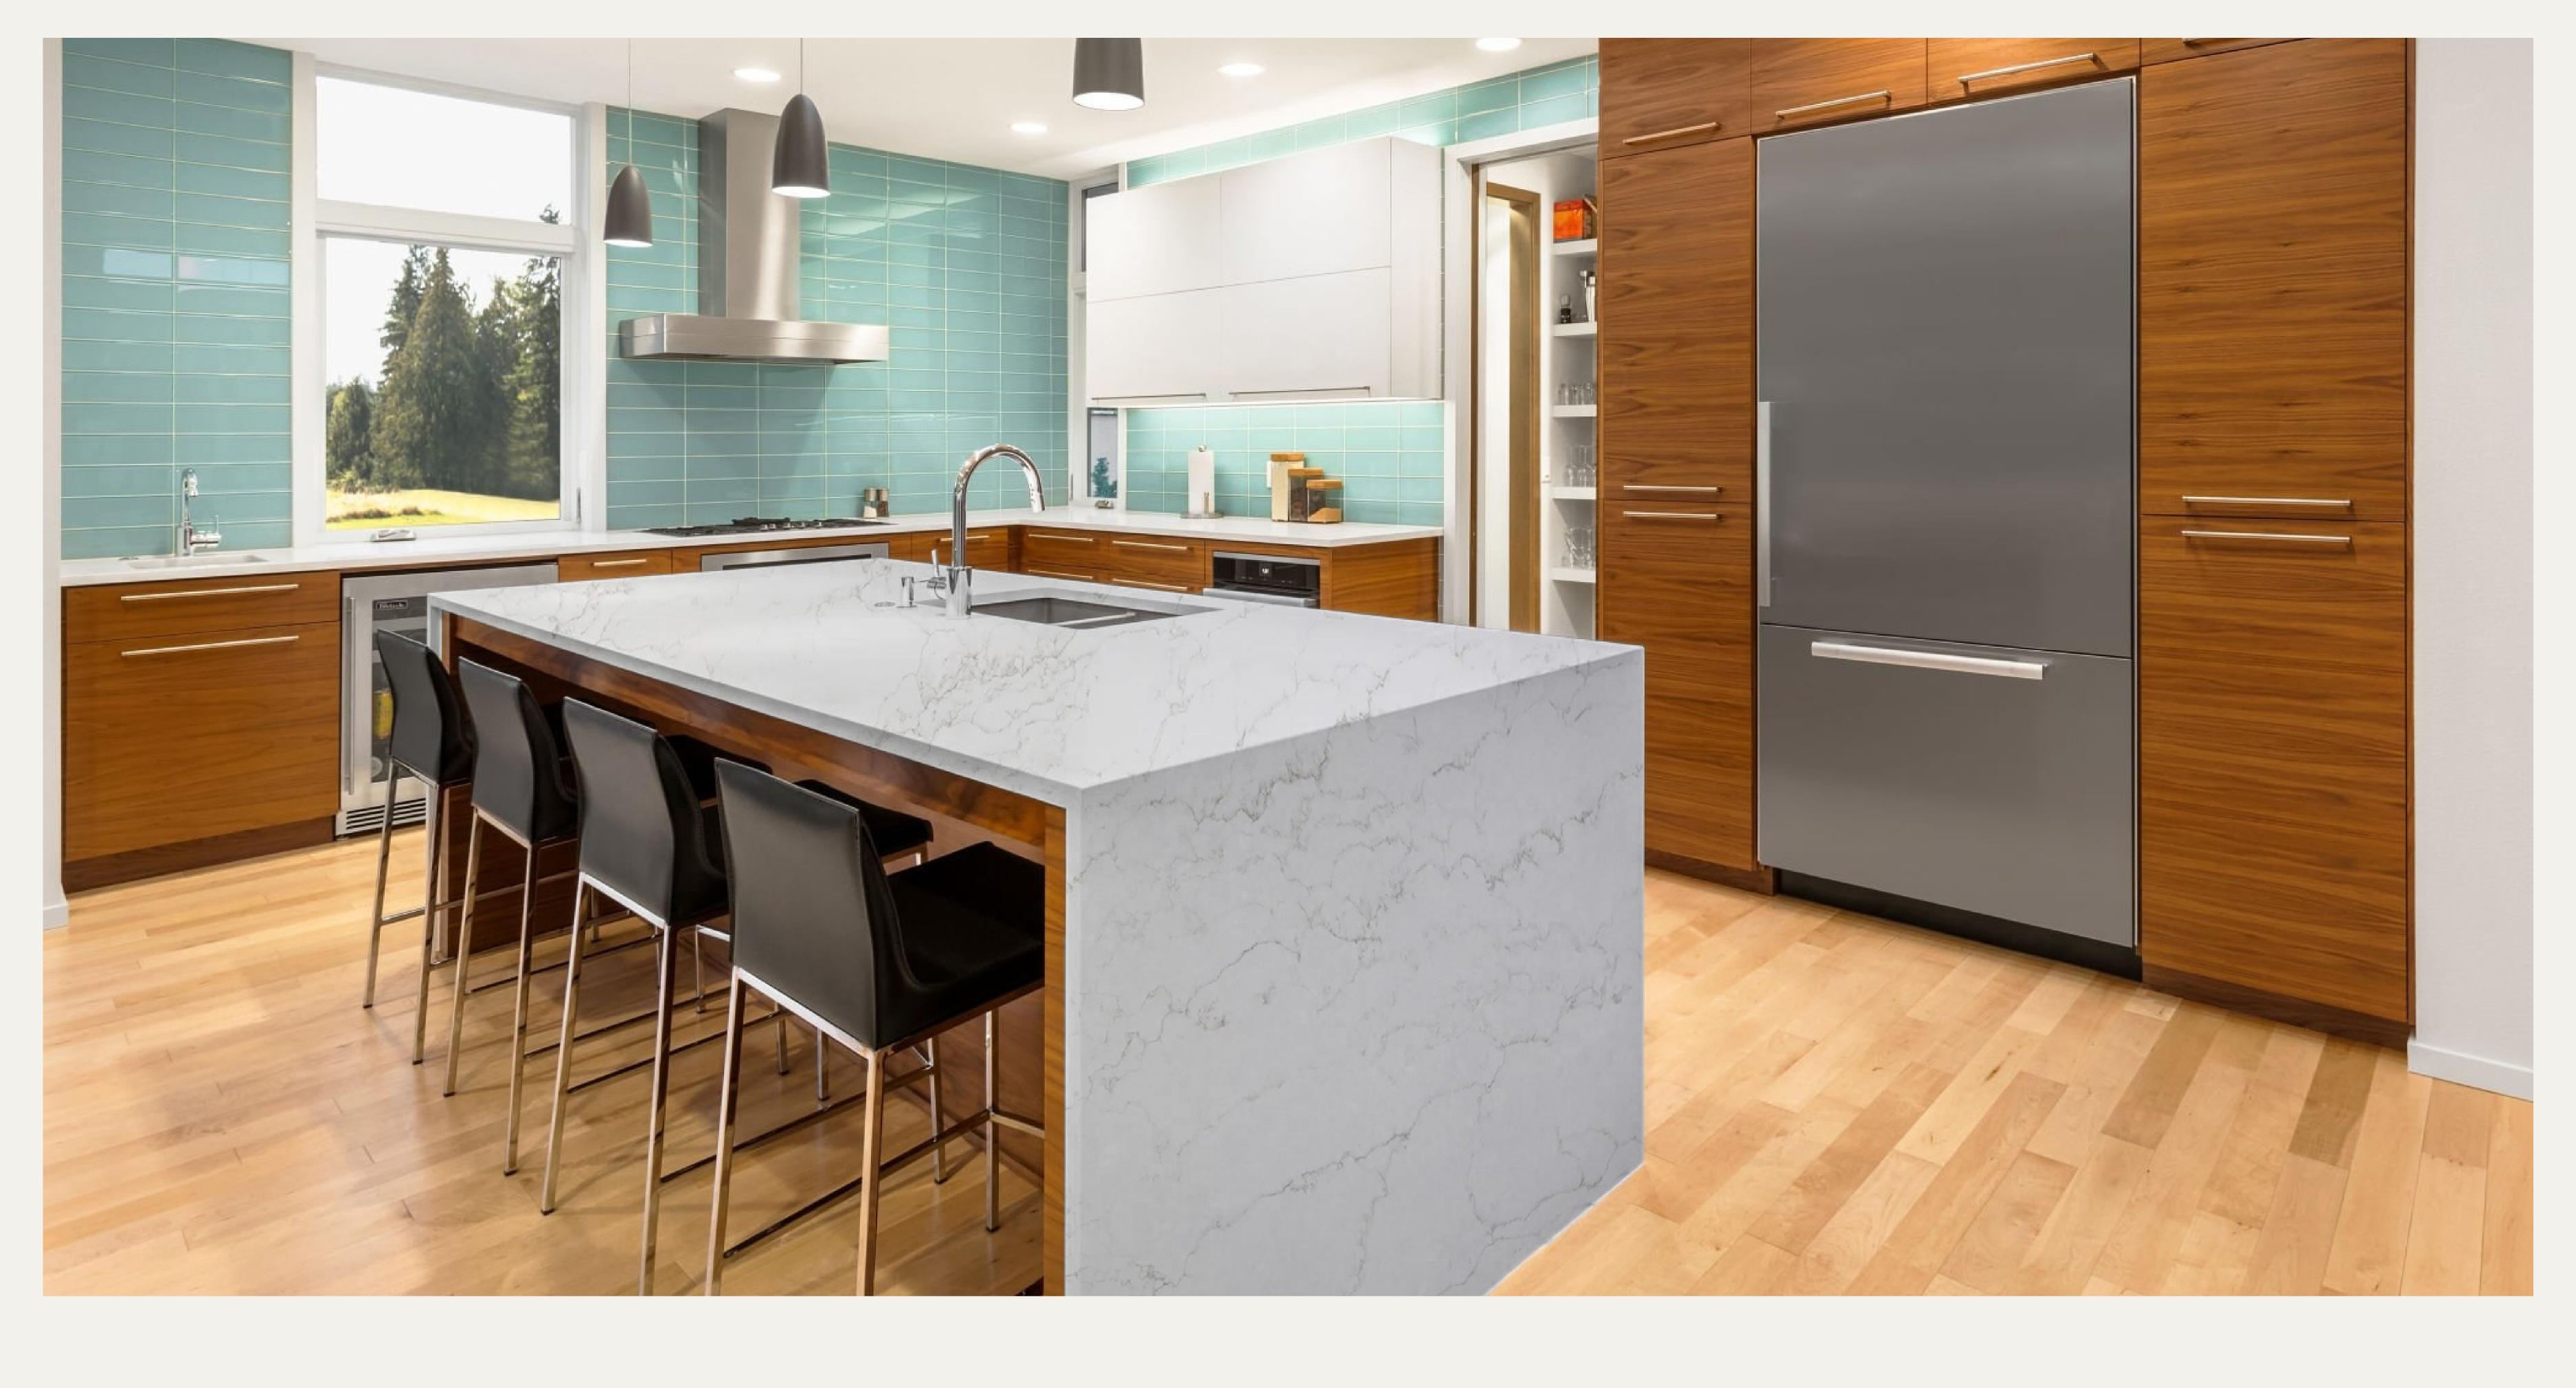

## Blanco Crystal 54100

#### Blanco Crystal 54100

## Blanco Crystal

54100

Color - White

Approx Size - 127 x 64

Thickness - 3CM