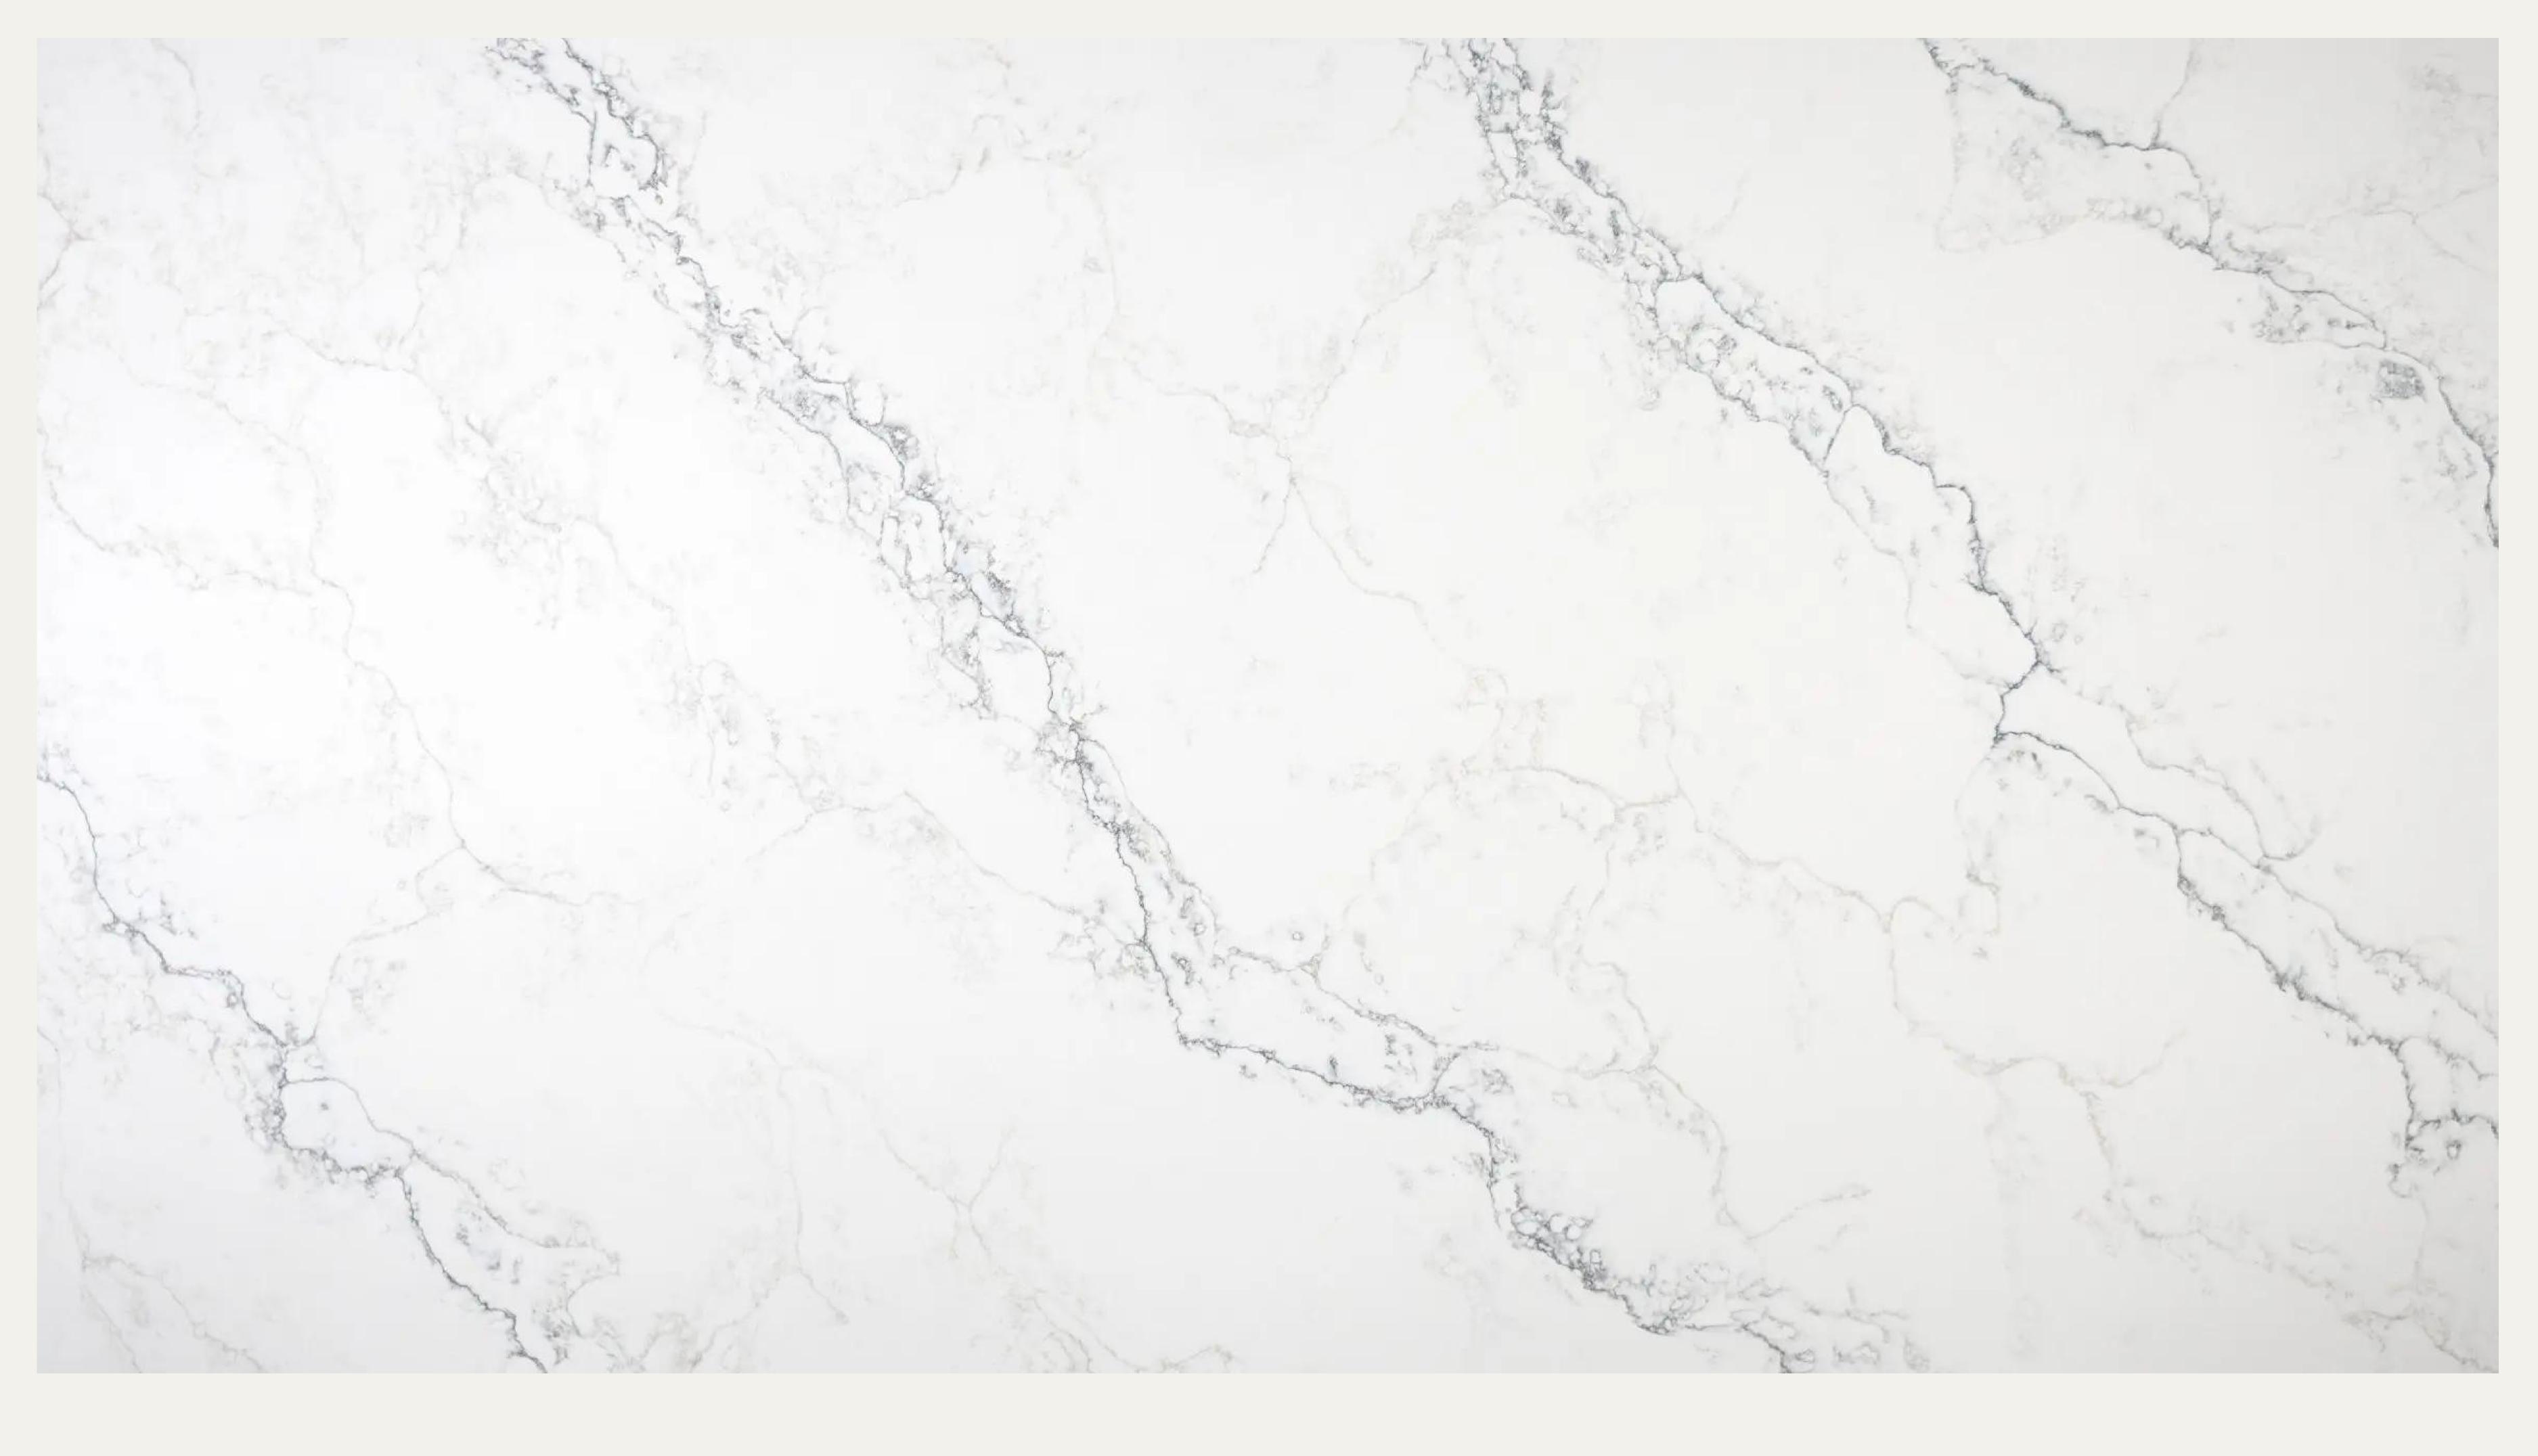

## Blanco Crystal 54100

#### Blanco Crystal 54100

#### Experience timeless elegance with Blanco Crystal Quartz

Transform your home into a breathtaking landscape with Blanco Crystal quartz! Inspired by the beauty of mountains and rivers, this stunning engineered quartz is the perfect way to bring the majesty of nature into your kitchen or bathroom.

With its rich veins of white and grey, Blanco Crystal is a true masterpiece of design. And, because it's engineered quartz, you can rest assured that it will stand up to the test of time.

Elevate your space and bring the wonder of the natural world into your home with Blanco Crystal.

## Blanco Crystal

54100

Color - White

Approx Size - 127 x 64

Thickness - 3CM