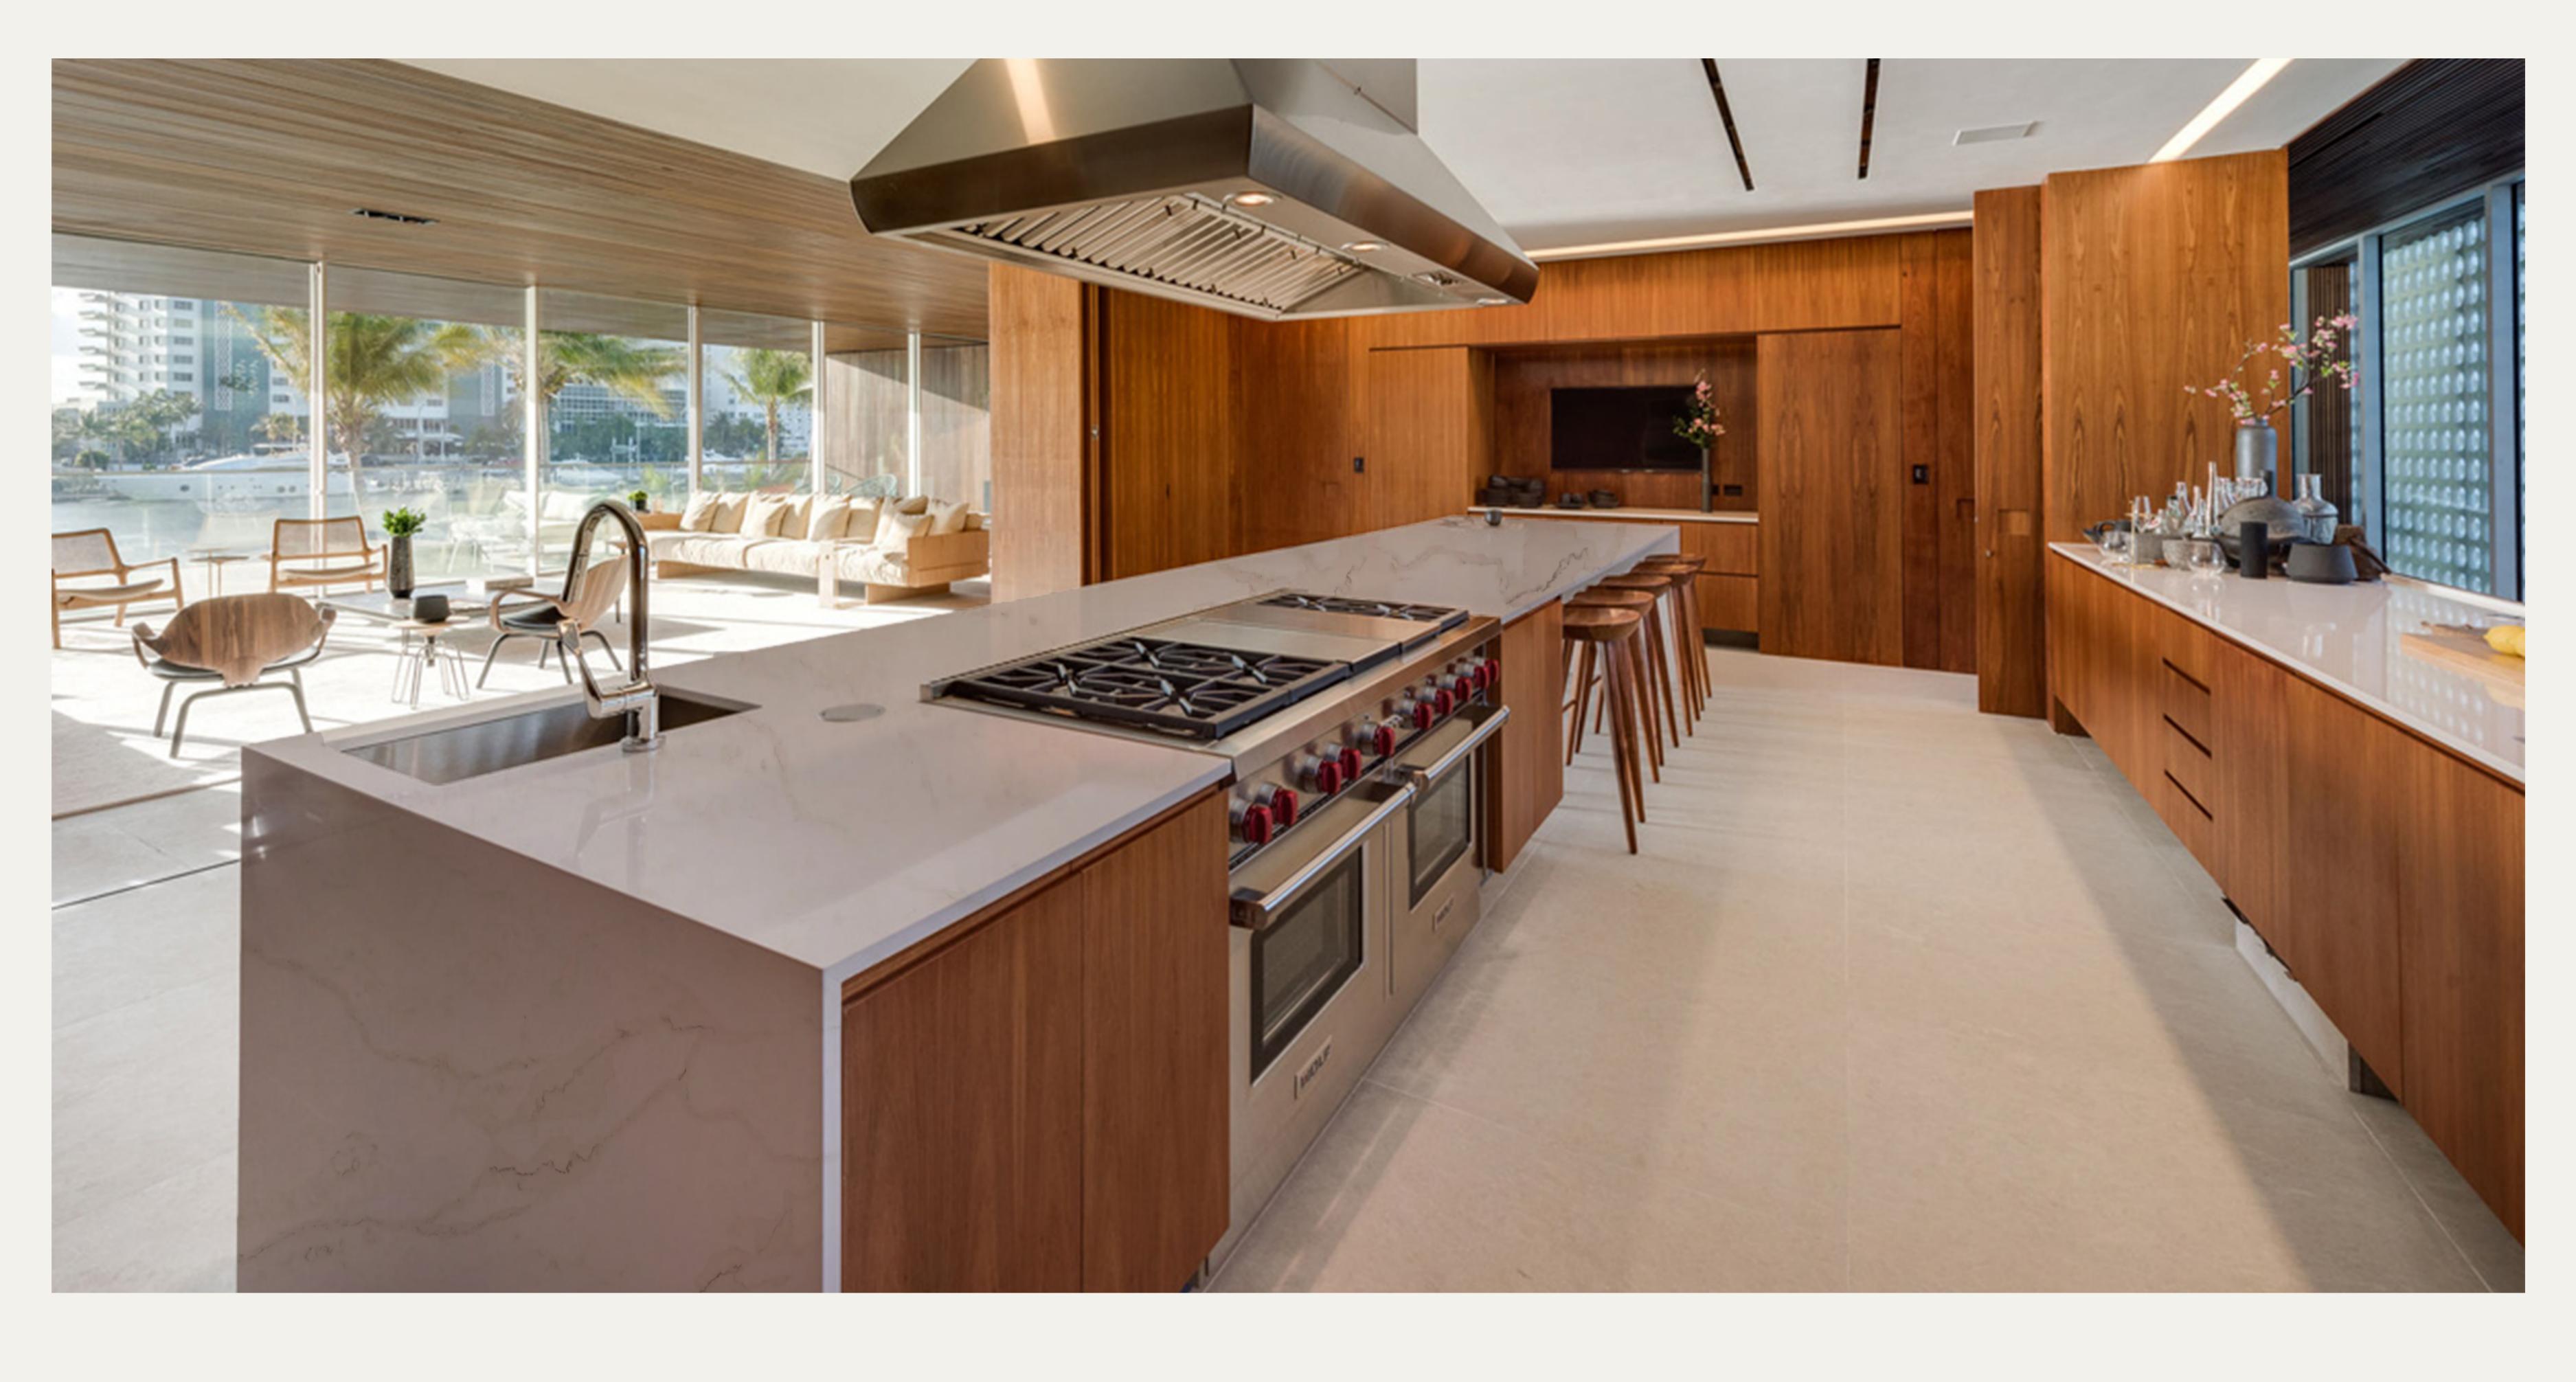

Transforming living spaces to reflect the spirit of life. S™ Quartz Surfaces handcrafted materials that combine craftsmanship and creativity giving rise to surfaces that are not only durable but full of possibilities. Each slab reflects the wonder of nature's color palette.

#### EXPLORE OUR SERIES

Engineered quartz is made by combining natural quartz crystals with resin, pigments, and other materials to create a beautiful and durable surface material.

The result is a non-porous, scratch-resistant, and easy-to-clean product that is perfect for use in kitchens, bathrooms, and other high-traffic areas.

Bringing engineered quartz to your home means enjoying the beauty of natural stone with the added benefits of modern engineering.

It's a practical and stylish choice for any homeowner looking for a long-lasting and low-maintenance surface material.