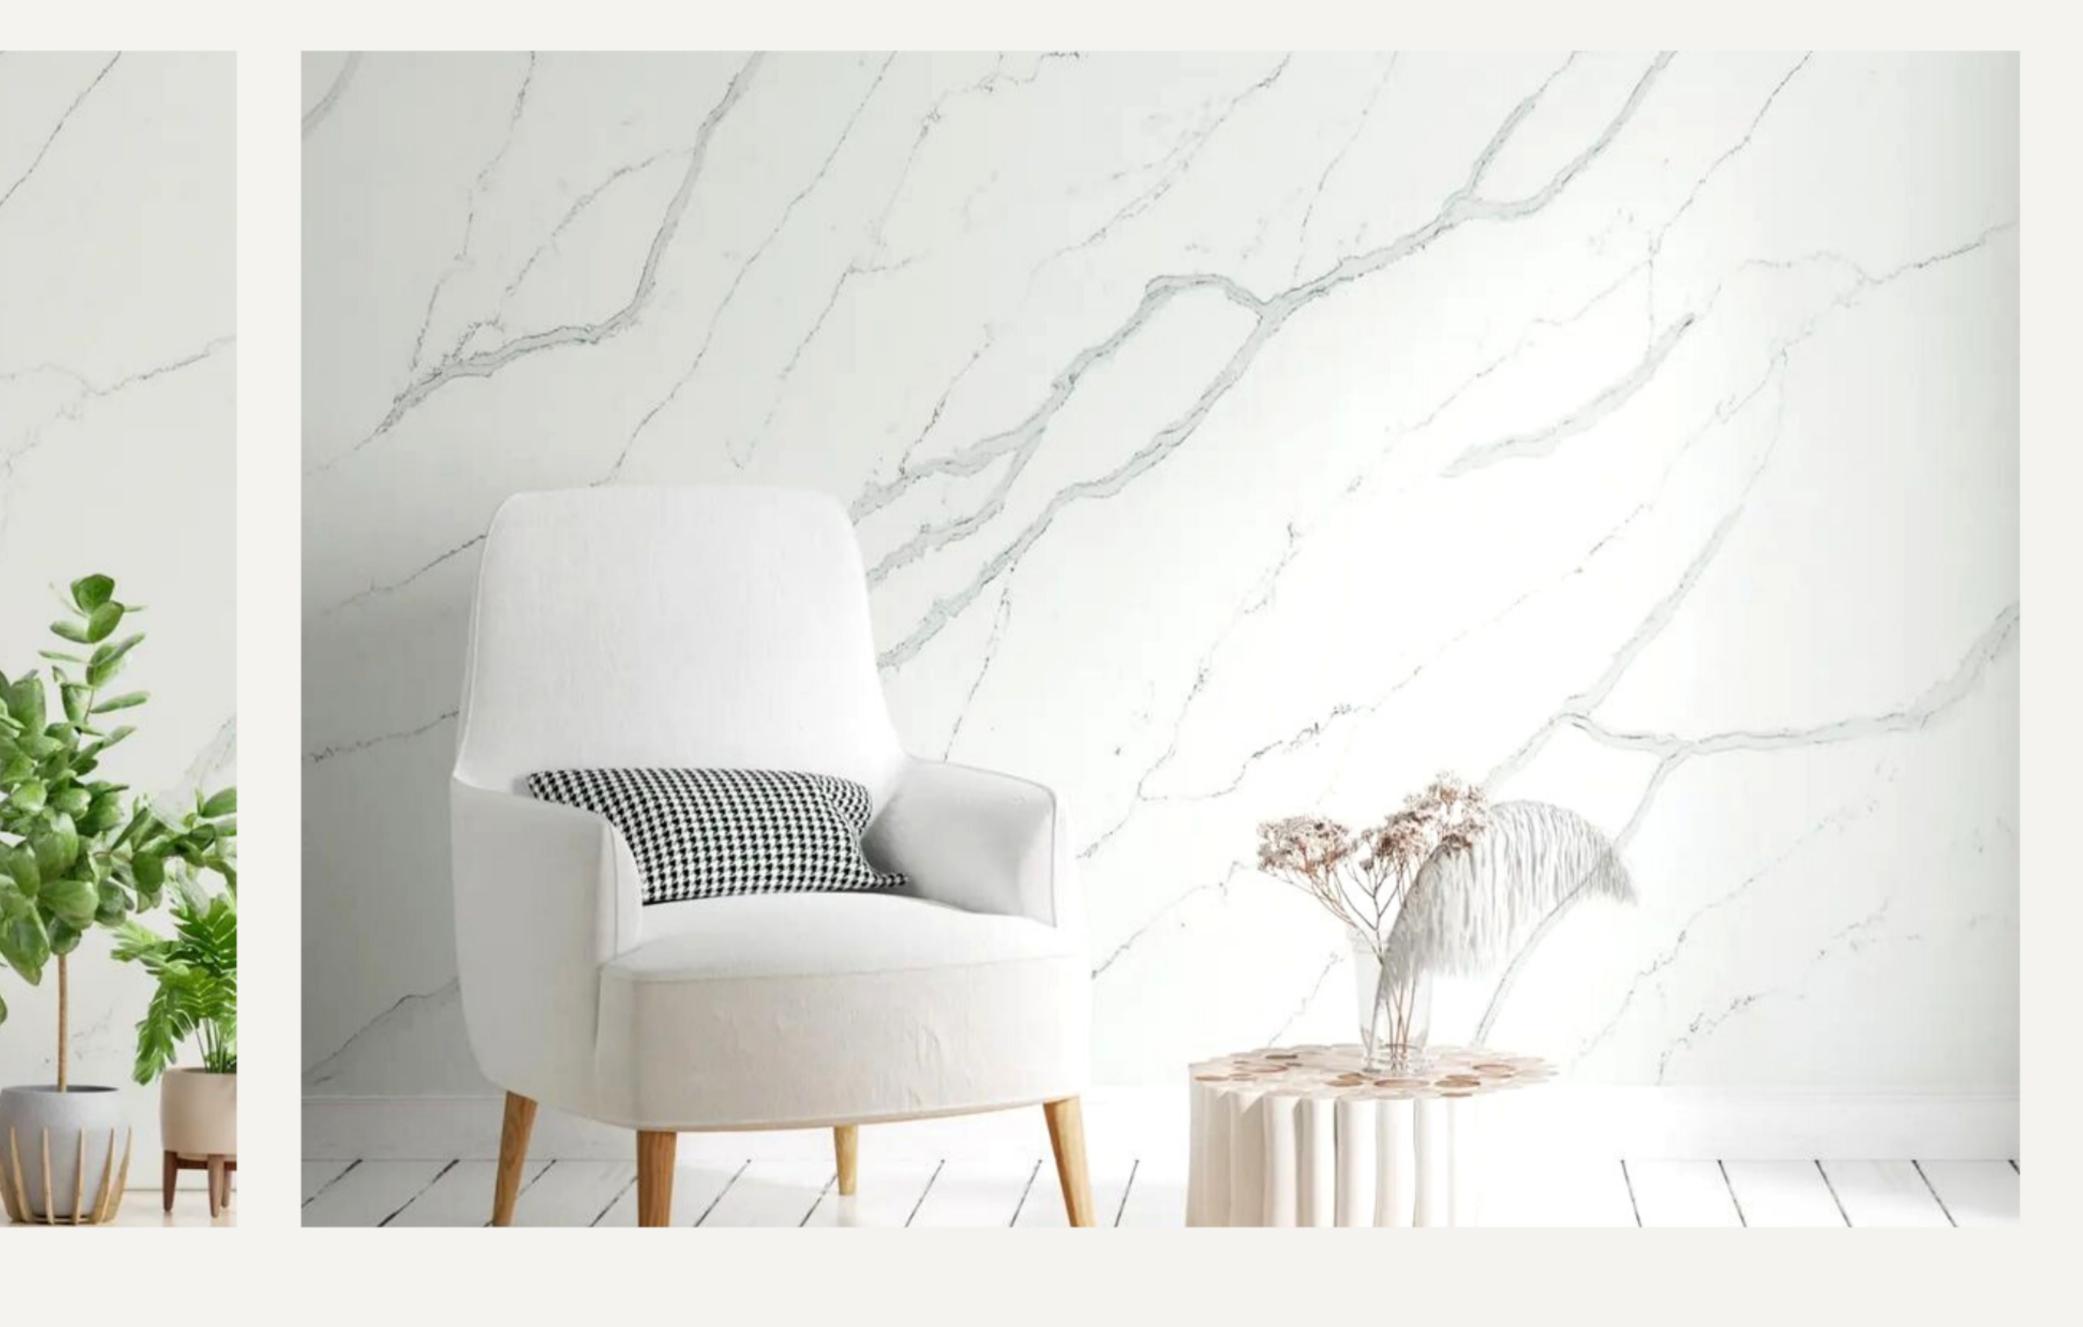

## Opal Marquette

S4102

#### Discover the Mystical Beauty of Opal Marquette

Opal Marquette quartz is a stunning and durable choice for any home renovation project. With its unique blend of white, gray, and beige tones, this quartz adds a touch of elegance and sophistication to any space.

Not only is it visually appealing, but it is also incredibly durable and low-maintenance. It is resistant to scratches, stains, and heat, making it a practical choice for busy households.

Its versatility means it can be used in any room, from kitchen countertops to bathroom vanities. With Opal Marquette, you can transform your home into a beautiful and functional space that will last for years to come.

## Opal Marquette

54102

Color - White

Approx Size - 127 x 64

Thickness - 3CM