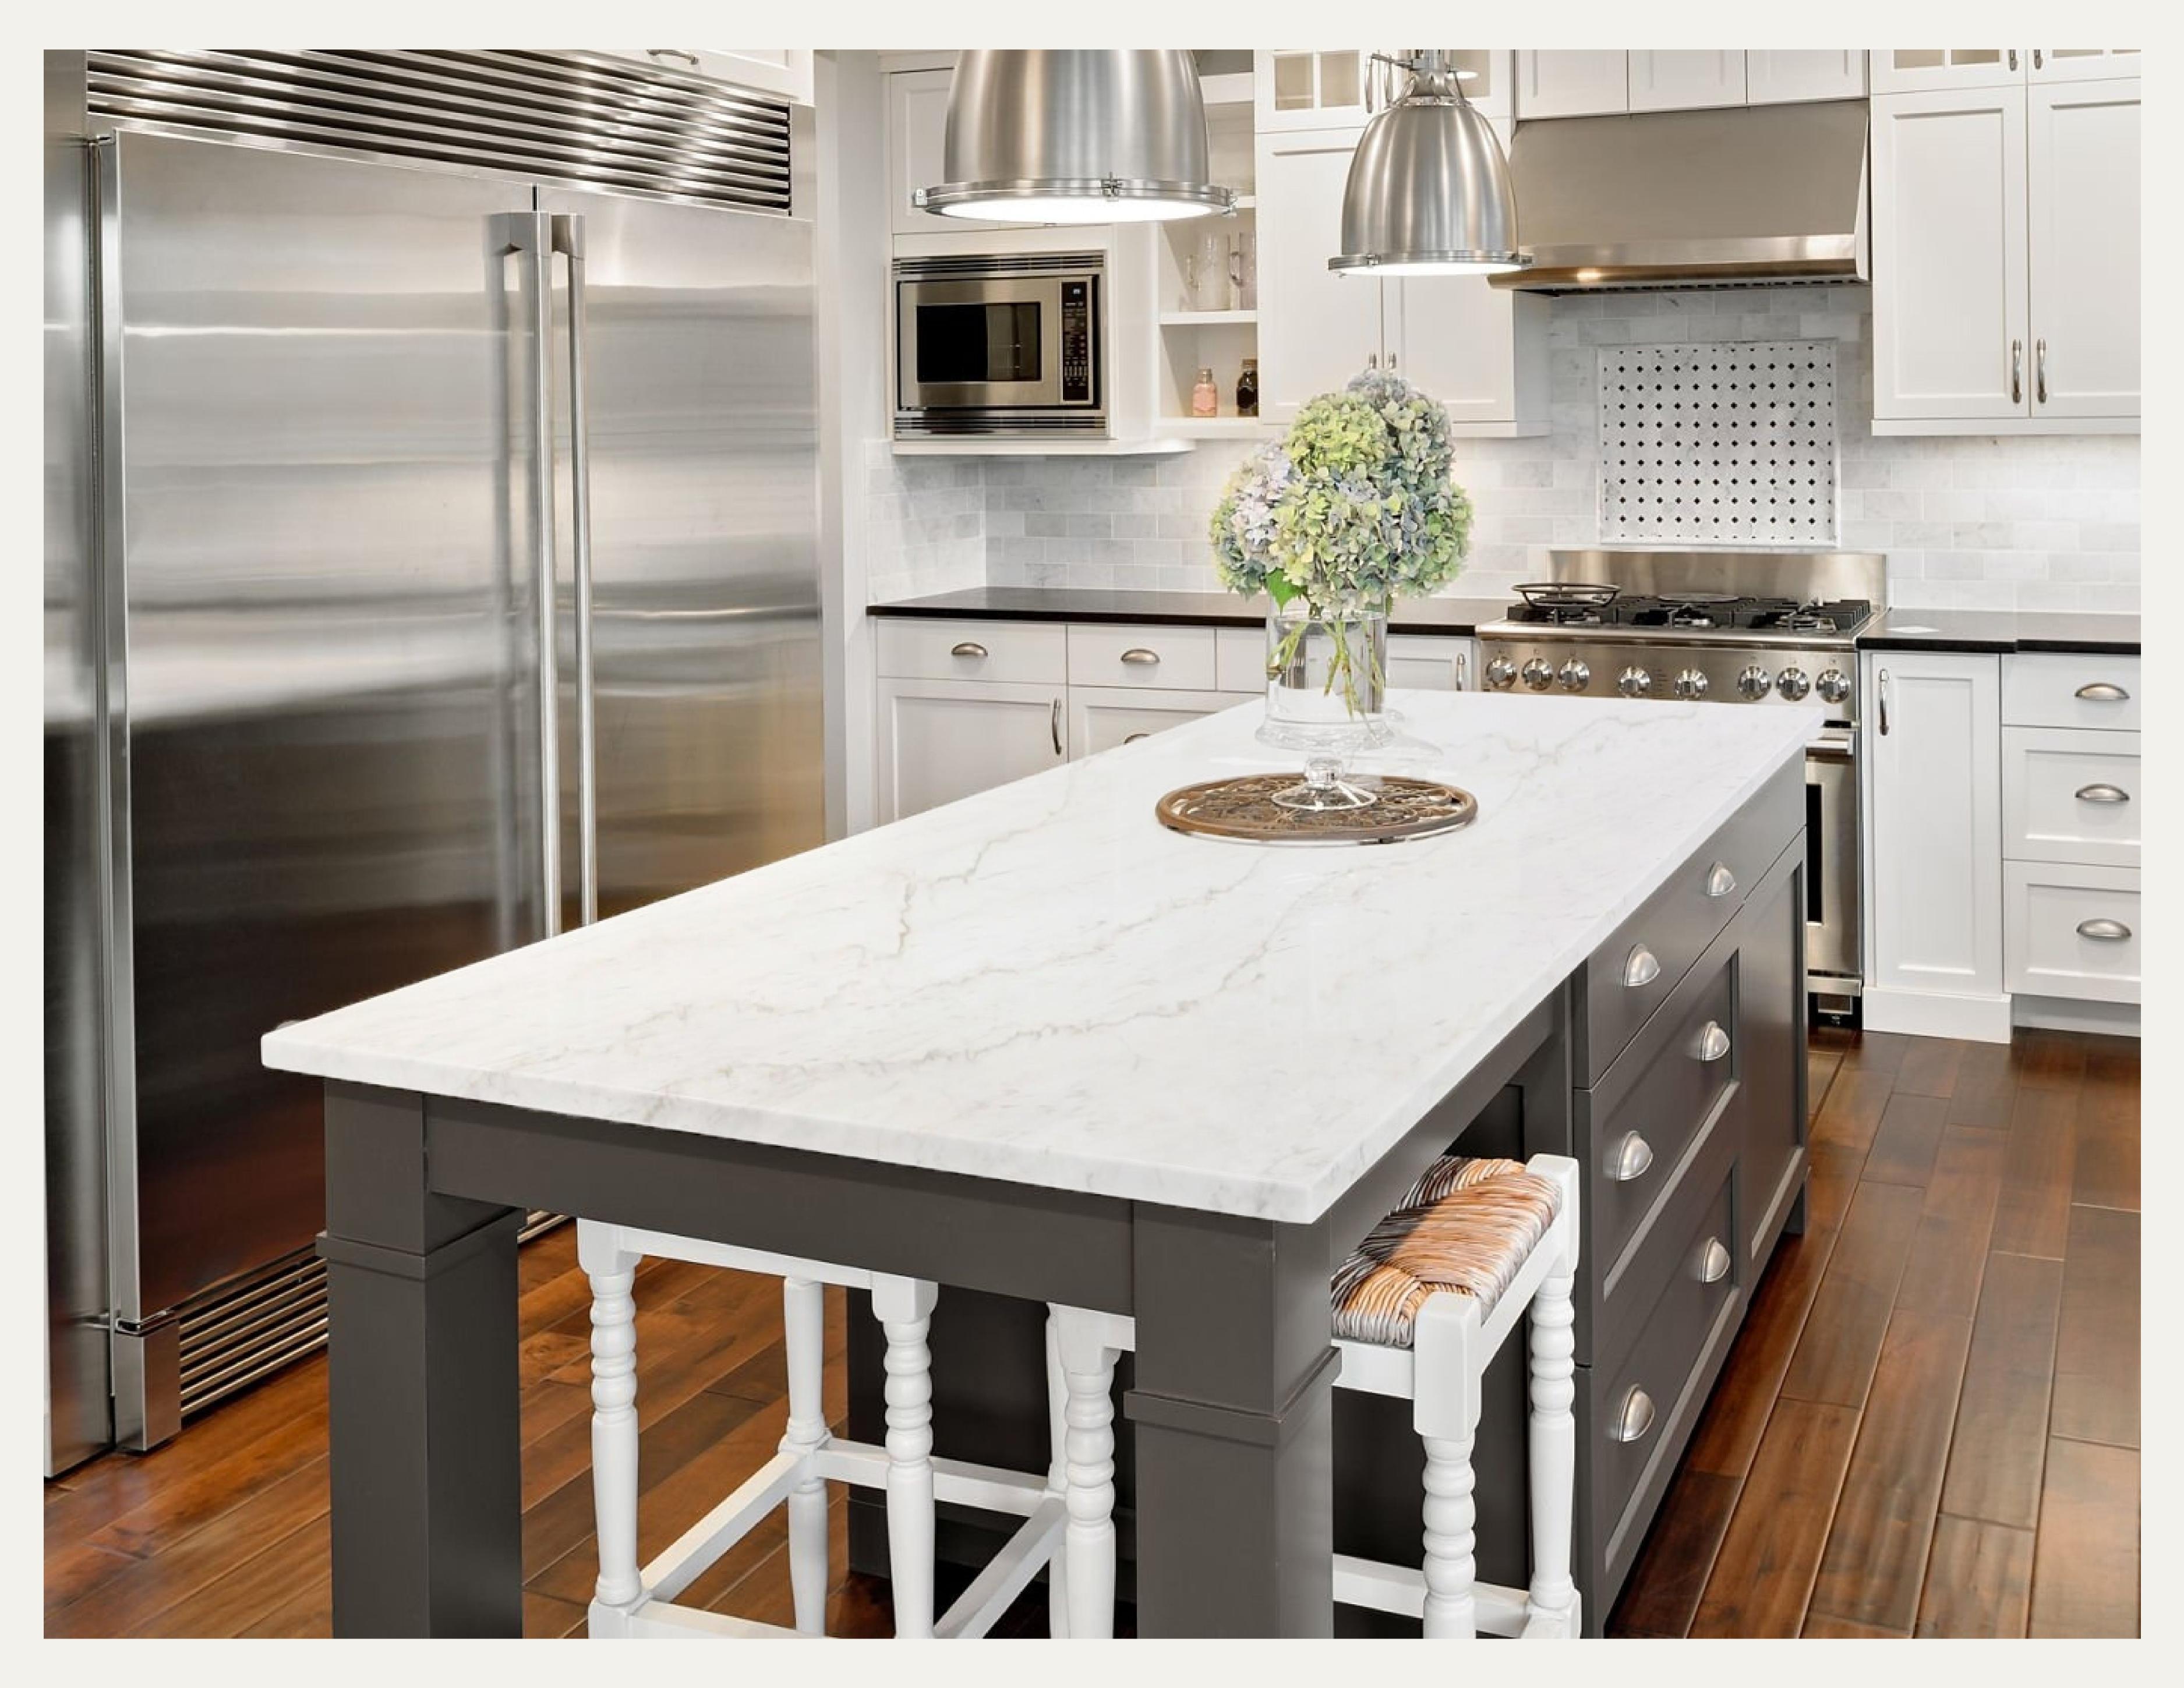

## Calacatta Manhattan

### Calacatta Manhattan

S4101

Unleashing Elegance: The Allure of Calacatta Manhattan

Calacatta Manhattan Quartz is a stunning engineered material that has been inspired by the natural beauty of mountains and rivers. The intricate patterns and veins on the surface of this quartz mimic the natural beauty found in these majestic landscapes.

This unique combination of nature and human ingenuity has resulted in a timeless and elegant material that can transform any living space. Whether it's used as a countertop in a kitchen or bathroom, as a backsplash or even as a decorative element, Calacatta Manhattan adds a touch of luxury and elegance.

The durability and low maintenance of this material make it a popular choice for homeowners who want a beautiful and practical solution for their homes. Unlike natural stone, Calacatta Manhattan Quartz is non-porous, which means that it is resistant to stains and bacteria.

#### Calacatta Manhattan

S4101

Color - White

Approx Size - 127 x 64

Thickness - 3CM