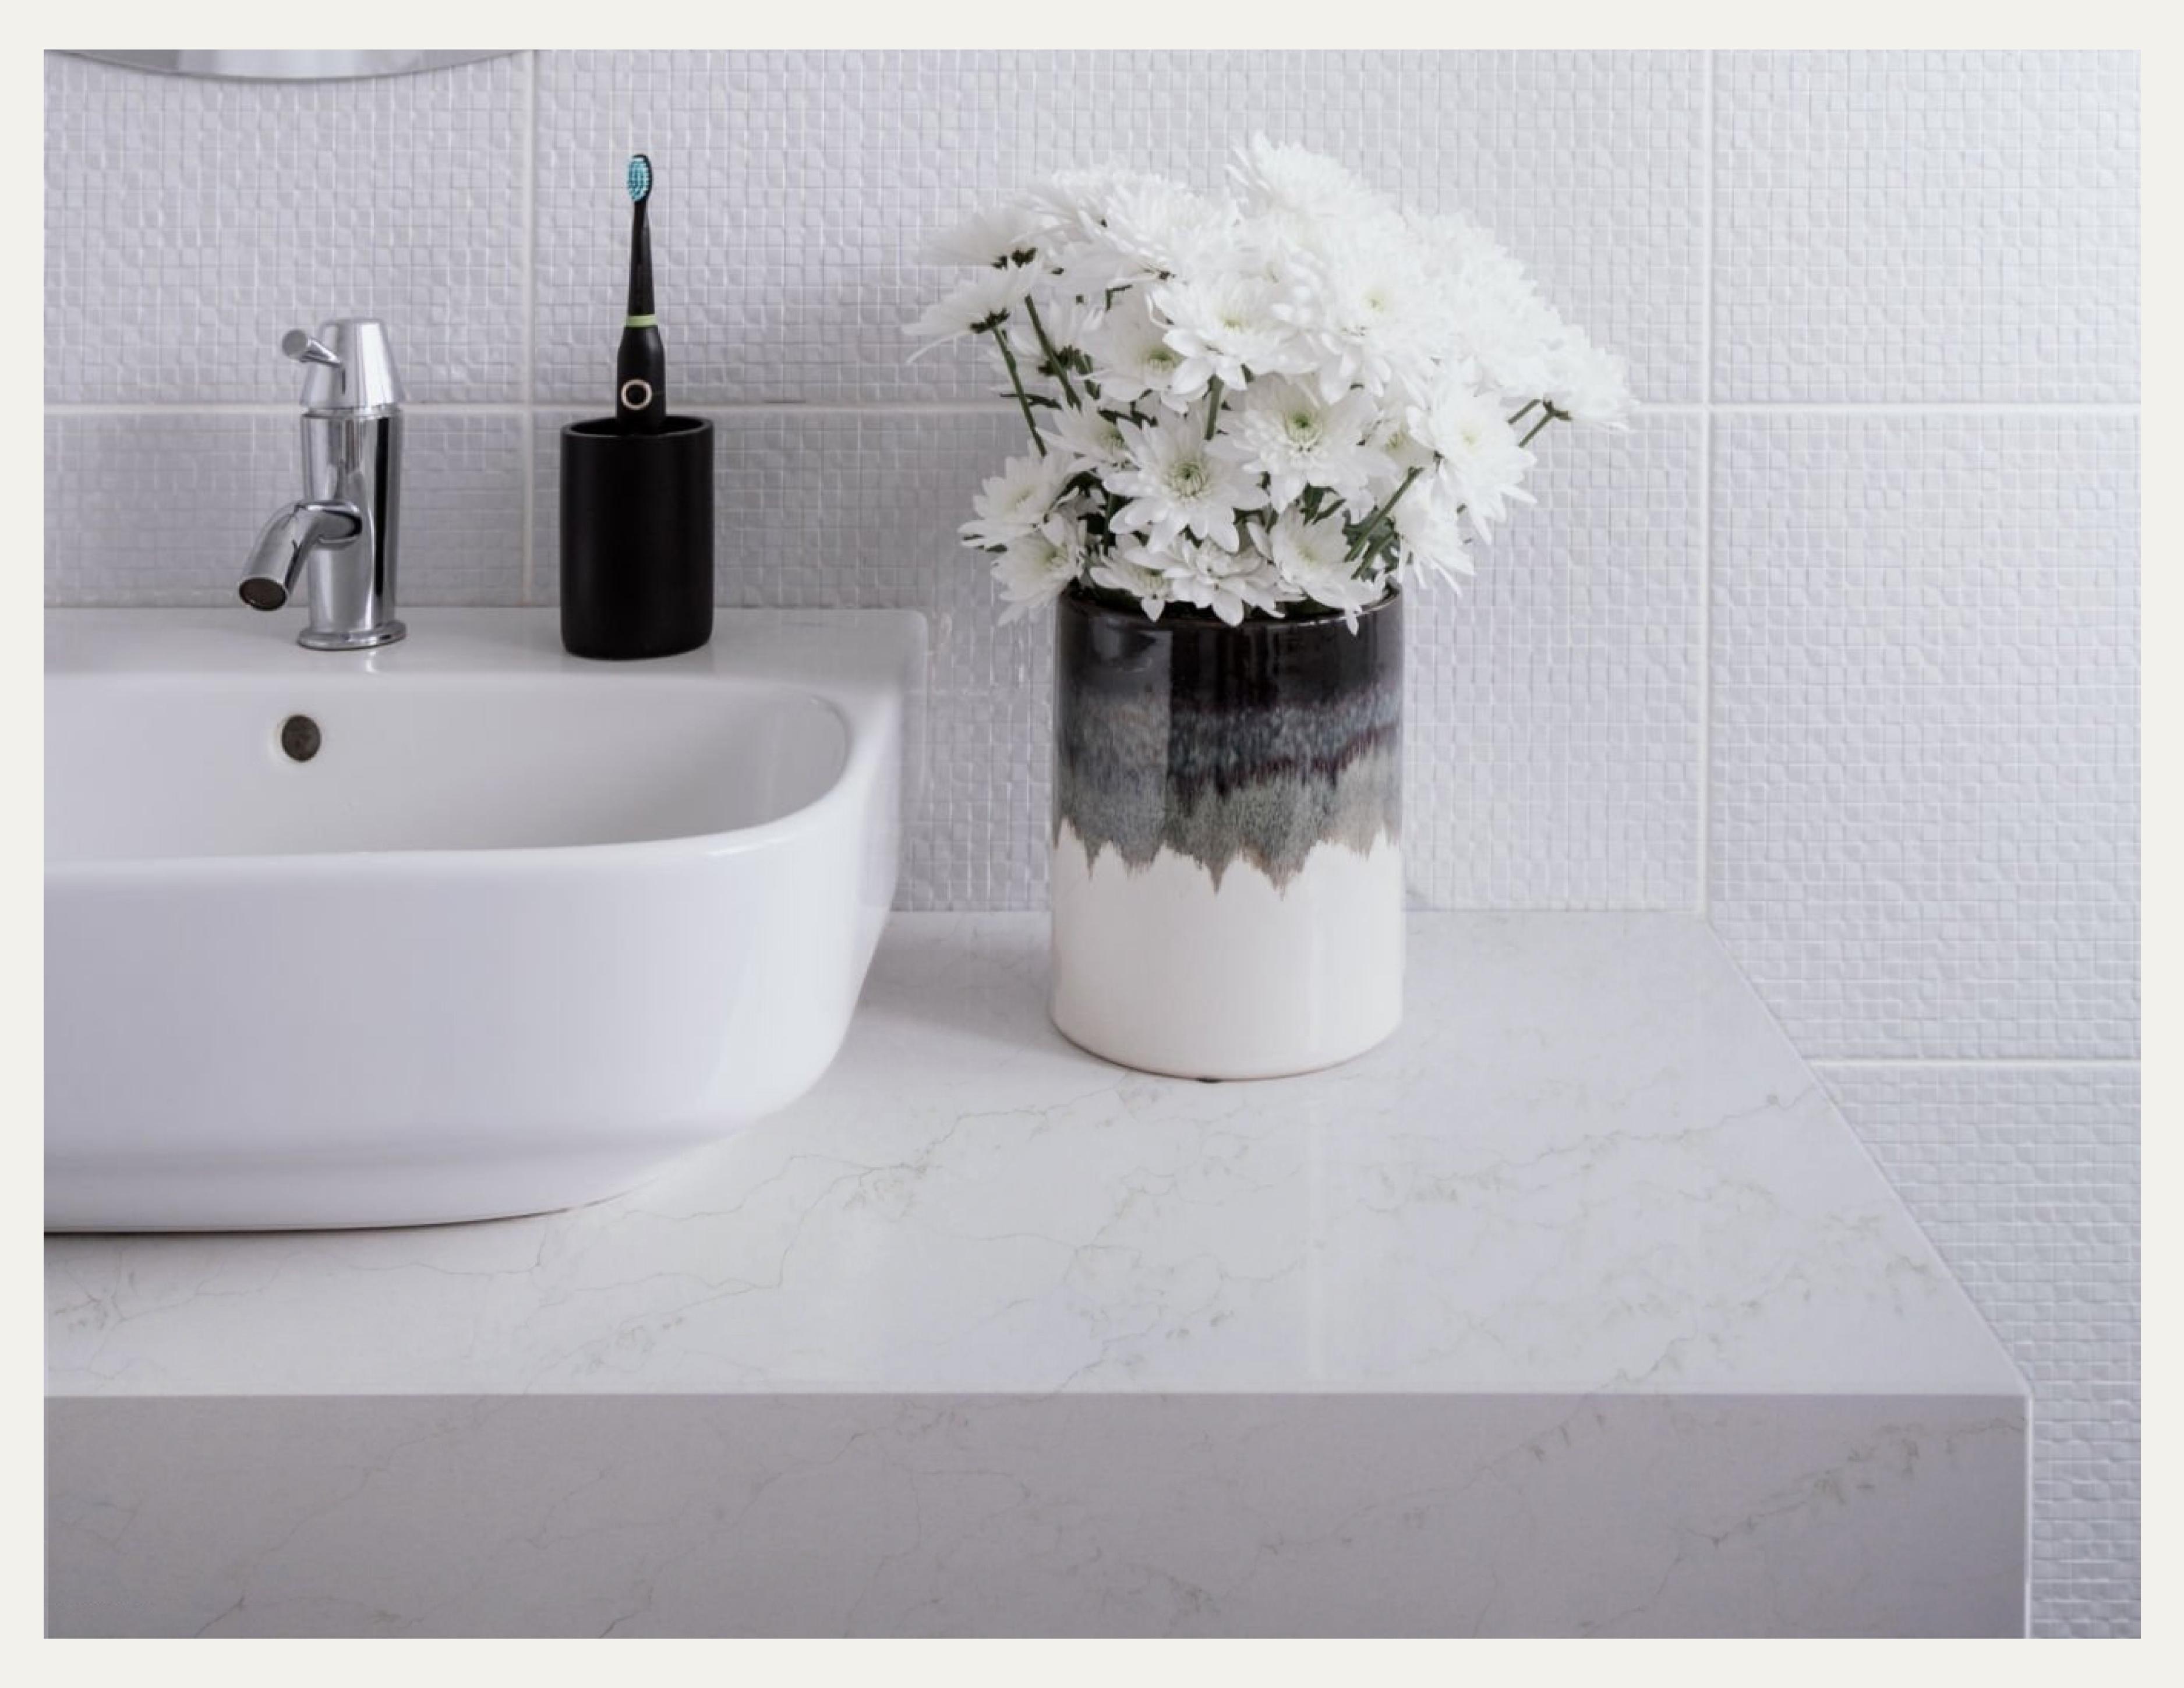

## Blanco Crystal 54100

#### Blanco Crystal 54100

#### Experience timeless elegance with Blanco Crystal Quartz

Transform your home into a breathtaking landscape with Blanco Crystal quartz! Inspired by the beauty of mountains and rivers, this stunning engineered quartz is the perfect way to bring the majesty of nature into your kitchen or bathroom.

With its rich veins of white and grey, Blanco Crystal is a true masterpiece of design. And, because it's engineered quartz, you can rest assured that it will stand up to the test of time.

Elevate your space and bring the wonder of the natural world into your home with Blanco Crystal.

## Blanco Crystal

54100

Color - White

Approx Size - 127 x 64

Thickness - 3CM