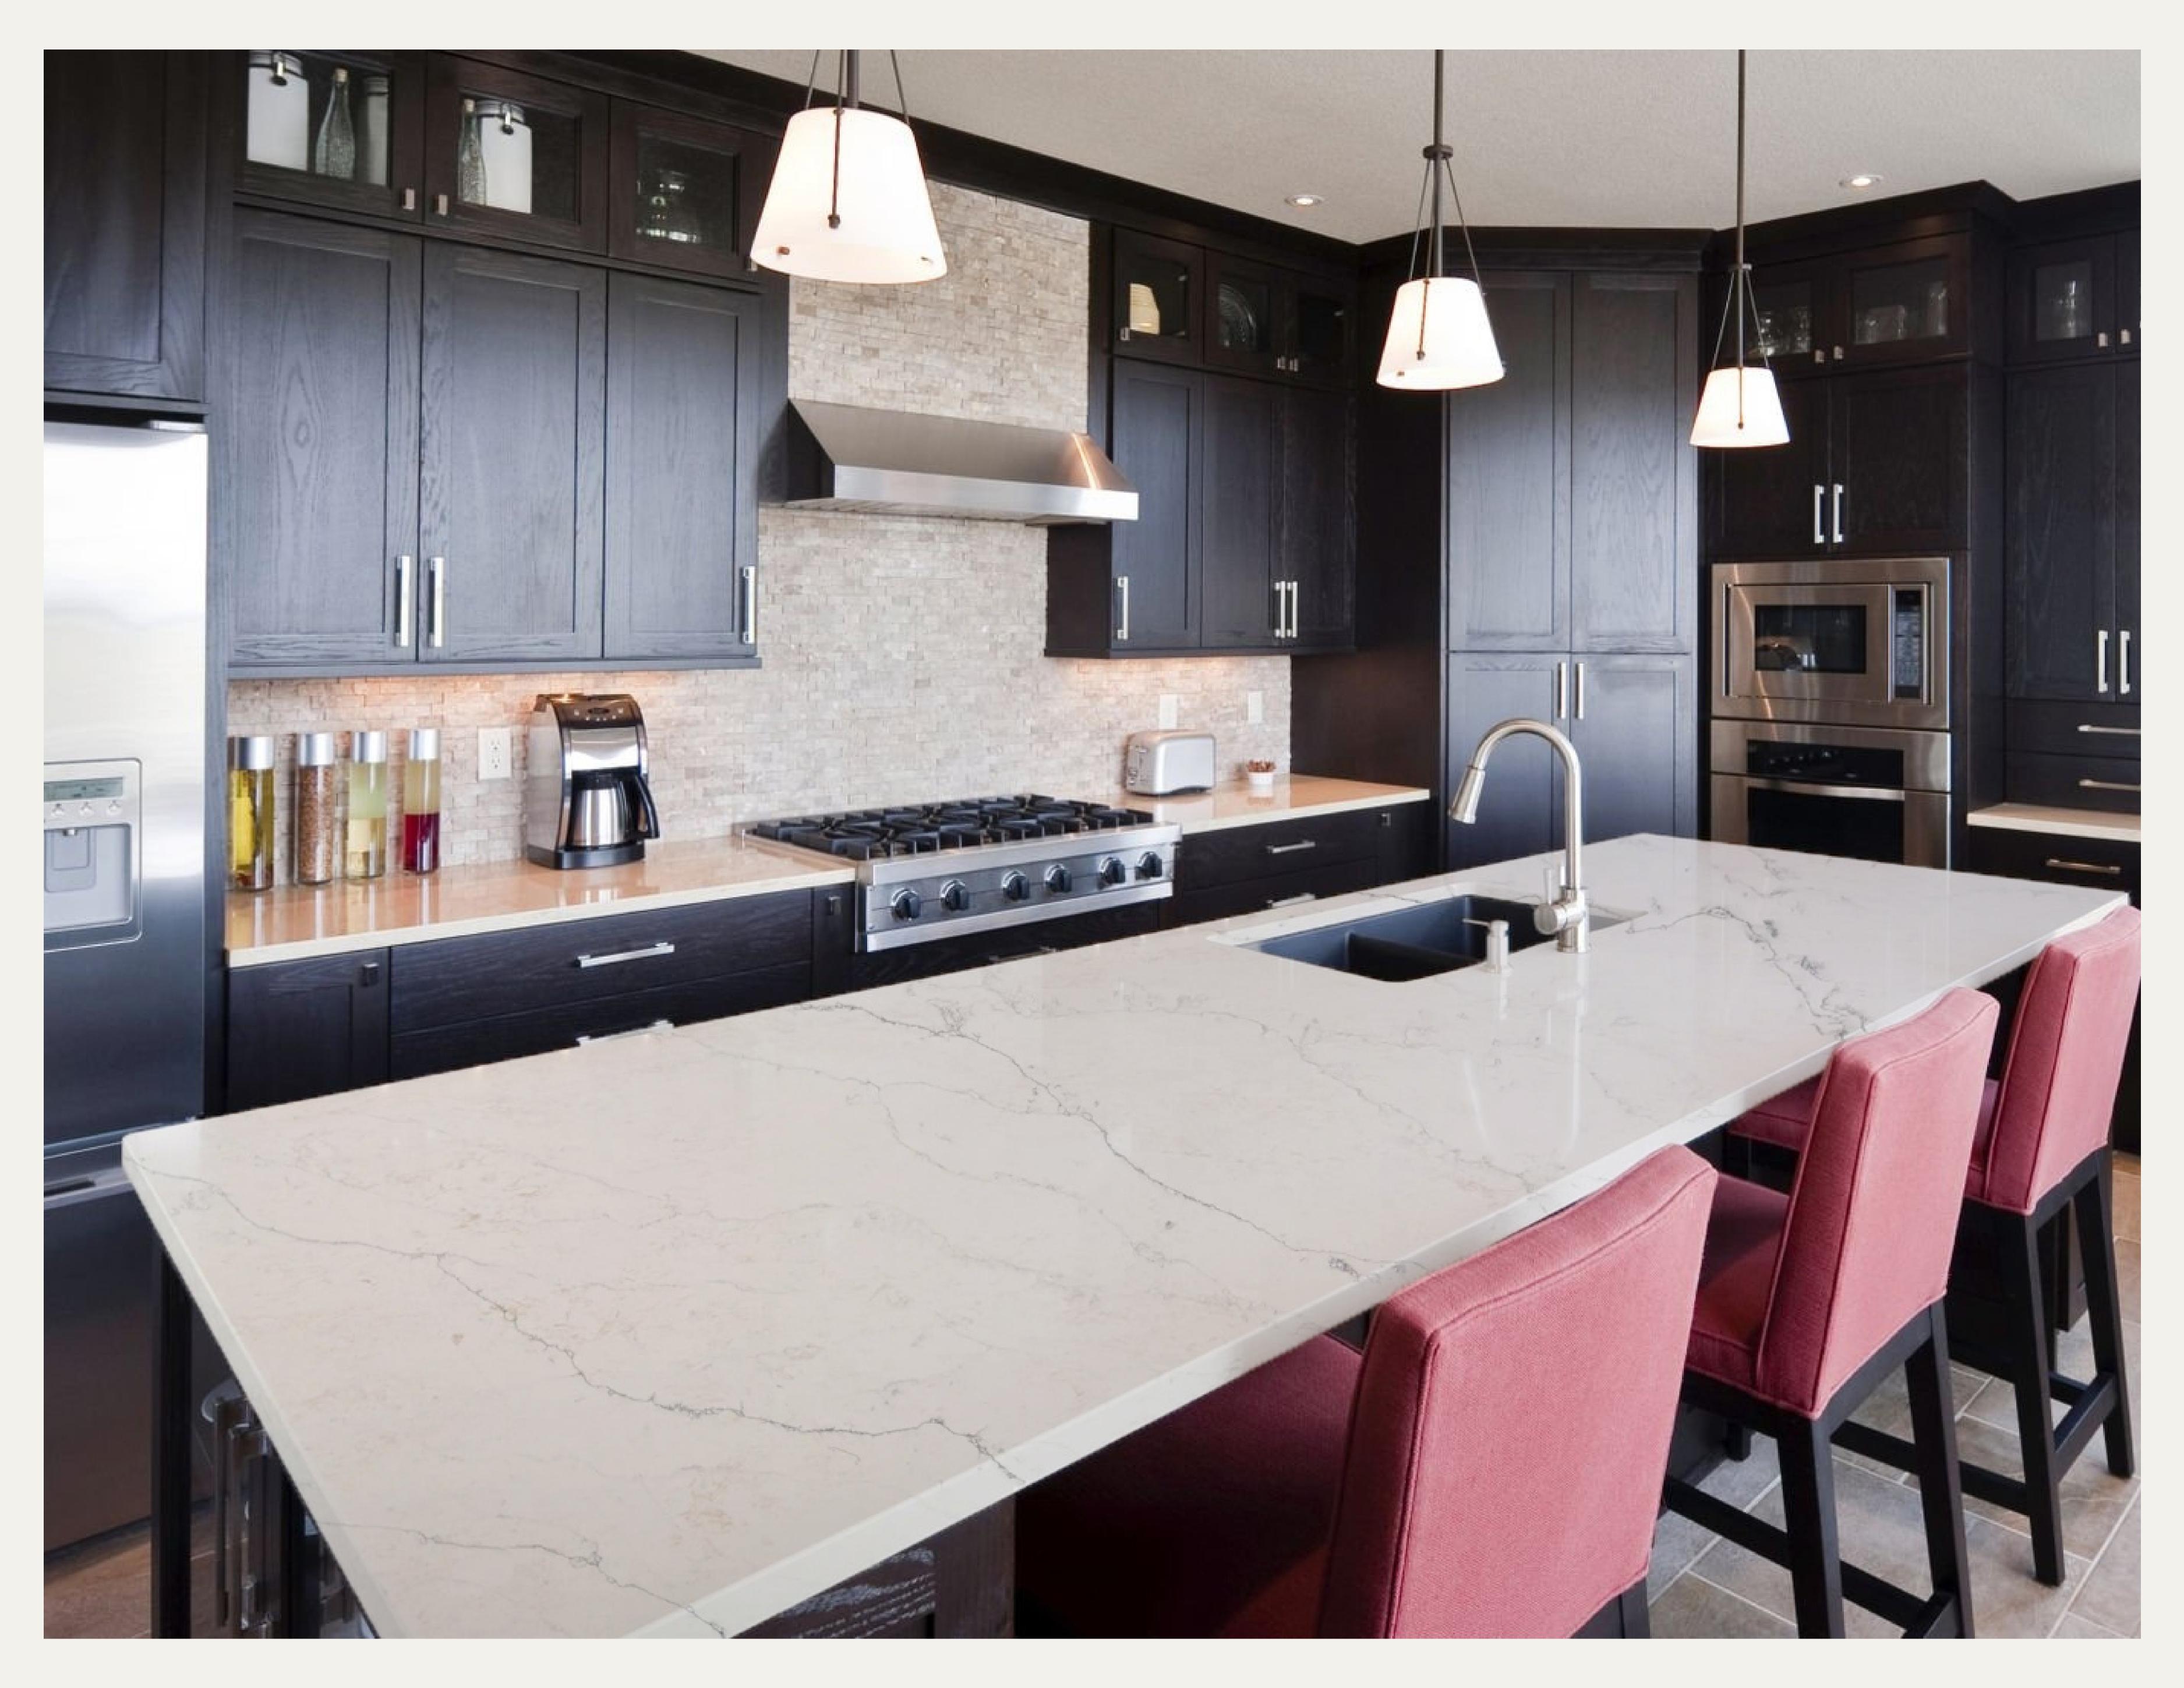

## Calacatta Manhattan

### Calacatta Manhattan

S4101

Unleashing Elegance: The Allure of Calacatta Manhattan

Calacatta Manhattan Quartz is a stunning engineered material that has been inspired by the natural beauty of mountains and rivers. The intricate patterns and veins on the surface of this quartz mimic the natural beauty found in these majestic landscapes.

This unique combination of nature and human ingenuity has resulted in a timeless and elegant material that can transform any living space. Whether it's used as a countertop in a kitchen or bathroom, as a backsplash or even as a decorative element, Calacatta Manhattan adds a touch of luxury and elegance.

The durability and low maintenance of this material make it a popular choice for homeowners who want a beautiful and practical solution for their homes. Unlike natural stone, Calacatta Manhattan Quartz is non-porous, which means that it is resistant to stains and bacteria.

#### Calacatta Manhattan

S4101

Color - White

Approx Size - 127 x 64

Thickness - 3CM