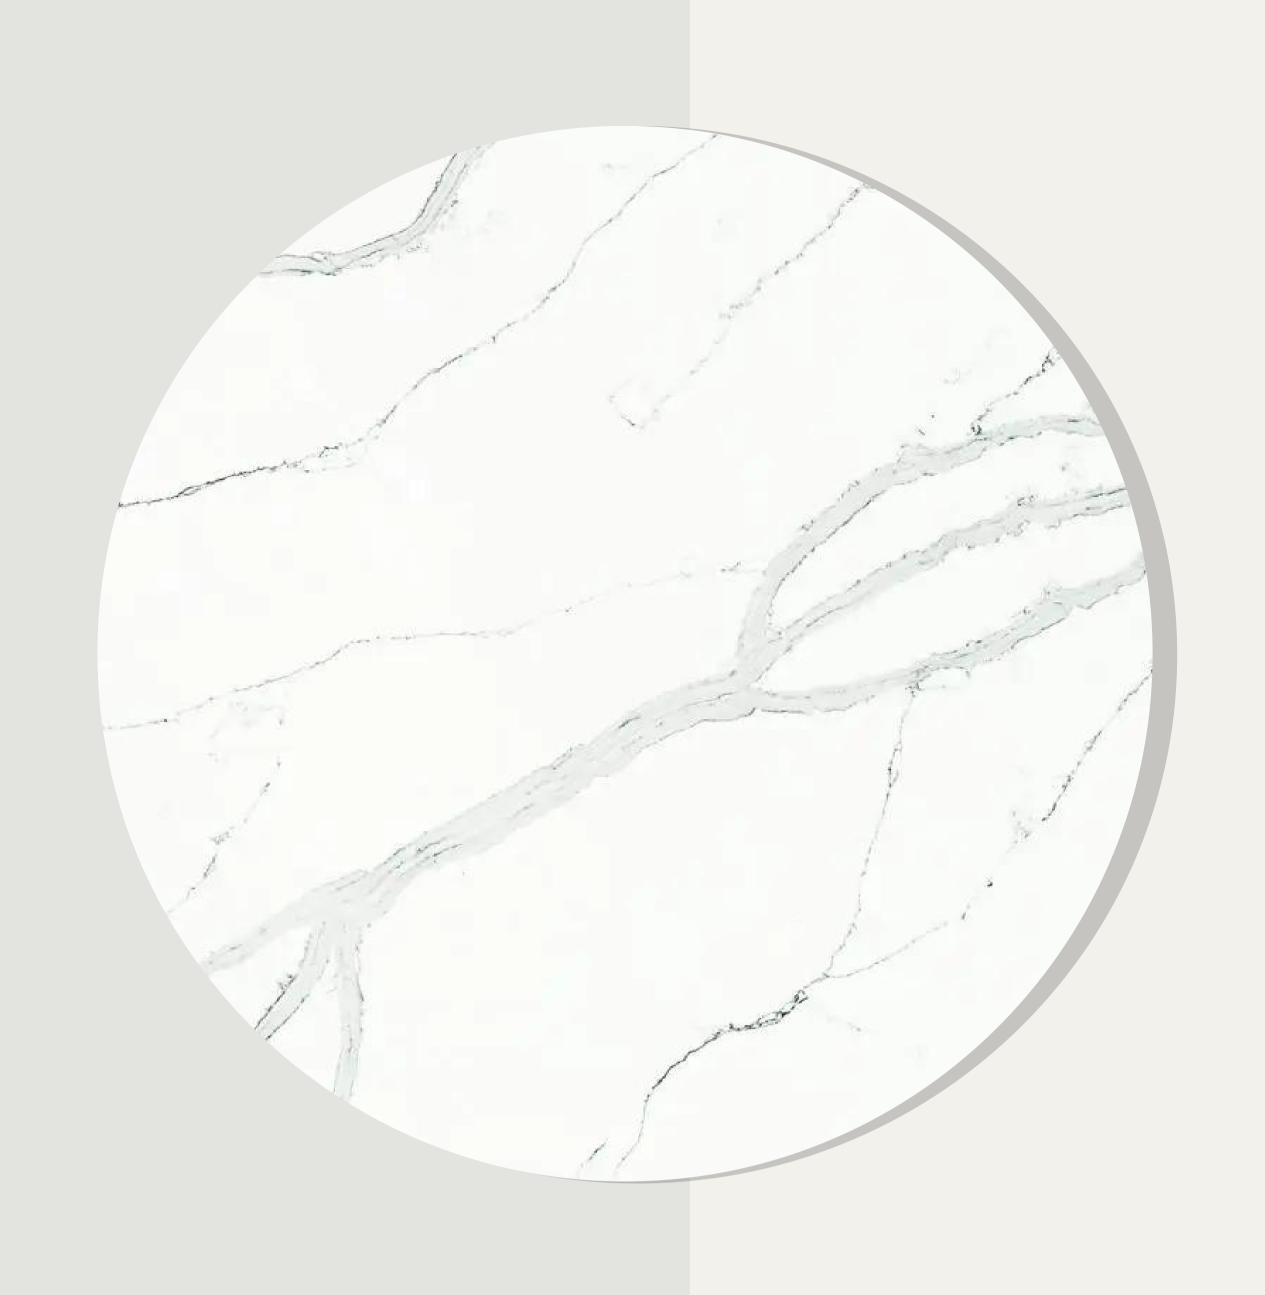

## Blanco Crystal 54100

#### Blanco Crystal 54100

## Blanco Crystal

54100

Color - White

Approx Size - 127 x 64

Thickness - 3CM