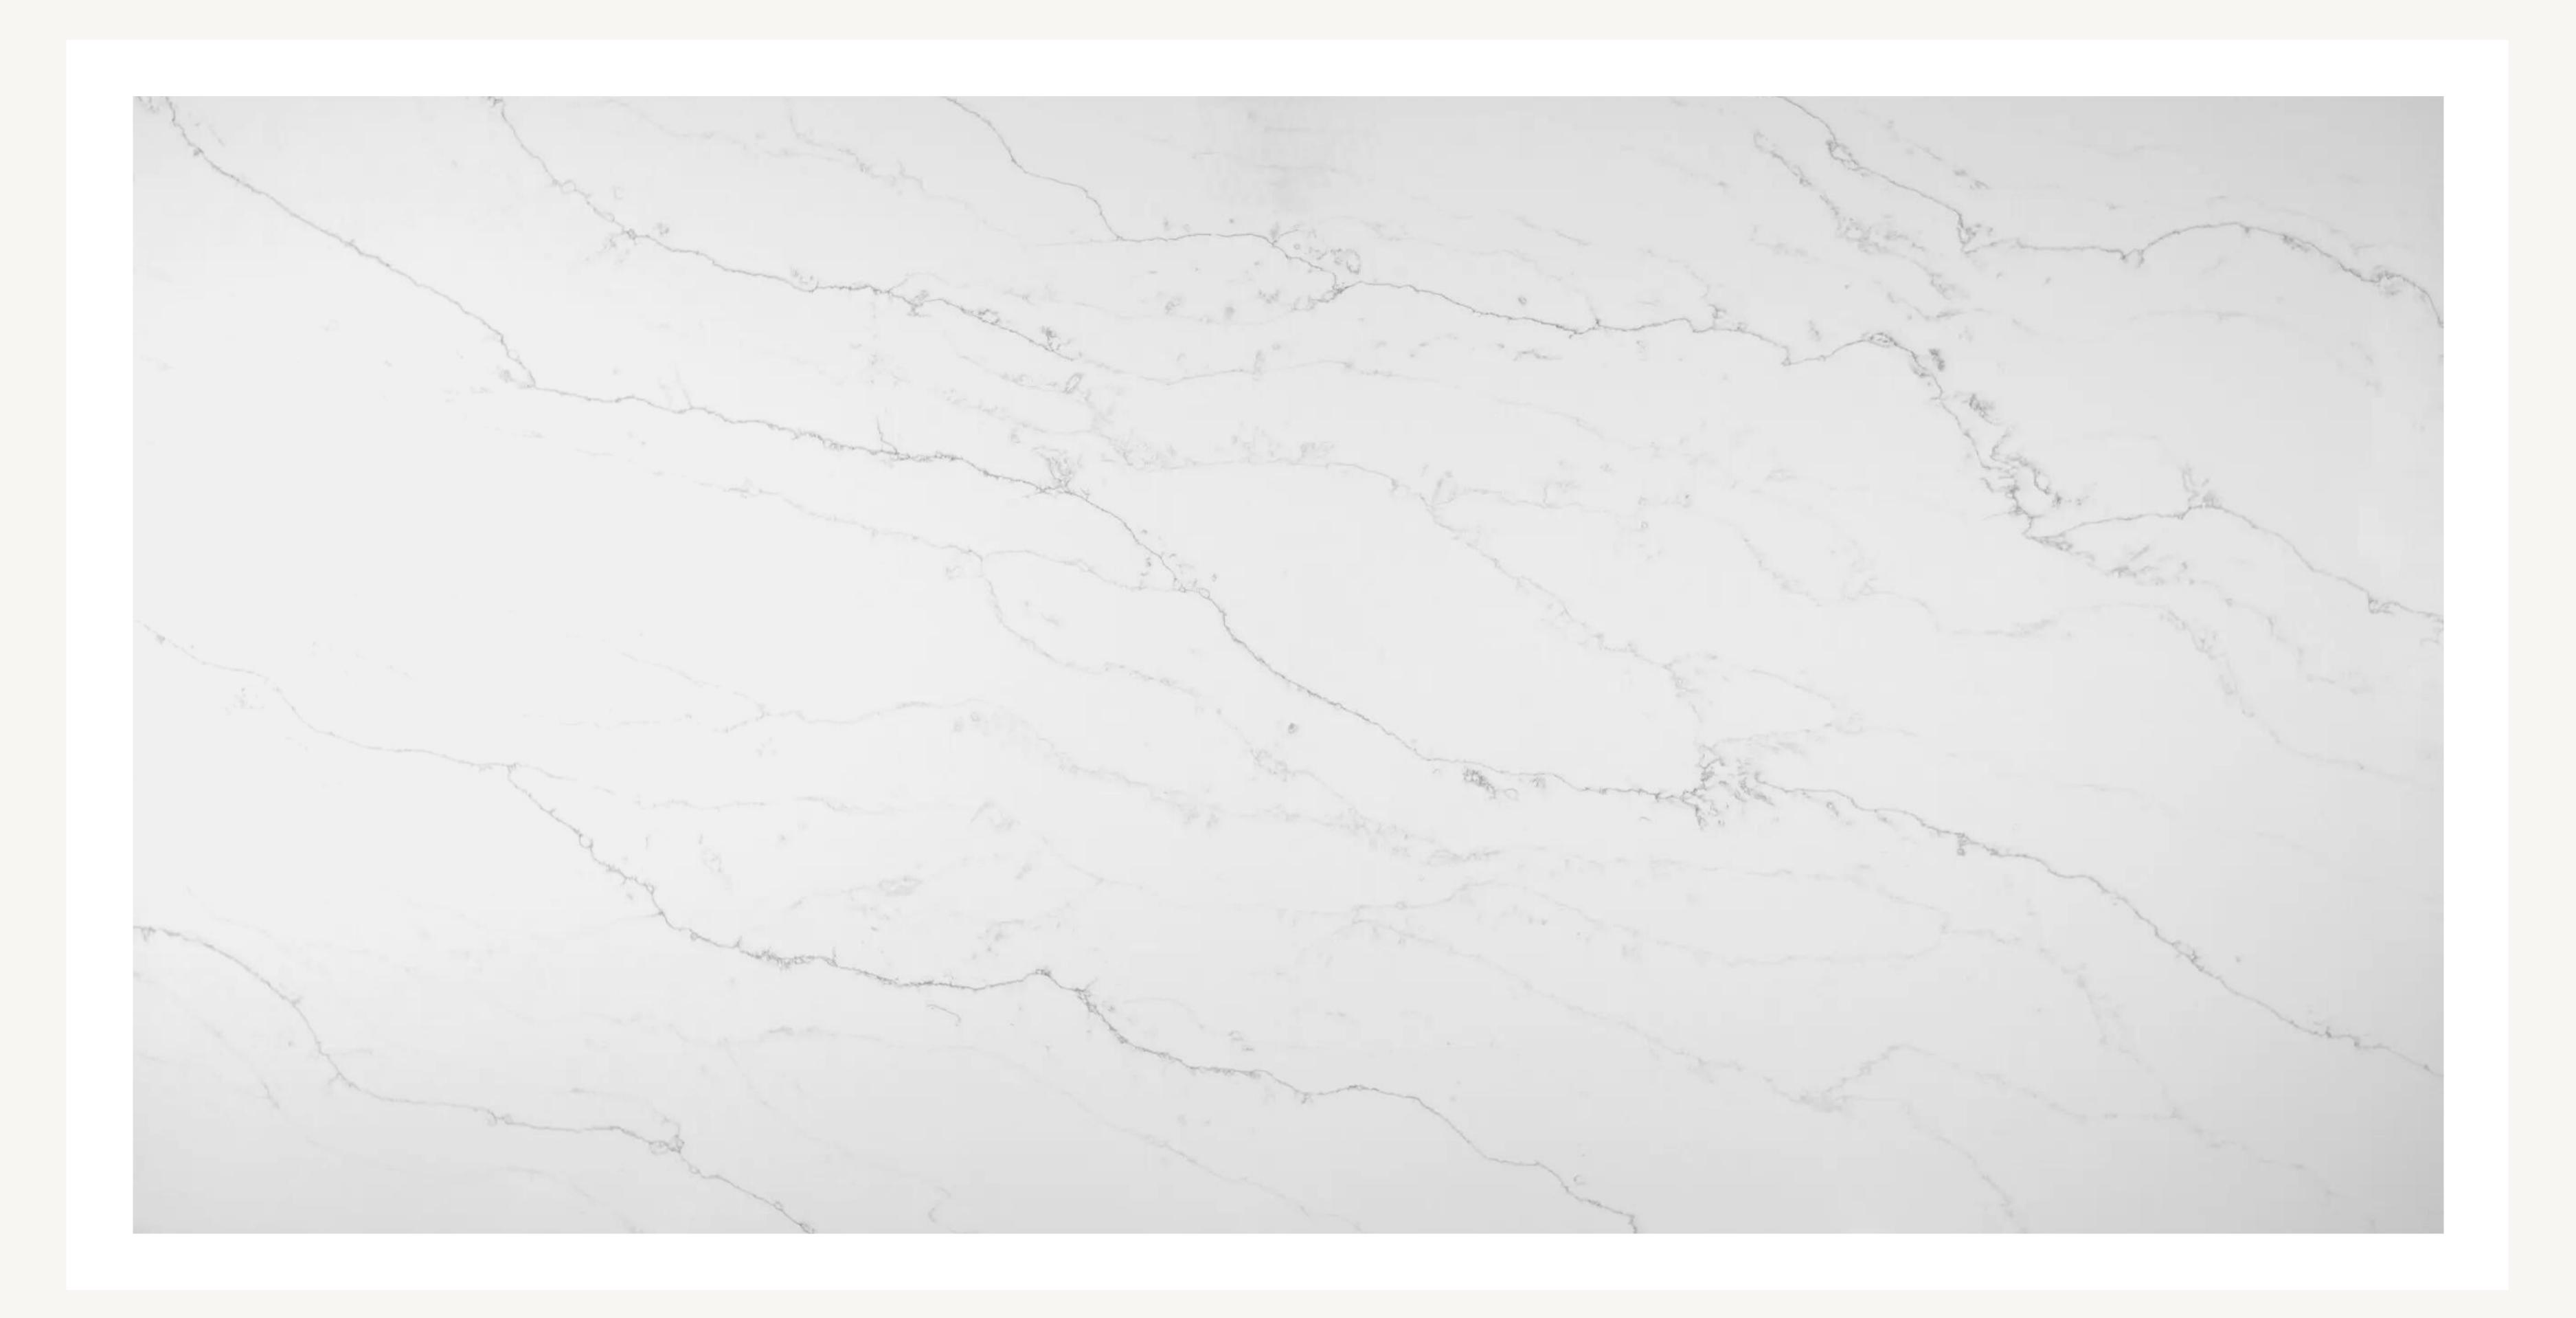

## Blanco Crystal 54100

#### Blanco Crystal 54100

#### Experience timeless elegance with Blanco Crystal Quartz

Transform your home into a breathtaking landscape with Blanco Crystal quartz! Inspired by the beauty of mountains and rivers, this stunning engineered quartz is the perfect way to bring the majesty of nature into your kitchen or bathroom.

With its rich veins of white and grey, Blanco Crystal is a true masterpiece of design. And, because it's engineered quartz, you can rest assured that it will stand up to the test of time.

Elevate your space and bring the wonder of the natural world into your home with Blanco Crystal.

## Blanco Crystal

54100

Color - White

Approx Size - 127 x 64

Thickness - 3CM