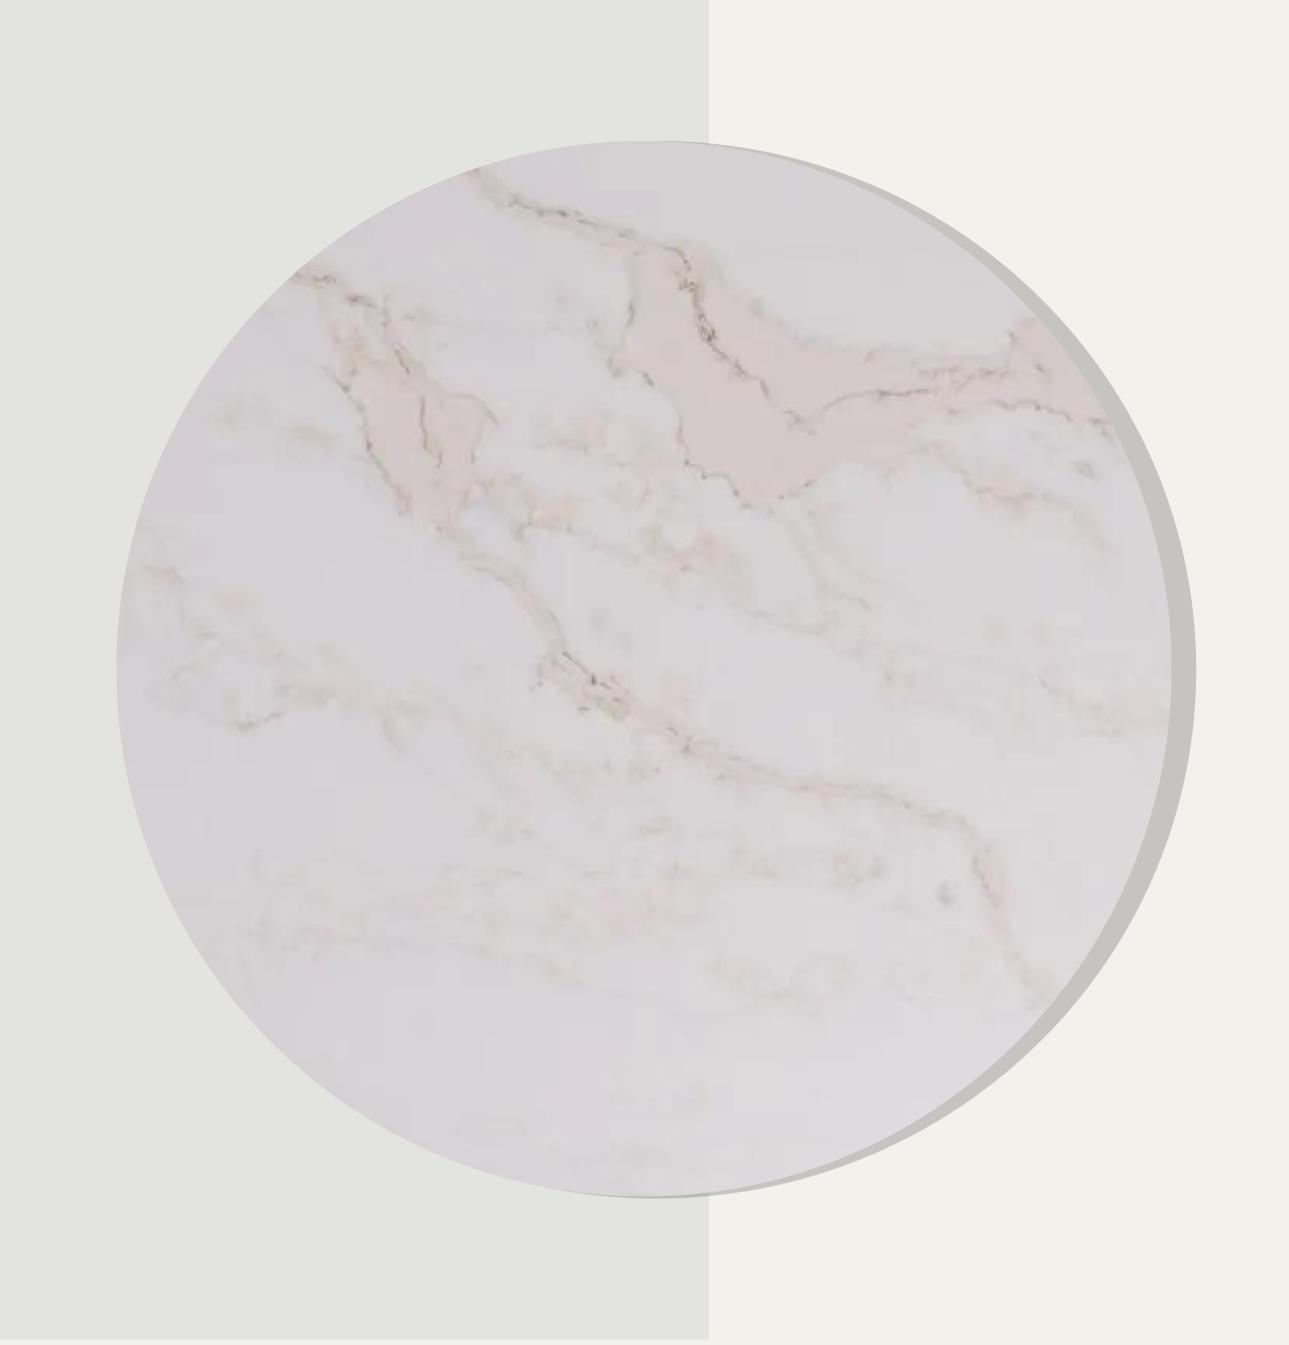

## Statuario Milane

54106

Color - White

Approx Size - 127 x 64

Thickness - 3CM

S4107

#### Elevating Your Life with its Healing Energy and Aesthetic Appeal

Introducing Nico Quartz - the ultimate solution for your kitchen counters, flooring, and walls. With its unparalleled durability and timeless beauty,

Nico brings a touch of luxury to your home that lasts a lifetime. Crafted from high-quality materials, this stunning quartz surface is resistant to stains, scratches, and heat, making it the perfect choice for busy households.

Whether you're renovating your kitchen or upgrading your bathroom, nico is the perfect choice for those who demand only the best.

Don't settle for ordinary - elevate your home with Nico today!

S4107

Color - White

Approx Size - 127 x 64

Thickness - 3CM

www.sgmcorporation.com

470-607-2724

@SGMSURFACES