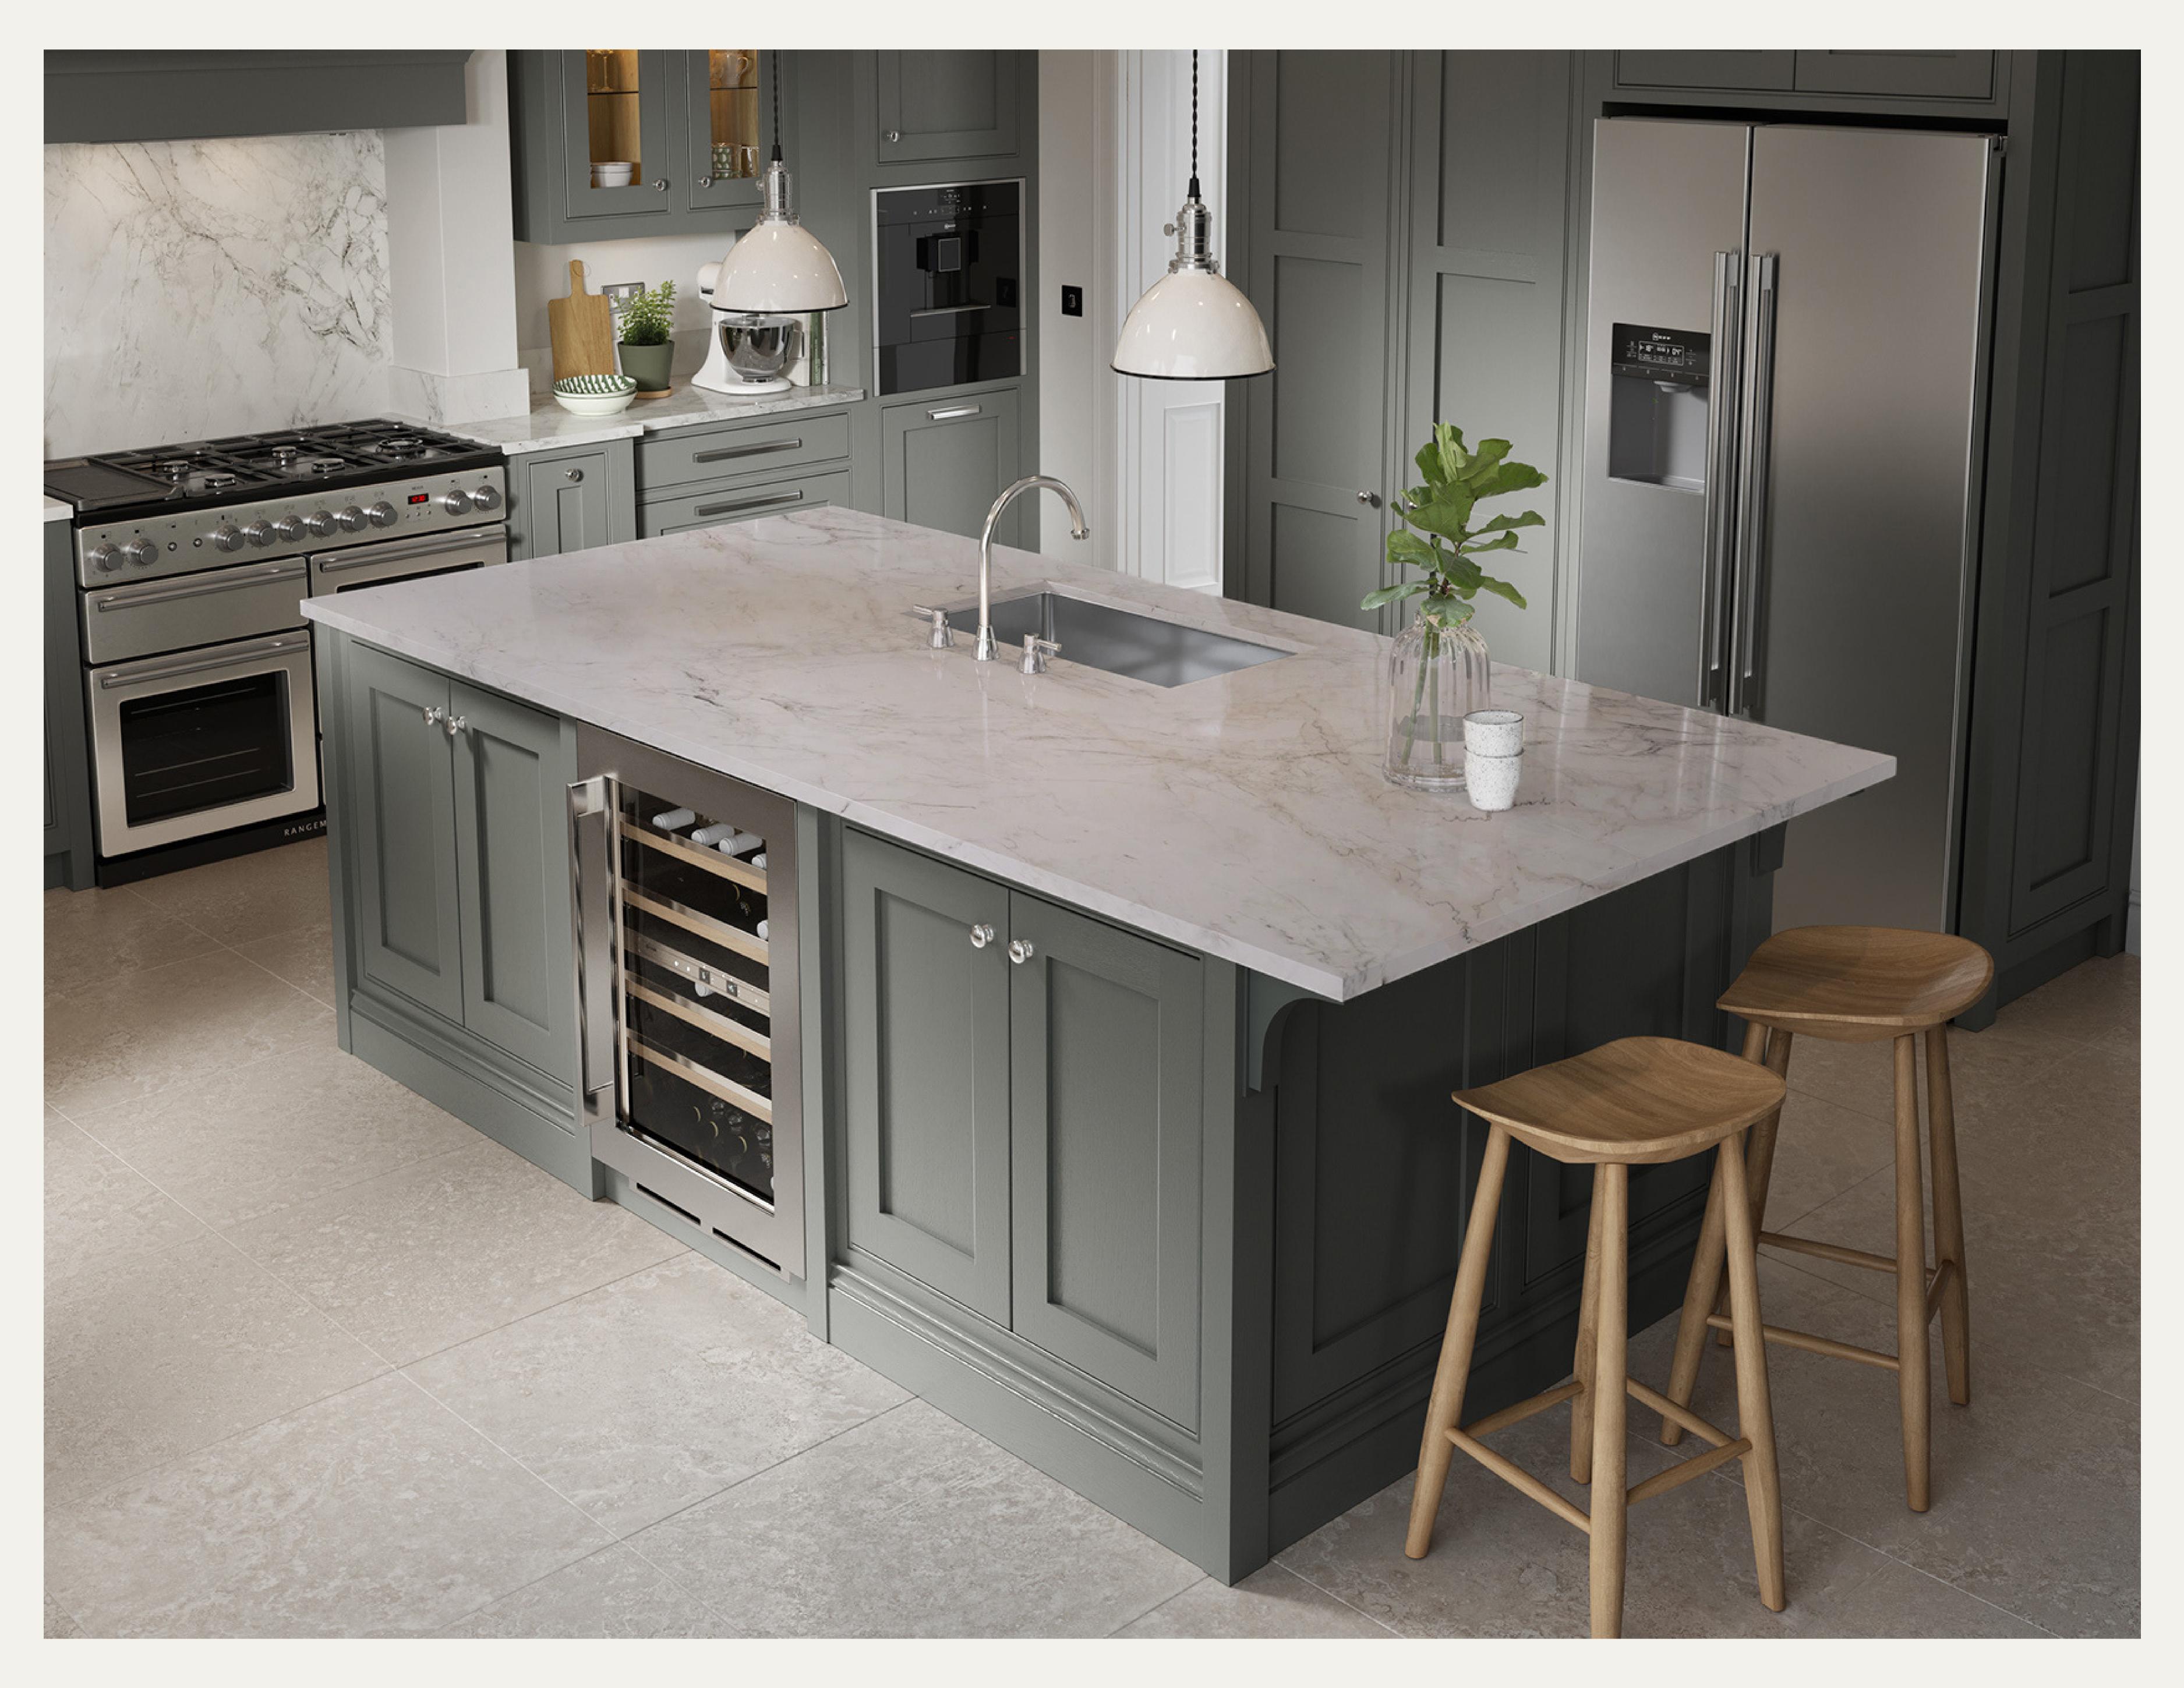

Transforming living spaces to reflect the spirit of life. S™ Quartz Surfaces handcrafted materials that combine craftsmanship and creativity giving rise to surfaces that are not only durable but full of possibilities. Each slab reflects the wonder of nature's color palette.

#### EXPLORE OUR SERIES

Engineered quartz is made by combining natural quartz crystals with resin, pigments, and other materials to create a beautiful and durable surface material.

The result is a non-porous, scratch-resistant, and easy-to-clean product that is perfect for use in kitchens, bathrooms, and other high-traffic areas.

Bringing engineered quartz to your home means enjoying the beauty of natural stone with the added benefits of modern engineering.

It's a practical and stylish choice for any homeowner looking for a long-lasting and low-maintenance surface material.