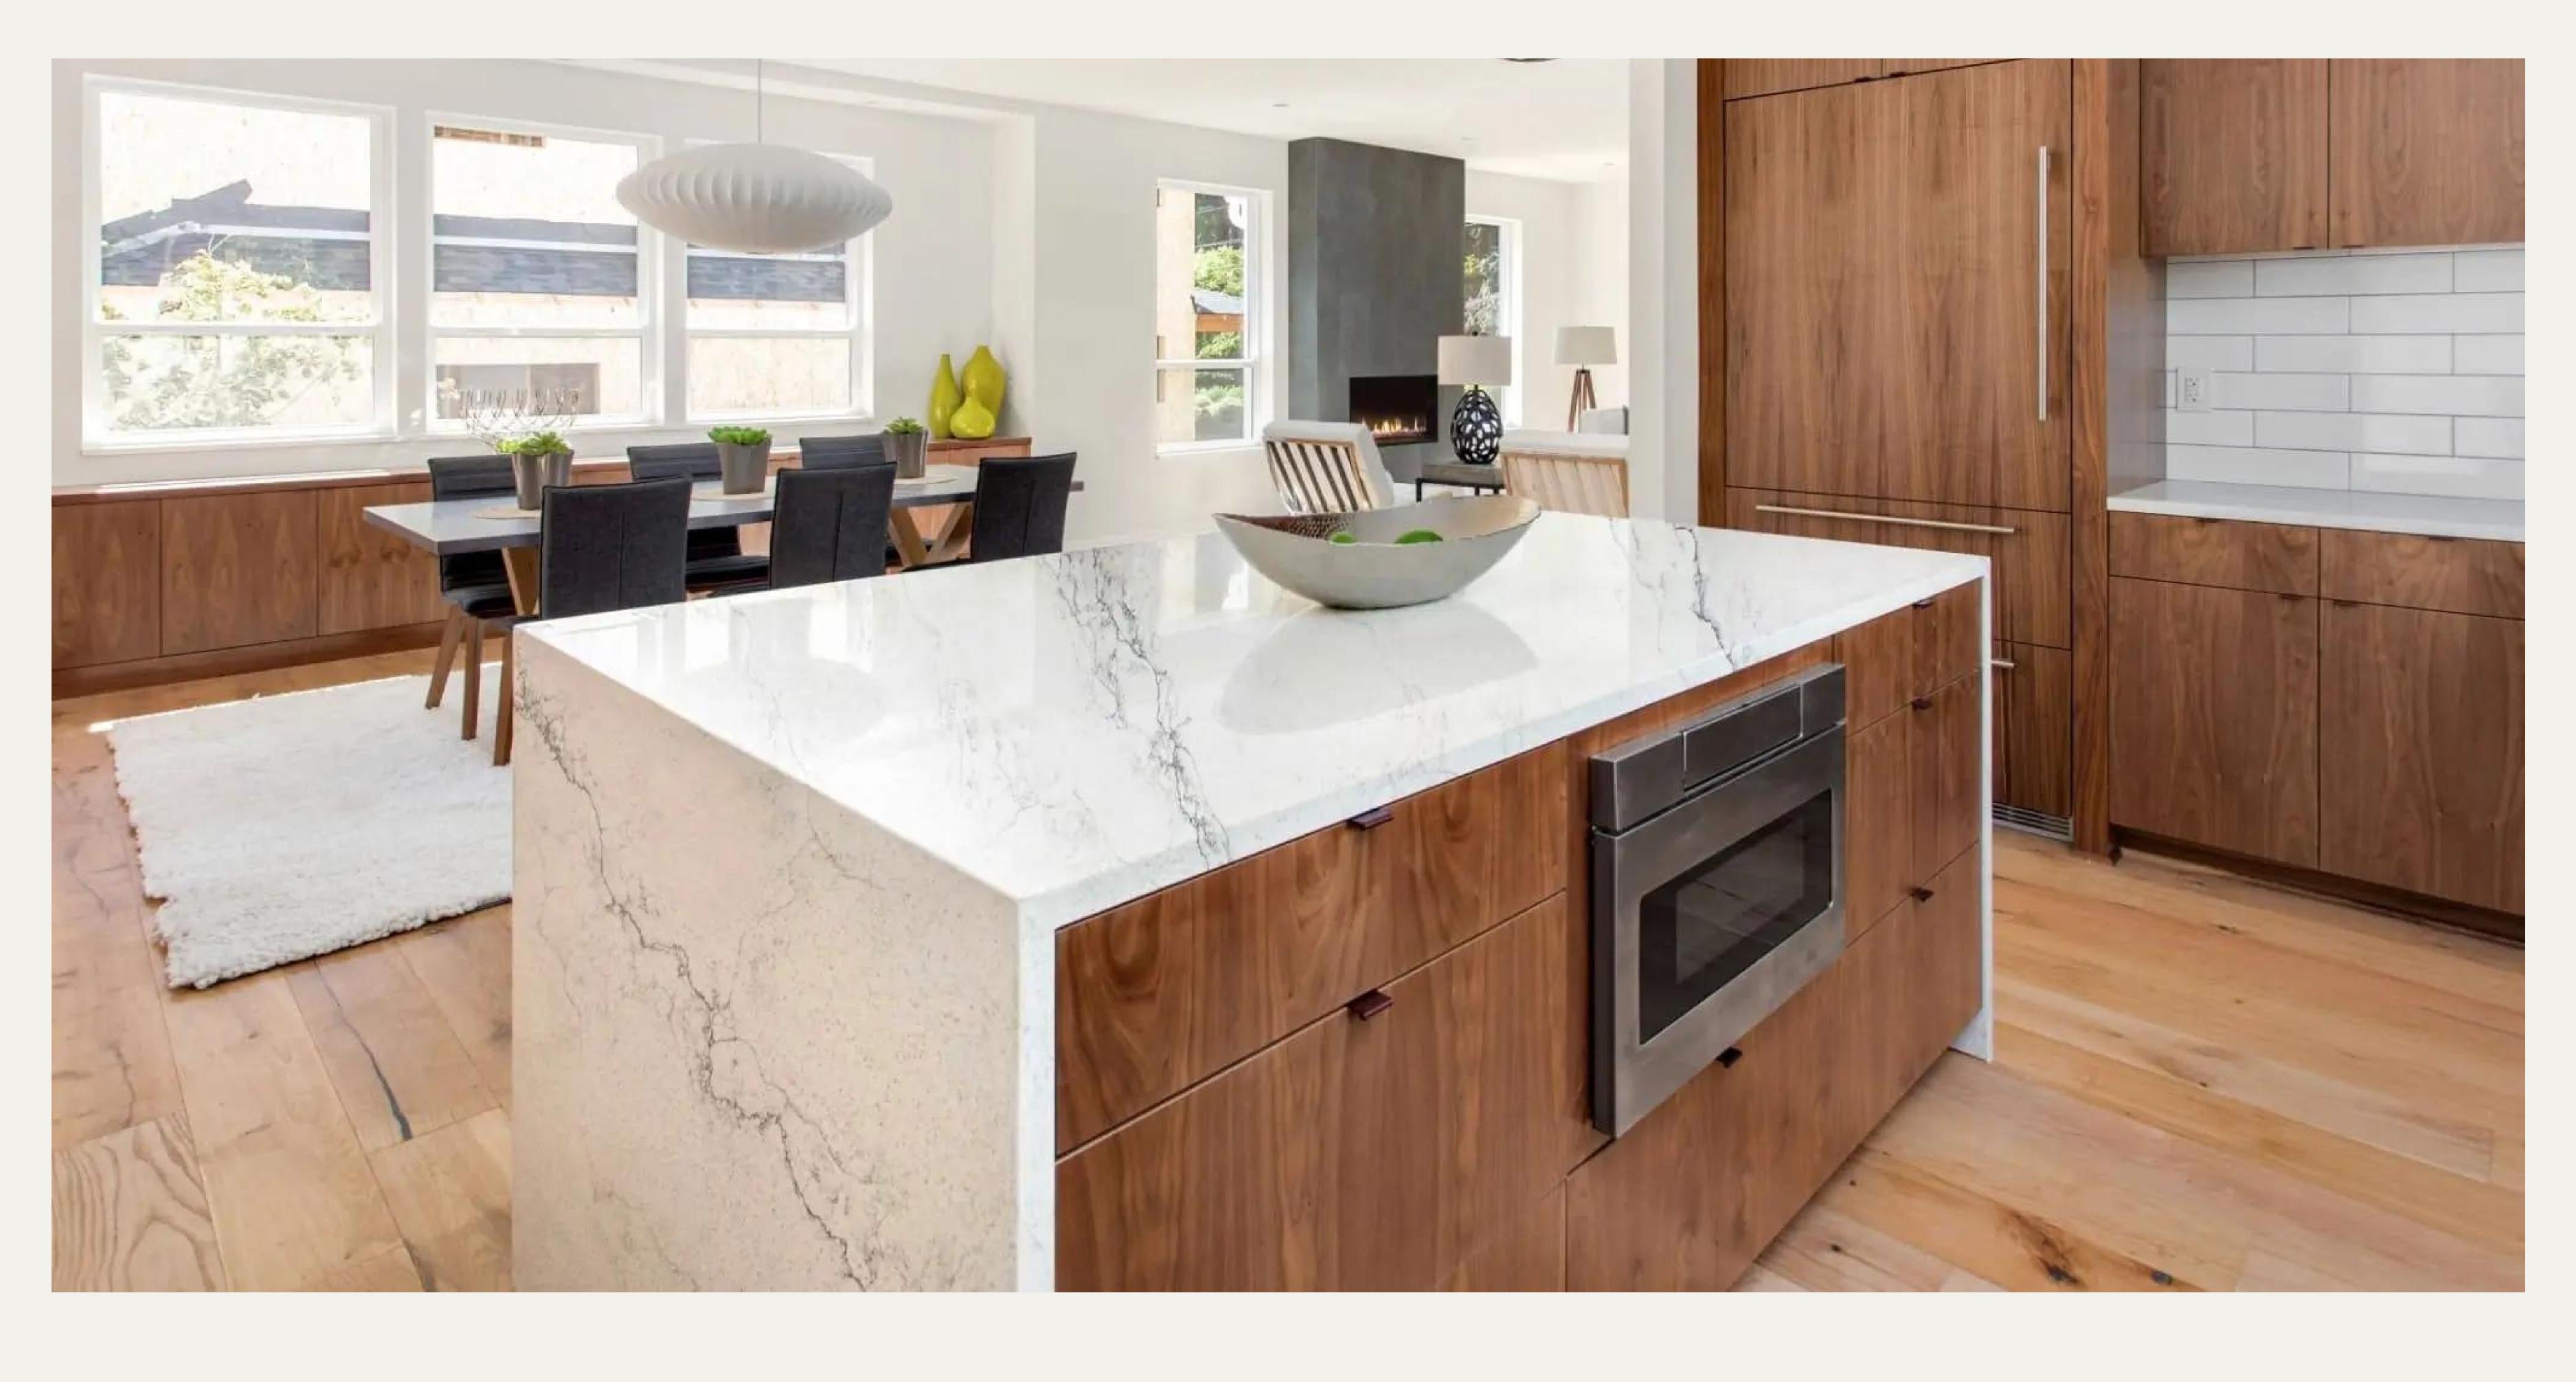

## Opal Marquette

S4102

#### Discover the Mystical Beauty of Opal Marquette

Opal Marquette quartz is a stunning and durable choice for any home renovation project. With its unique blend of white, gray, and beige tones, this quartz adds a touch of elegance and sophistication to any space.

Not only is it visually appealing, but it is also incredibly durable and low-maintenance. It is resistant to scratches, stains, and heat, making it a practical choice for busy households.

Its versatility means it can be used in any room, from kitchen countertops to bathroom vanities. With Opal Marquette, you can transform your home into a beautiful and functional space that will last for years to come.

## Opal Marquette

54102

Color - White

Approx Size - 127 x 64

Thickness - 3CM